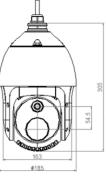

## security camera HIKVISION S-2TD4237-10/V2 High sensitivity thermal module with 384 × 288 resolut NETD is less than 40 mk (@25\* C, F#=1.0) Leading thermal ima AGC, DDE, 3D DNR Powerful perimeter province n functions, based on intelligent algorithm entrance & exit Reliable temperature Advanced fire detection algorithm Dimension