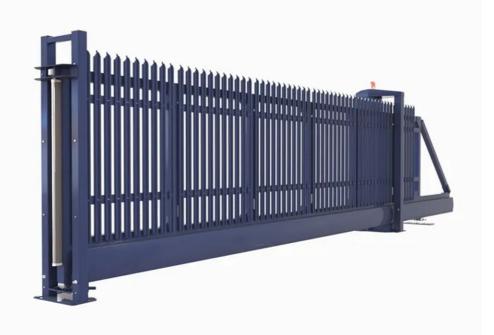

## automatic gate

## **Cantilever Gates**

see generic detail drawing as separate attachment