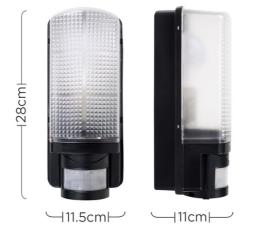

## fence lights

Griffin Outdoor PIR Motion Sensor Security Bulkhead Wall Light (IP44, ES/E27, 60w, Black) MINISUN