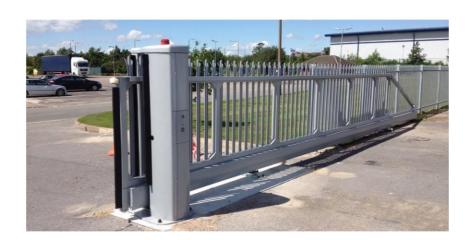

## automatic gate

## **Cantilever Gates**

see generic detail drawing as separate attachment