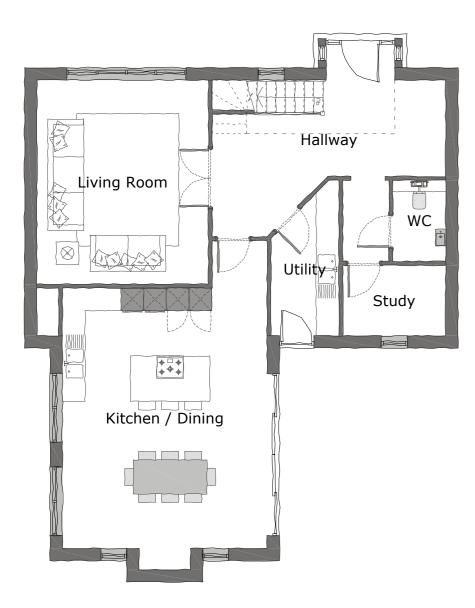

Ground Floor Plan

Front Elevation
Scale 1:100

Rear Elevation

First Floor Plan

Side Elevation

Side Elevation

This drawing is a print and must not be scaled from. Use only noted dimensions and check all measurements on site before proceeding with the works. Any queries regarding areas, levels or dimensions must be referred back to BBR Design Services Ltd. All dimensions of existing buildings to be verified on site.