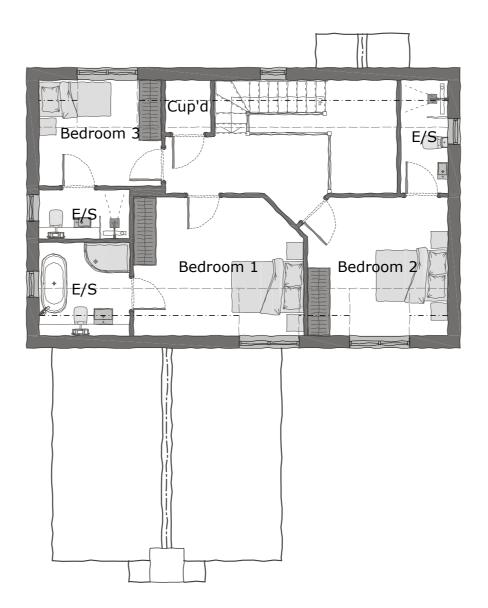

Ground Floor Plan

Front Elevation
Scale 1:100

Rear Elevation

First Floor Plan

Side Elevation

Side Elevation

This drawing is a print and must not be scaled from. Use only noted dimensions and check all measurements on site before proceeding with the works. Any queries regarding areas, levels or dimensions must be referred back to BBR Design Services Ltd. All dimensions of existing buildings to be verified on site.