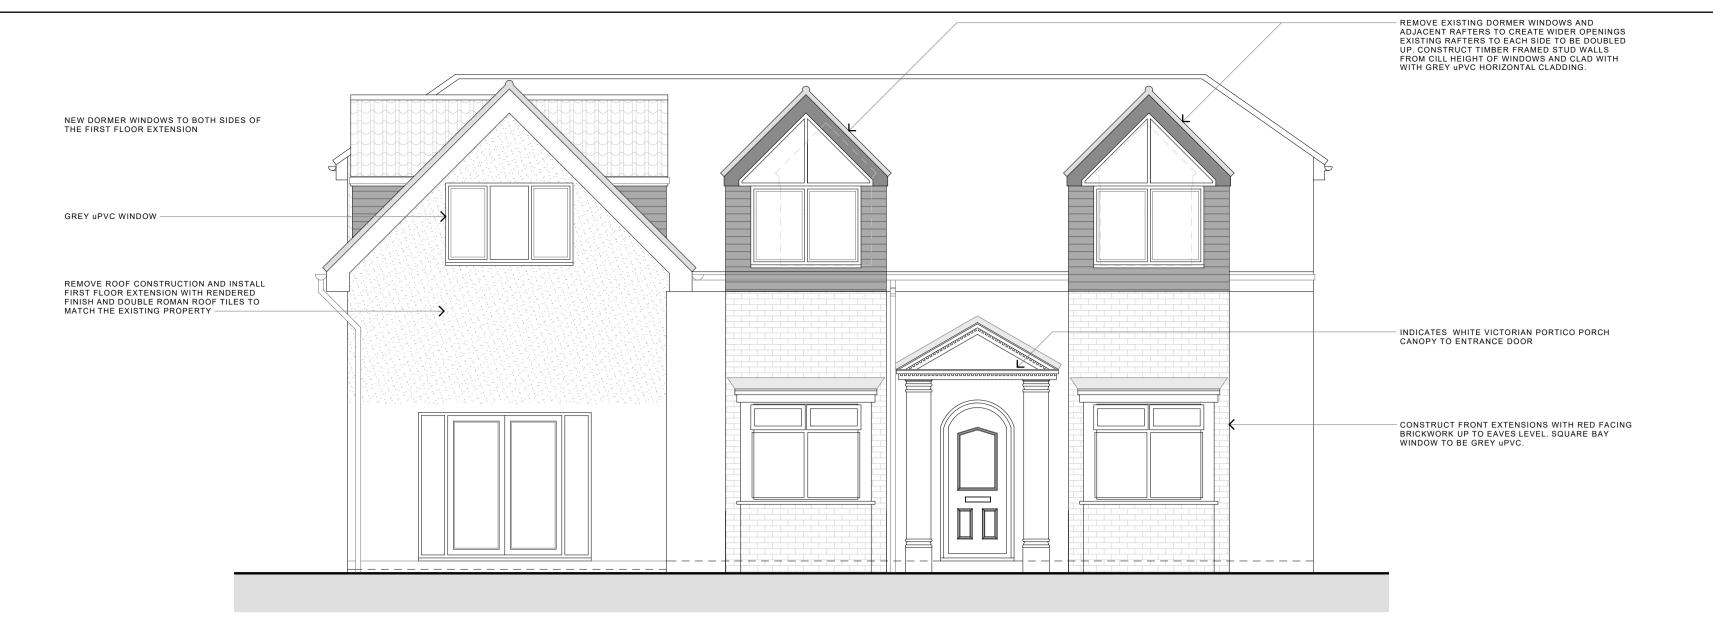

## PROPOSED FRONT (SOUTH-EAST) ELEVATION

PROPOSED REAR ELEVATION ADDED

20.12.2023

SITE

Mr. Kantharuban Nadesapillai 141 Mill Lane, North Hykeham, Lincoln LN6 9PA

OJECT

Proposed First Floor Front Extension, Side Dormer & Front Dormer Enlargements

DRAWING

Proposed Elevations & Site Layout & Location Plans

DRAWING NUMBER 2023/108/04 REVISION A SCALE 1:50, 1:100, 1:500

DATE September 2023

DRAWING STATUS

PLANNING APPLICATION

PROPOSED SIDE (NORTH-EAST) ELEVATION