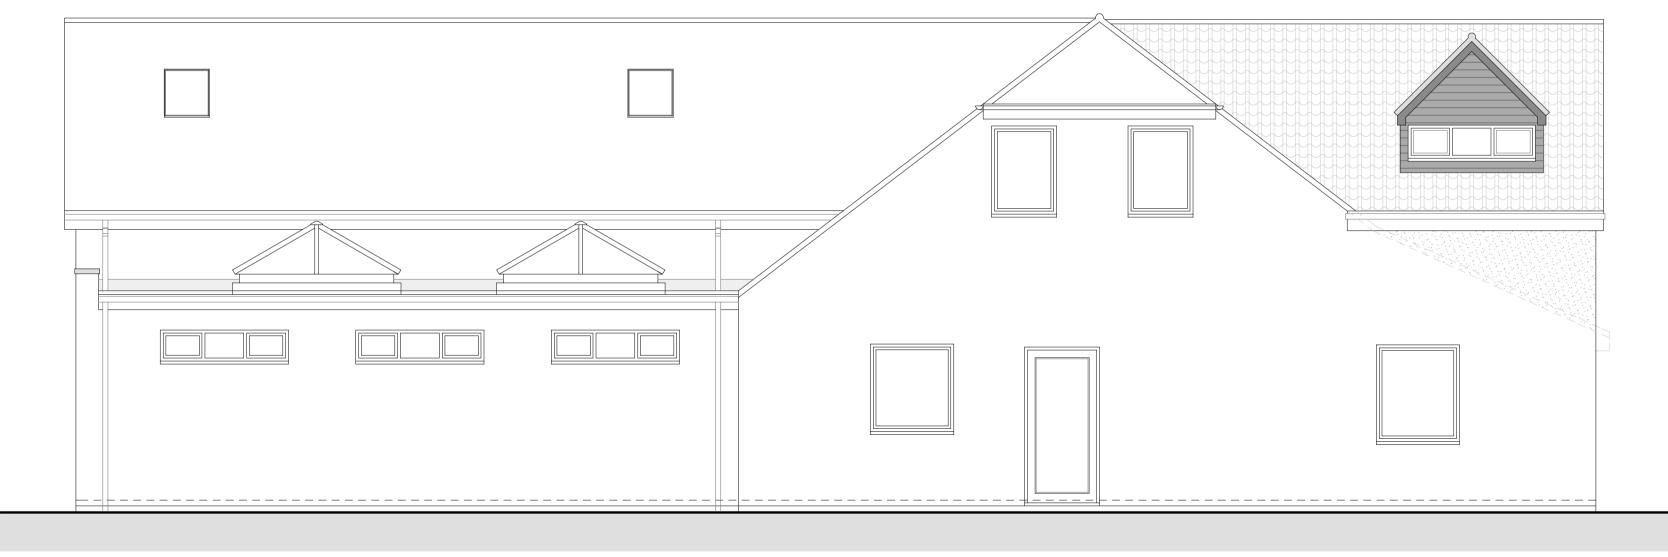

## PROPOSED REAR (NORTH-WEST) ELEVATION

PROPOSED SITE LAYOUT PLAN (1:500)

LINCOLNSHIRE ARCHITECTURAL DESIGN
ARCHITECTURAL TECHNOLOGISTS

Lincolnshire Architectural Design 44 Orchid Road Lincoln LN5 9XD

T. 07748 636911 T. 07714 766601 E. lincsarchdesign@gmail.com

PROPOSED REAR ELEVATION ADDED

20.12.2023

SITE

Mr. Kantharuban Nadesapillai 141 Mill Lane, North Hykeham, Lincoln LN6 9PA

OJECT

Proposed First Floor Front Extension, Side Dormer & Front Dormer Enlargements

DRAWING

Proposed Elevations & Site Layout & Location Plans

DRAWING NUMBER 2023/108/04 REVISION A SCALE 1:50, 1:100, 1:500

DATE September 2023

DRAWING STATUS

PLANNING APPLICATION

PROPOSED SIDE (NORTH-EAST) ELEVATION