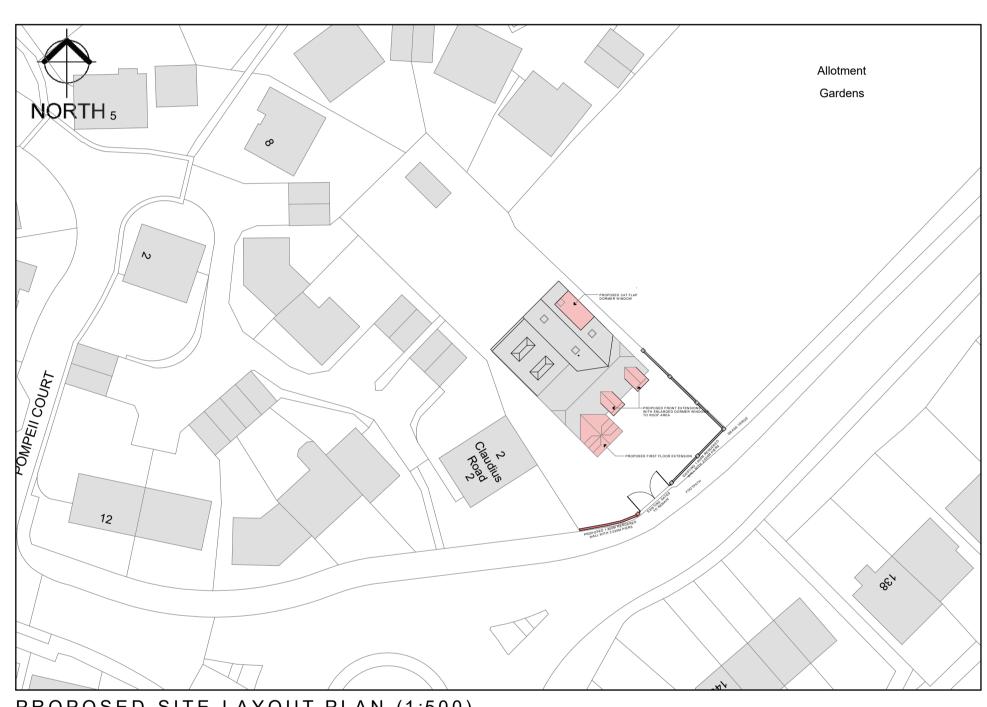

## PROPOSED REAR (NORTH-WEST) ELEVATION

PROPOSED SITE LAYOUT PLAN (1:500)

LINCOLNSHIRE ARCHITECTURAL DESIGN
ARCHITECTURAL TECHNOLOGISTS

Lincolnshire Architectural Design 44 Orchid Road Lincoln LN5 9XD

T. 07748 636911 T. 07714 766601 E. lincsarchdesign@gmail.com