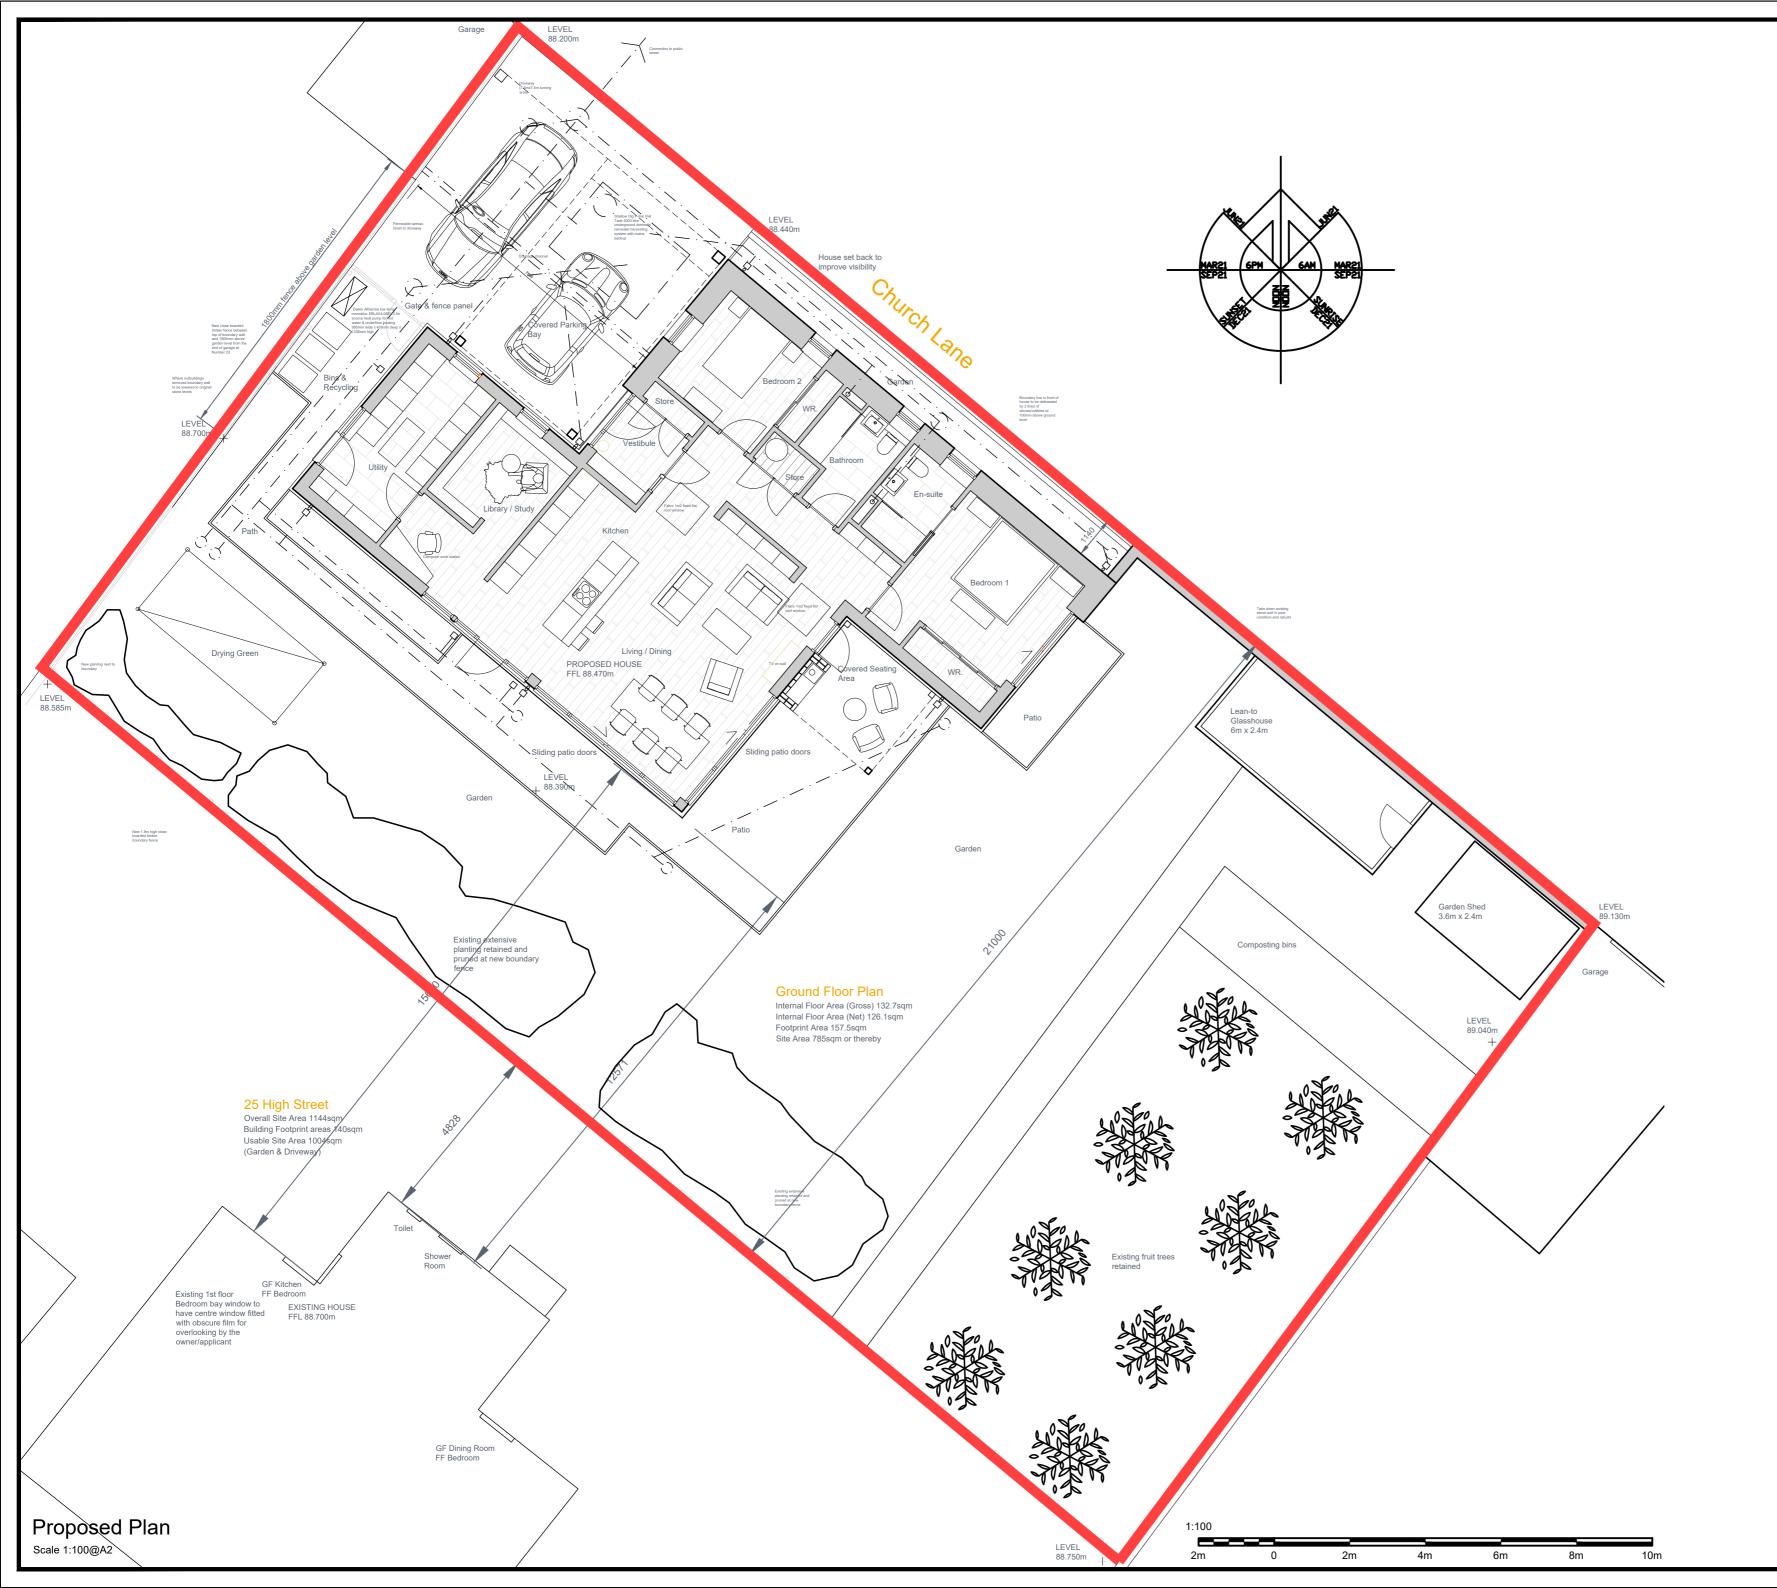

## Material Palatte

Walls Brown Brick basecourse and Feature White roughcast

> Roof Brown Concrete Tile

Windows uPVC colour white

Doors uPCV colour White

Soffit, Fascia uPVC colour White

Rain Water Goods

| NEW DWELLING                  |                 |        |      |       |  |
|-------------------------------|-----------------|--------|------|-------|--|
| Blythewood                    |                 |        |      |       |  |
| 25 High Street                |                 |        |      |       |  |
| Kemnay                        |                 |        |      |       |  |
| Mr Walker                     |                 |        |      |       |  |
| PROPOSED PLAN                 |                 |        |      |       |  |
| REF: 6011 - 03                |                 |        | REV: |       |  |
| DATE: 20/12/23                | S               | SCALE: |      | 1:100 |  |
| DRAWN: P: CDM                 | W:              | XX     | T:   | ХХ    |  |
| CHECKS: P: LT                 | W:              | XX     | T:   | ХХ    |  |
|                               | /ILLI<br>ITECTS | AM L   | IPPI | £     |  |
| 4 St James's Place, Inverurie |                 |        |      |       |  |