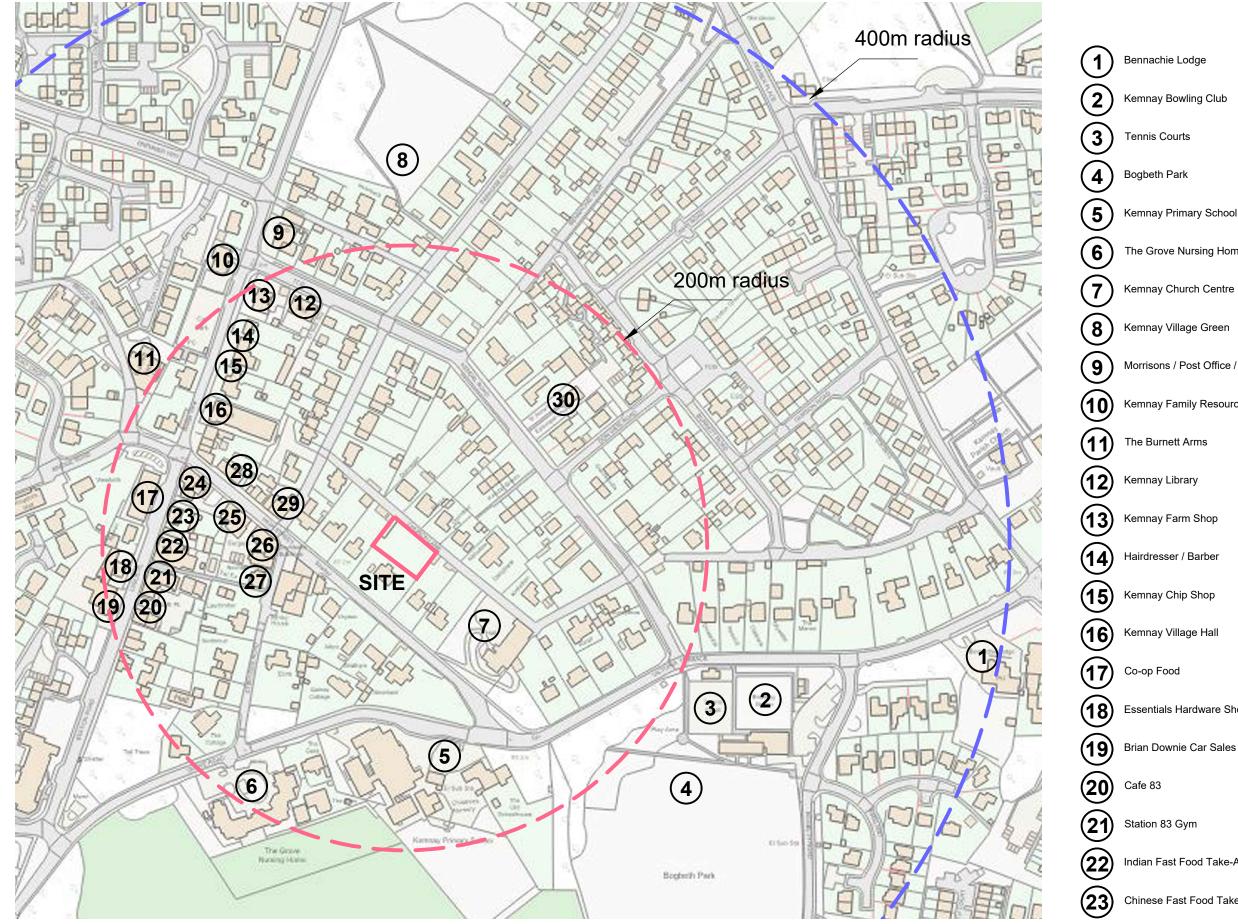

LOCATION PLAN SHOWING LOCAL AMENITIES AND SERVICES SCALE 1:2500

Copyright of this drawing remains the property of McWilliam Lippe Architects and must not be reproduced without written permission. Do not scale from this drawing. Any discrepancies to be brought to the attention of McWilliam Lippe Architects before starting works. IF IN DOUBT PLEASE CONTACT MCWILLIAM LIPPE ARCHITECTS

Kemnay Primary School

The Grove Nursing Home

Kemnay Church Centre

Morrisons / Post Office / Cash Machine

Kemnay Family Resource Centre

Essentials Hardware Shop

Indian Fast Food Take-Away

Chinese Fast Food Take-Away

## **NEW DWELLING**

Blythewood 25 High Street Kemnay

Mr Walker

## LOCAL SERVICES PLAN

| REF: 6011 - SK01 |    |    | REV:   |        |
|------------------|----|----|--------|--------|
| DATE: Dec 2023   |    |    | SCALE: | 1:2500 |
| DRAWN: P:        | JR | W: |        | T:     |
| CHECKS: P:       | LT | w: |        | т:     |
|                  |    |    |        |        |