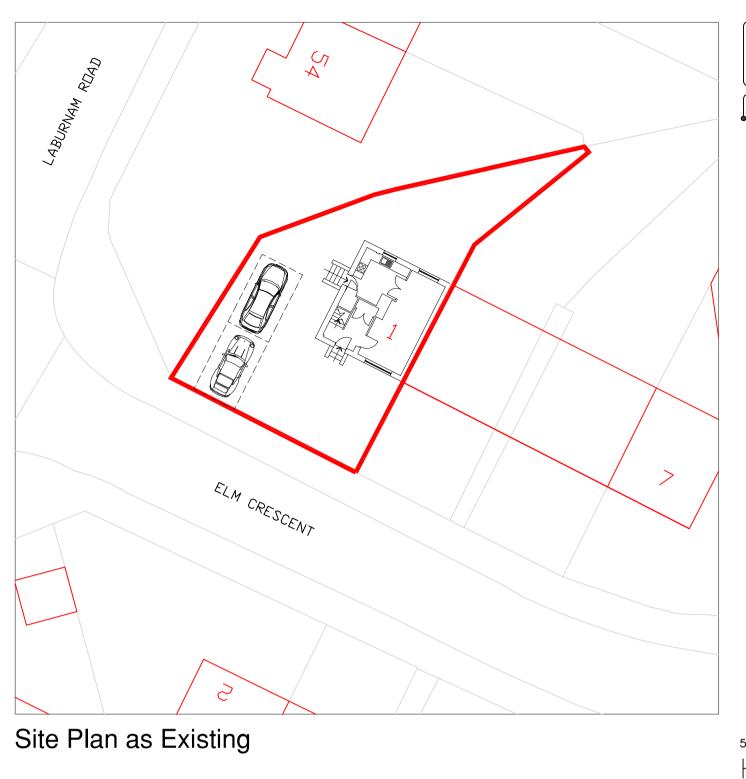

The contractor will be held to have examined the site and checked all dimensions and levels before commencing construction work. No assumption should be made without reference to the architect. No dimensions should be scaled from this drawing.

## **PRELIMINARY**

LISA LENNOX & PAUL DONAGHY

PROPOSED EXTENSION/ALTERATIONS AT 21 CROFTHEAD STREET, STRATHAVEN, ML10 6BB

SITE PLAN AS EXISTING & **PROPOSED** 

| Scale      | Date          |
|------------|---------------|
| 1:250 @ A3 | DECEMBER 2023 |