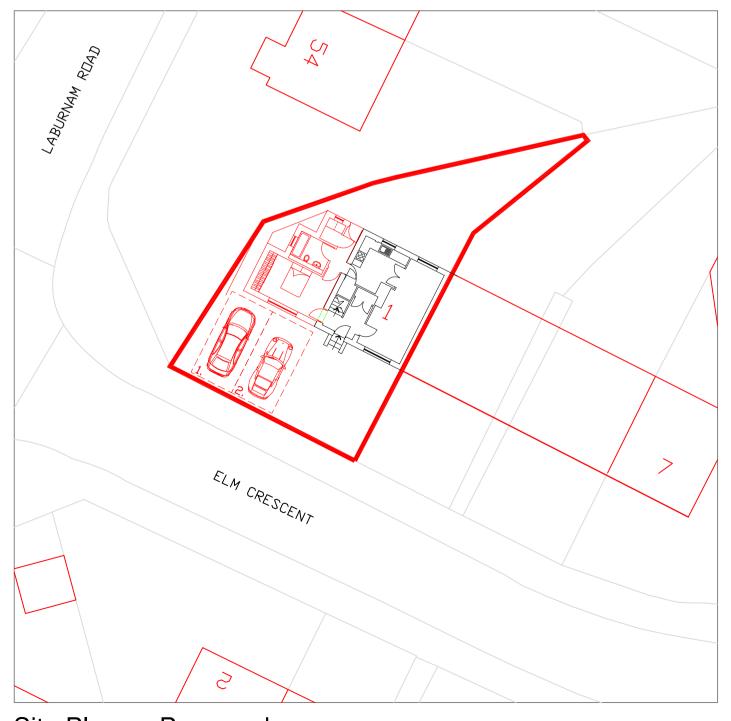

The contractor will be held to have examined the site and checked all dimensions and levels before commencing construction work. No assumption should be made without reference to the architect. No dimensions should be scaled from this drawing.

FOUL DRAINAGE LINE

SURFACE WATER DRAINAGE LINE

Site Plan as Proposed

## **PRELIMINARY**

LISA LENNOX & PAUL DONAGHY

PROPOSED EXTENSION/ALTERATIONS AT 21 CROFTHEAD STREET, STRATHAVEN, ML10 6BB

SITE PLAN AS EXISTING & **PROPOSED** 

| Scale      | Date          |
|------------|---------------|
| 1:250 @ A3 | DECEMBER 2023 |