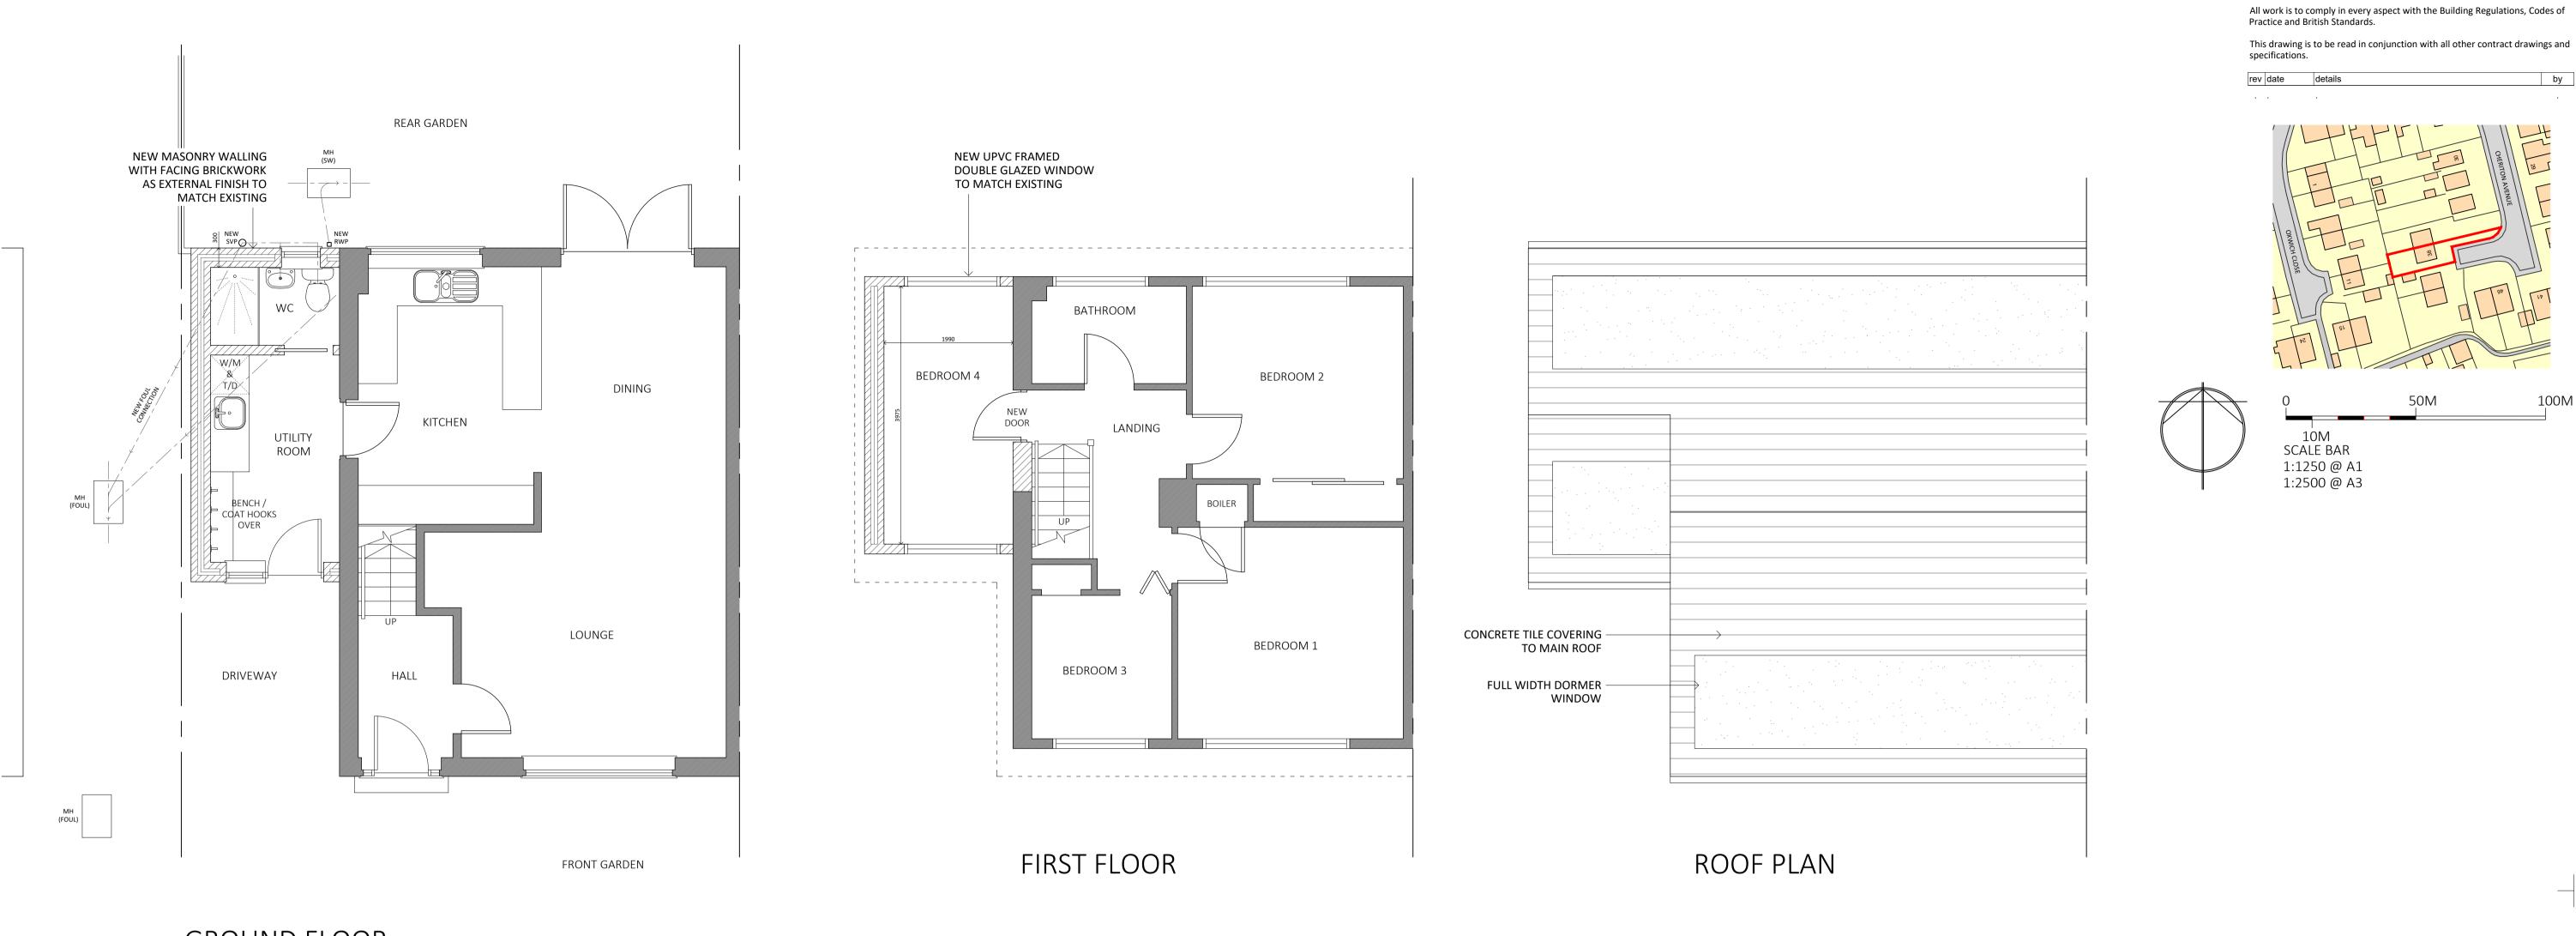

#### GROUND FLOOR

# PROPOSED FLOOR PLANS 38 CHERITON AVENUE, CEFN HENGOED, HENGOED, CF82 7JA

FRONT

### PROPOSED SITE PLAN

|                    | NOVO ARCHITECTURE LTD  10 Bradenham Place, Penarth, CF64 2AG (T) +44 (0) 29 2065 0102 (M) 07734 437 301 (E) rob@novoarchitecture.co.uk |
|--------------------|----------------------------------------------------------------------------------------------------------------------------------------|
| CLIENT             | EVANIC                                                                                                                                 |
| MR & MRS I         | EVANS                                                                                                                                  |
| PROJECT 38 CHERITO | N ΔVENHE                                                                                                                               |
|                    | OED, HENGOED,                                                                                                                          |
| CF82 7JA           | ,                                                                                                                                      |