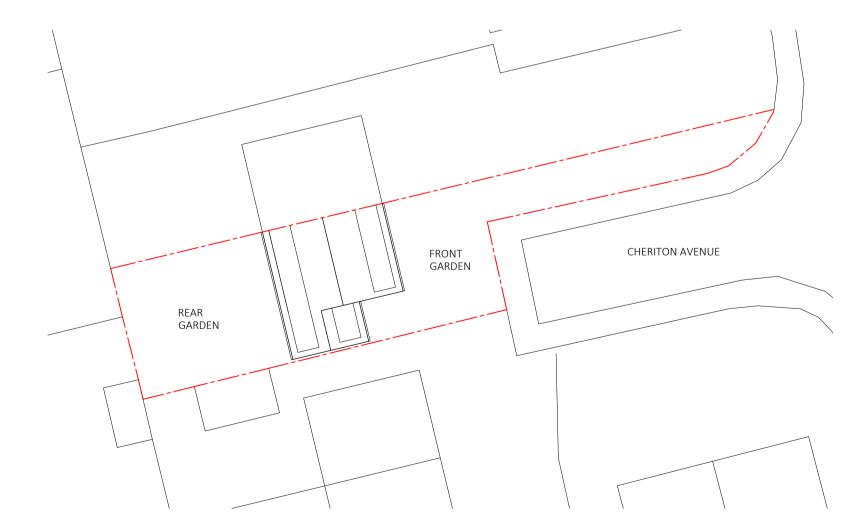

### PROPOSED SITE PLAN

|                    | NOVO ARCHITECTURE LTD  10 Bradenham Place, Penarth, CF64 2AG (T) +44 (0) 29 2065 0102 (M) 07734 437 301 (E) rob@novoarchitecture.co.uk |
|--------------------|----------------------------------------------------------------------------------------------------------------------------------------|
| CLIENT             | EVANIC                                                                                                                                 |
| MR & MRS I         | EVANS                                                                                                                                  |
| PROJECT 38 CHERITO | N ΔVENHE                                                                                                                               |
|                    | OED, HENGOED,                                                                                                                          |
| CF82 7JA           | ,                                                                                                                                      |