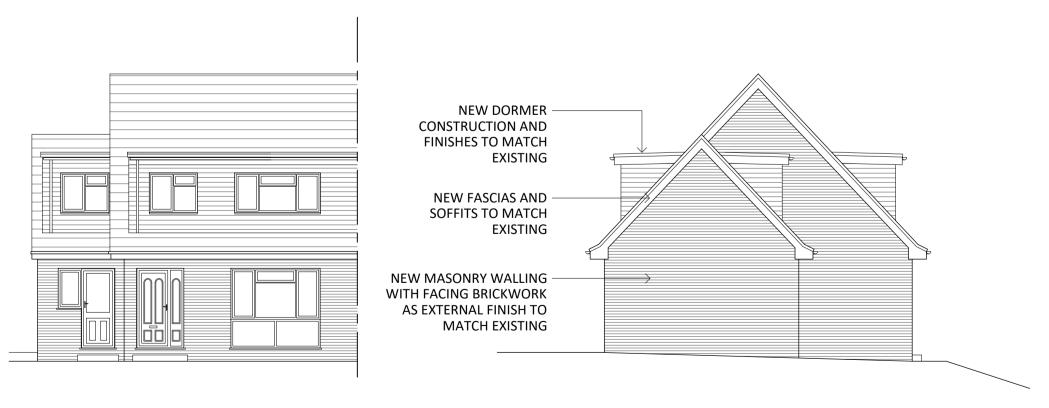

 NEW CONCRETE TILE COVERING TO ROOF TO MATCH EXISTING

NEW UPVC FRAMED

TO MATCH EXISTING

DOUBLE GLAZED WINDOWS

NEW MASONRY WALLING
WITH FACING BRICKWORK

AS EXTERNAL FINISH TO MATCH EXISTING

REAR

## PROPOSED ELEVATIONS