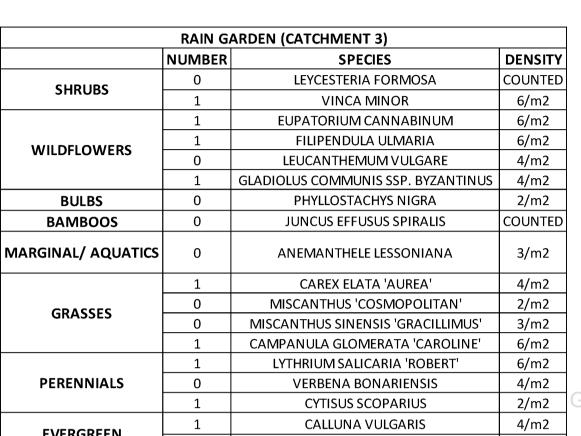

**VERBENA BONARIENSIS** 

CYTISUS SCOPARIUS

CALLUNA VULGARIS

THYMUS POLYTRICHUS

|                    |        | ARDEN (CATCHMENT 3)                |         |
|--------------------|--------|------------------------------------|---------|
|                    | NUMBER | SPECIES                            | DENSITY |
| SHRUBS             | 0      | LEYCESTERIA FORMOSA                | COUNTED |
| 311KOB3            | 1      | VINCA MINOR                        | 6/m2    |
|                    | 1      | <b>EUPATORIUM CANNABINUM</b>       | 6/m2    |
| WILDFLOWERS        | 1      | FILIPENDULA ULMARIA                | 6/m2    |
| WILDFLOWERS        | 0      | LEUCANTHEMUM VULGARE               | 4/m2    |
|                    | 1      | GLADIOLUS COMMUNIS SSP. BYZANTINUS | 4/m2    |
| BULBS              | 0      | PHYLLOSTACHYS NIGRA                | 2/m2    |
| BAMBOOS            | 0      | JUNCUS EFFUSUS SPIRALIS            | COUNTED |
| MARGINAL/ AQUATICS | 0      | ANEMANTHELE LESSONIANA             | 3/m2    |
|                    | 1      | CAREX ELATA 'AUREA'                | 4/m2    |
| GRASSES            | 0      | MISCANTHUS 'COSMOPOLITAN'          | 2/m2    |
| GRASSES            | 0      | MISCANTHUS SINENSIS 'GRACILLIMUS'  | 3/m2    |
|                    | 1      | CAMPANULA GLOMERATA 'CAROLINE'     | 6/m2    |
|                    | 1      | LYTHRIUM SALICARIA 'ROBERT'        | 6/m2    |
| <b>PERENNIALS</b>  | 0      | VERBENA BONARIENSIS                | 4/m2    |
|                    | 1      | CYTISUS SCOPARIUS                  | 2/m2    |
|                    | 4      | CALLUNA VIIII CA DIG               | 4/ 2    |

| RAIN GARDEN (CATCHMENT 3) |        |                                    |         |  |  |  |  |
|---------------------------|--------|------------------------------------|---------|--|--|--|--|
|                           | NUMBER | SPECIES                            | DENSITY |  |  |  |  |
| SHRUBS                    | 0      | LEYCESTERIA FORMOSA                | COUNTED |  |  |  |  |
| 5111(055                  | 1      | VINCA MINOR                        | 6/m2    |  |  |  |  |
|                           | 1      | <b>EUPATORIUM CANNABINUM</b>       | 6/m2    |  |  |  |  |
| WILDFLOWERS               | 1      | FILIPENDULA ULMARIA                | 6/m2    |  |  |  |  |
| WILDFLOWERS               | 0      | LEUCANTHEMUM VULGARE               | 4/m2    |  |  |  |  |
|                           | 1      | GLADIOLUS COMMUNIS SSP. BYZANTINUS | 4/m2    |  |  |  |  |
| BULBS                     | 0      | PHYLLOSTACHYS NIGRA                | 2/m2    |  |  |  |  |
| BAMBOOS                   | 0      | JUNCUS EFFUSUS SPIRALIS            | COUNTED |  |  |  |  |
| MARGINAL/ AQUATICS        | 0      | ANEMANTHELE LESSONIANA             | 3/m2    |  |  |  |  |
|                           | 1      | CAREX ELATA 'AUREA'                | 4/m2    |  |  |  |  |
| CDACCEC                   | 0      | MISCANTHUS 'COSMOPOLITAN'          | 2/m2    |  |  |  |  |
| GRASSES                   | 0      | MISCANTHUS SINENSIS 'GRACILLIMUS'  | 3/m2    |  |  |  |  |
|                           | 1      | CAMPANULA GLOMERATA 'CAROLINE'     | 6/m2    |  |  |  |  |
|                           | 1      | LYTHRIUM SALICARIA 'ROBERT'        | 6/m2    |  |  |  |  |
| PERENNIALS                | 0      | VERBENA BONARIENSIS                | 4/m2    |  |  |  |  |
|                           | 1      | CYTISUS SCOPARIUS                  | 2/m2    |  |  |  |  |
| EVERGREEN                 | 1      | CALLUNA VULGARIS                   | 4/m2    |  |  |  |  |
| EVERGREEN                 | 1      | THYMUS POLYTRICHUS                 | 10/m2   |  |  |  |  |