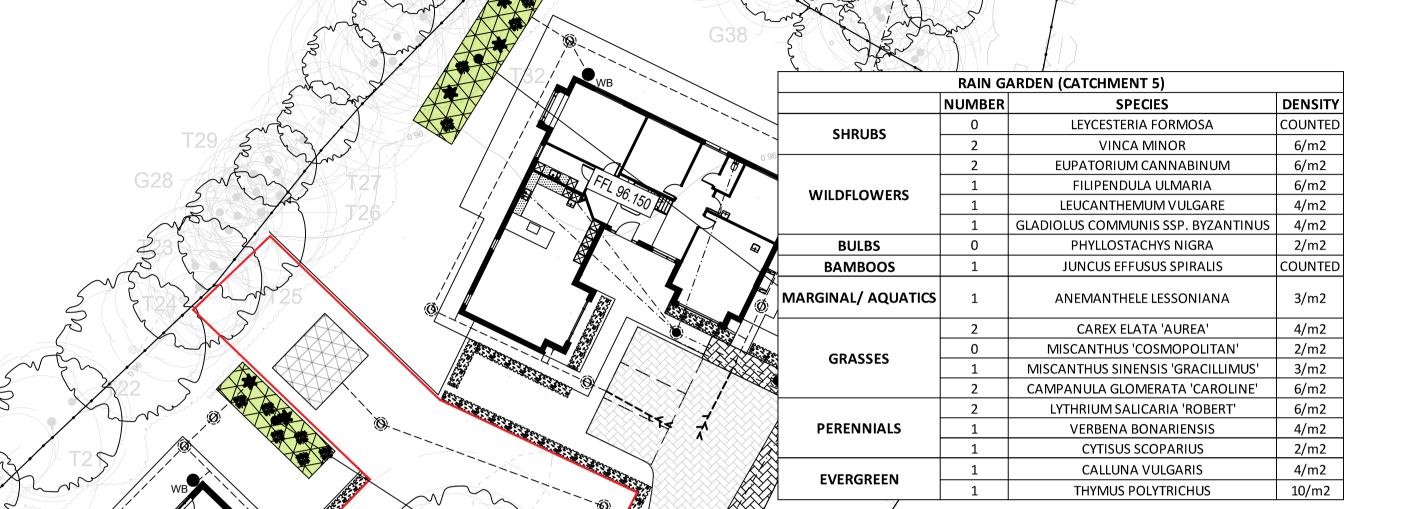

| 0      | MISCANTHUS SINENSIS 'GRACILLIMUS'  | 3/m2    |  |  |  |  |
|                           | 1      | CAMPANULA GLOMERATA 'CAROLINE'     | 6/m2    |  |  |  |  |
|                           | 1      | LYTHRIUM SALICARIA 'ROBERT'        | 6/m2    |  |  |  |  |
| PERENNIALS                | 0      | VERBENA BONARIENSIS                | 4/m2    |  |  |  |  |
|                           | 1      | CYTISUS SCOPARIUS                  | 2/m2    |  |  |  |  |
| EVERGREEN                 | 1      | CALLUNA VULGARIS                   | 4/m2    |  |  |  |  |
| EVERGREEN                 | 1      | THYMUS POLYTRICHUS                 | 10/m2   |  |  |  |  |

DENSITY

COUNTED

6/m2 6/m2

6/m2

4/m2

4/m2

2/m2

COUNTED

3/m2

4/m2

2/m2

3/m2 6/m2

6/m2

4/m2

2/m2

4/m2

10/m2





|                    | RAIN G | ARDEN (CATCHMENT 4)                |         |  |
|--------------------|--------|------------------------------------|---------|--|
|                    | NUMBER | SPECIES                            | DENSITY |  |
| SHRUBS             | 0      | LEYCESTERIA FORMOSA                | COUNTED |  |
| эпковэ             | 1      | VINCA MINOR                        | 6/m2    |  |
|                    | 1      | EUPATORIUM CANNABINUM              | 6/m2    |  |
| WILDFLOWERS        | 1      | FILIPENDULA ULMARIA                | 6/m2    |  |
| WILDFLOWERS        | 1      | LEUCANTHEMUM VULGARE               | 4/m2    |  |
|                    | 1      | GLADIOLUS COMMUNIS SSP. BYZANTINUS | 4/m2    |  |
| BULBS              | 0      | PHYLLOSTACHYS NIGRA