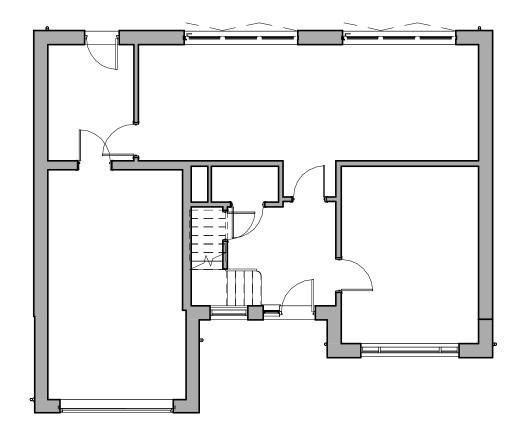

97a Glebe Street | Penarth Vale of Glamorgan | CF64 1EE

T. 02920 306400 chamberlainkingmoss.co.uk

| Project        | 40 VICTORIA ROAD,          |
|----------------|----------------------------|
|                | FLEUR-DE-LIS,              |
|                | BLACKWOOD                  |
| Project number | N345                       |
| Client         | MR & MRS CARRAFA           |
| Title          | House Type 2 - Floor Plans |
|                |                            |
| Drawing number | A1.7                       |
| 0              |                            |
| Scale          | 1 : 100 at A3              |
|                |                            |
| Revision       | A                          |
| Status         | PLANNING                   |
|                | FLANNING                   |
| Drawn          | PC                         |
|                |                            |