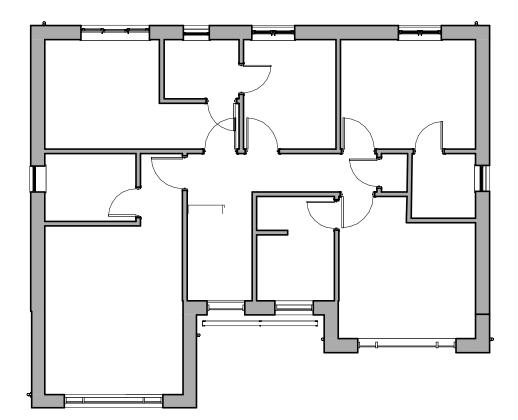

97a Glebe Street | Penarth Vale of Glamorgan | CF64 1EE

T. 02920 306400 chamberlainkingmoss.co.uk

| Project        | 40 VICTORIA ROAD,          |
|----------------|----------------------------|
|                | FLEUR-DE-LIS,              |
|                | BLACKWOOD                  |
| Project number | N345                       |
| Client         | MR & MRS CARRAFA           |
| Title          | House Type 2 - Floor Plans |
|                |                            |
| Drawing number | A1.7                       |
| 0              |                            |
| Scale          | 1 : 100 at A3              |
|                |                            |
| Revision       | A                          |
| Status         | PLANNING                   |
|                | FLANNING                   |
| Drawn          | PC                         |
|                |                            |