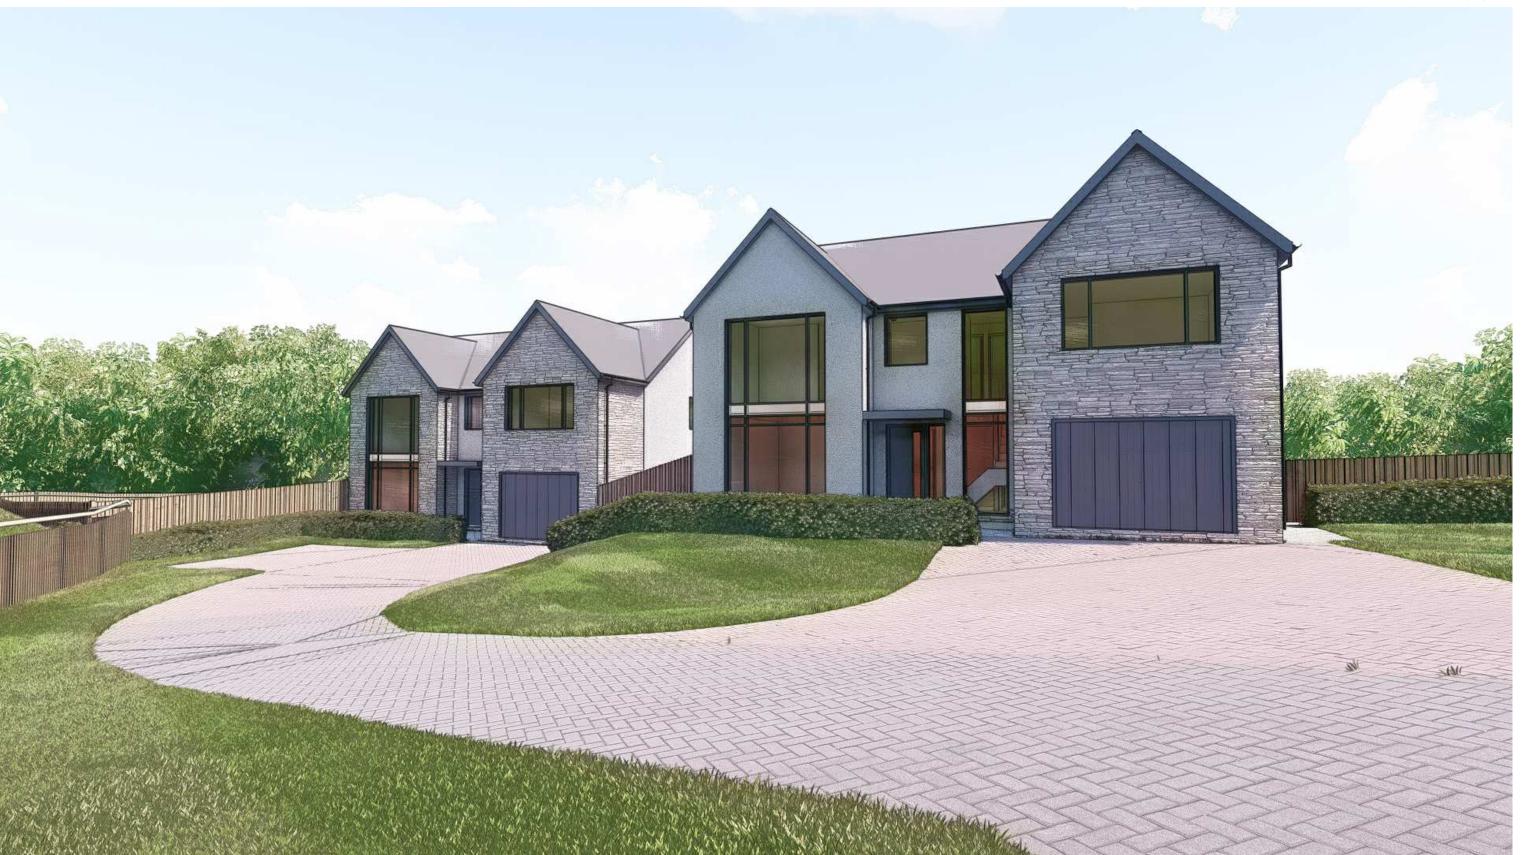

| Project   | 40 VICTORIA ROAD, FLEUR-DE-LIS,<br>BLACKWOOD |
|-----------|----------------------------------------------|
| Project n | umber N345                                   |
| Client    | MR & MRS CARRAFA                             |
| Title     | Perspective View - Plots 4-5                 |
| Drawing   | number A1.15                                 |
| Scale     | at A3                                        |
| Revision  | A                                            |
| Status    | PLANNING                                     |
| Drawn     | PC                                           |
| Date      | 27.10.23                                     |