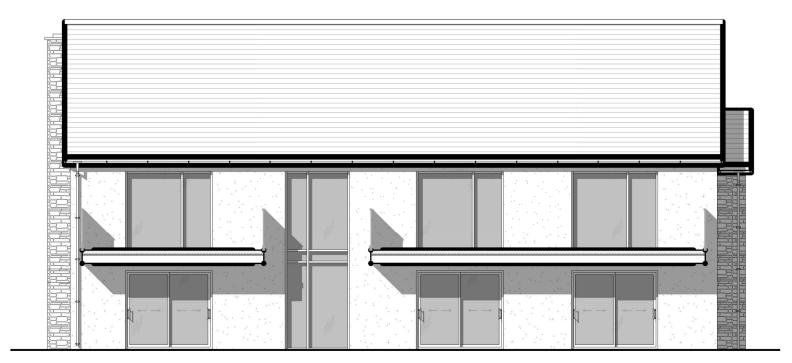

CHAMBERLAIN MOSS KING

> 97a Glebe Street | Penarth Vale of Glamorgan | CF64 1EE

T. 02920 306400

|                      | chamberlainkingmoss.co.uk                       |
|----------------------|-------------------------------------------------|
| Project              | 40 VICTORIA ROAD,<br>FLEUR-DE-LIS,<br>BLACKWOOD |
| Project number       | BLACKWOOD<br>N345                               |
| Client               | MR & MRS CARRAFA                                |
| Title House Type 3 - | Front and Rear Elevation                        |
| Drawing number       | A1.10                                           |
| Scale                | 1 : 100 at A3                                   |
| Revision             | A                                               |
| Status P             | LANNING                                         |
| Drawn                | PC                                              |