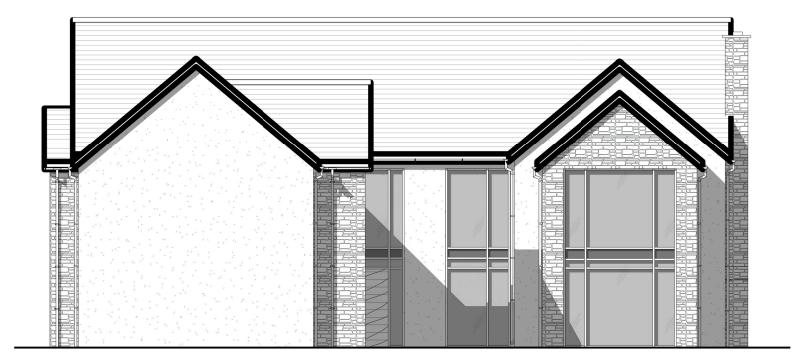

CHAMBERLAIN MOSS KING

> 97a Glebe Street | Penarth Vale of Glamorgan | CF64 1EE

T. 02920 306400

|                      | chamberlainkingmoss.co.uk                       |
|----------------------|-------------------------------------------------|
| Project              | 40 VICTORIA ROAD,<br>FLEUR-DE-LIS,<br>BLACKWOOD |
| Project number       | BLACKWOOD<br>N345                               |
| Client               | MR & MRS CARRAFA                                |
| Title House Type 3 - | Front and Rear Elevation                        |
| Drawing number       | A1.10                                           |
| Scale                | 1 : 100 at A3                                   |
| Revision             | A                                               |
| Status P             | LANNING                                         |
| Drawn                | PC                                              |