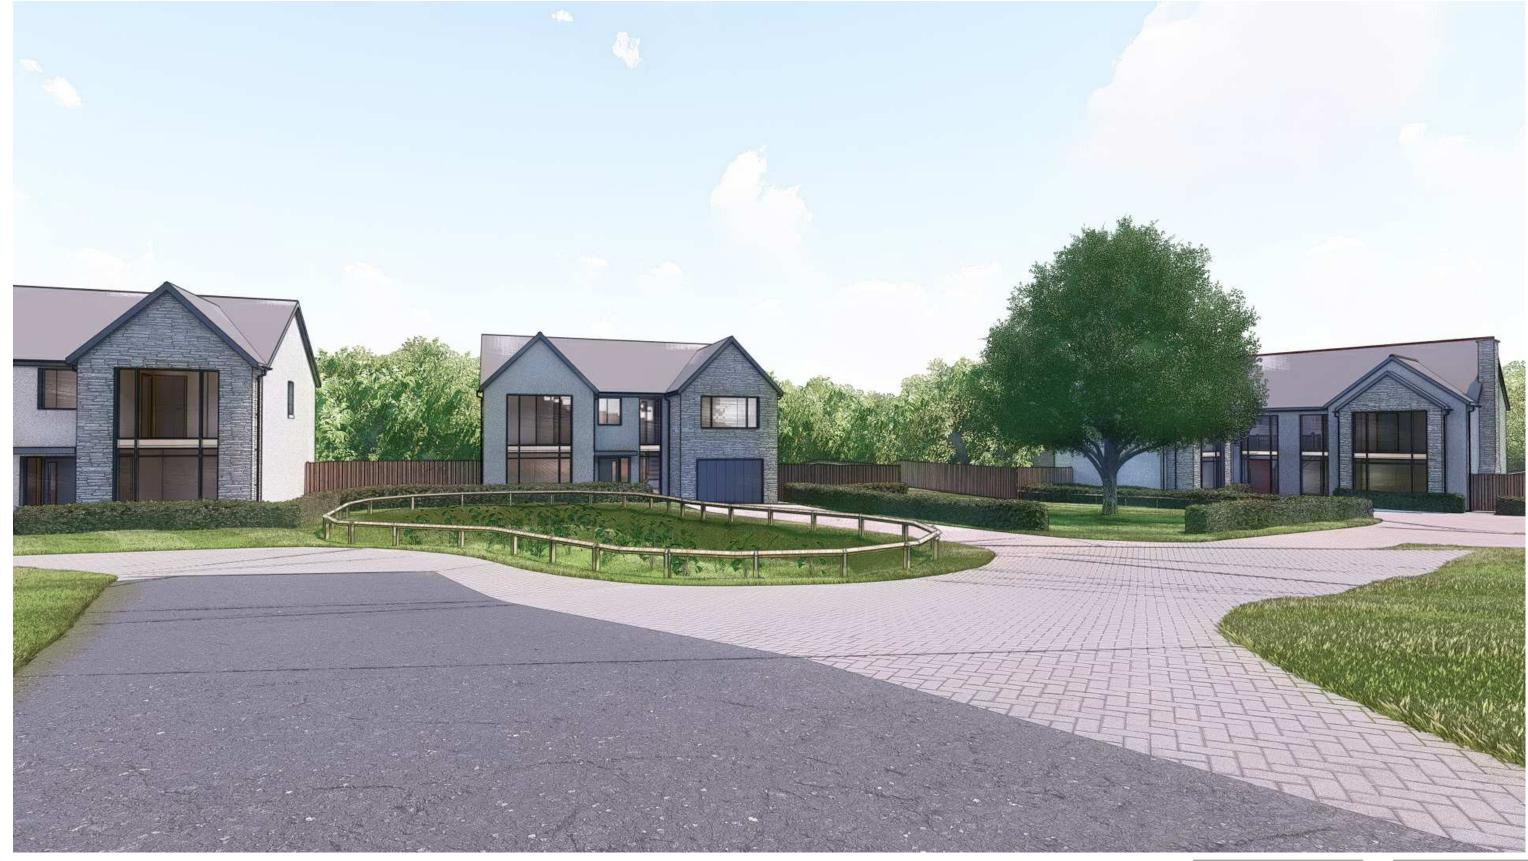

| Project        | 40 VICTO | RIA ROAD, FLEUR-DE-LIS,<br>BLACKWOOD |
|----------------|----------|--------------------------------------|
| Project number |          | N345                                 |
| Client         |          | MR & MRS CARRAFA                     |
| Title          |          | Perspective View - Plots 1-3         |
| Drawing        | number   | A1.14                                |
| Scale          |          | at A3                                |
| Revision       |          | A                                    |
| Status         |          | PLANNING                             |
| Drawn          |          | PC                                   |
| Date           |          | 27.10.23                             |