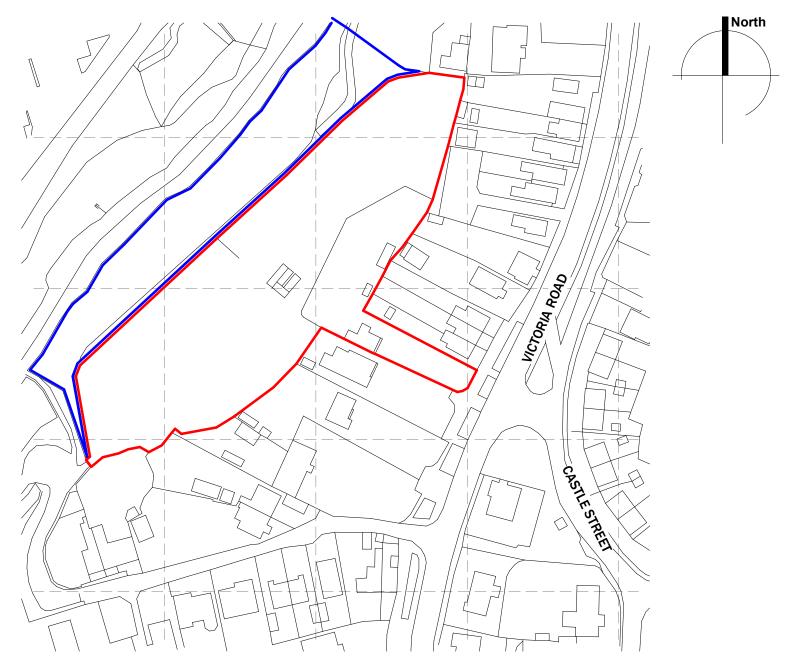

 $01_{\tiny{1:1250}}^{\tiny{\text{SITE LOCATION PLAN}}}$ 

Copyright of this drawing belongs solely to CMKA Ltd. This drawing must only be used for the purpose for which it is supplied and its contents must not be reproduced for any purpose without written permission.

T. 02920 306400 chamberlainkingmoss.co.uk

| Project        | 40 VICTORIA ROAD   |
|----------------|--------------------|
|                | FLEUR-DE-LIS       |
| Project number | BLACKWOOD<br>N345  |
| Client         | MR & MRS CARRAFA   |
| Title          | Site Location Plan |
| Drawing number | A1.1               |
| Scale          | 1 : 1250 at A3     |
| Revision       | Α                  |
| Status         | PLANNING           |
| Drawn          | PC                 |
| Date           | 27.10.23           |