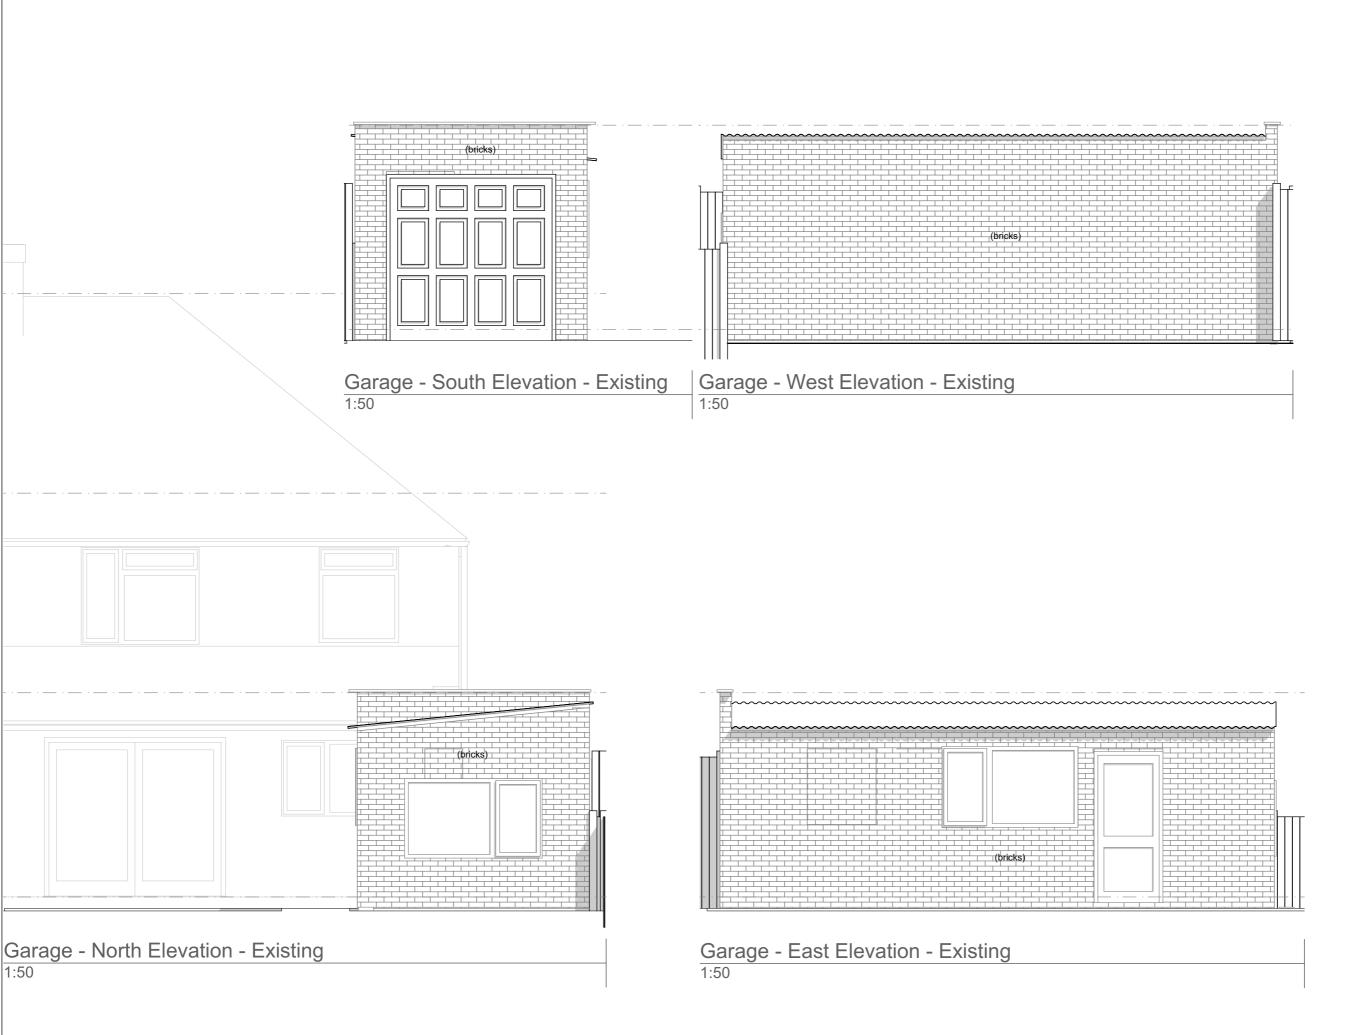

Mr & Mrs Jacopo & Hattentiess & Alterations to 96 Perne Road #Site Address2 Cambridge CB1 3RR

Drawing title

Garage - Elevations - Existing

| Scale        | Date       | Drawn |
|--------------|------------|-------|
| AS SHOWN @A3 | AUG 23     | PM    |
| Project No   | Drawing No | Rev   |
| 01           | 100 022    |       |