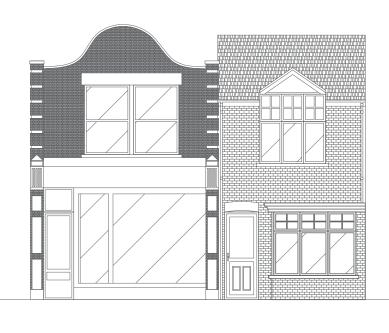

## **EXISTING FRONT ELEVATION**

### DRAWING TITLE

Existing Front and rear elevation

| ١. | REVISION | <u>NC</u> |   | DRA | WIN | <u>G NO.</u> |
|----|----------|-----------|---|-----|-----|--------------|
|    | RV00     |           |   |     | PLC | )2           |
|    | SCALE    |           |   |     |     |              |
|    | 1:100    |           |   |     |     |              |
|    | [@ A3]   |           |   |     |     |              |
|    | 0        |           | 1 | :   | 2   | 3 Metr       |
|    |          |           |   | 1   | الل |              |