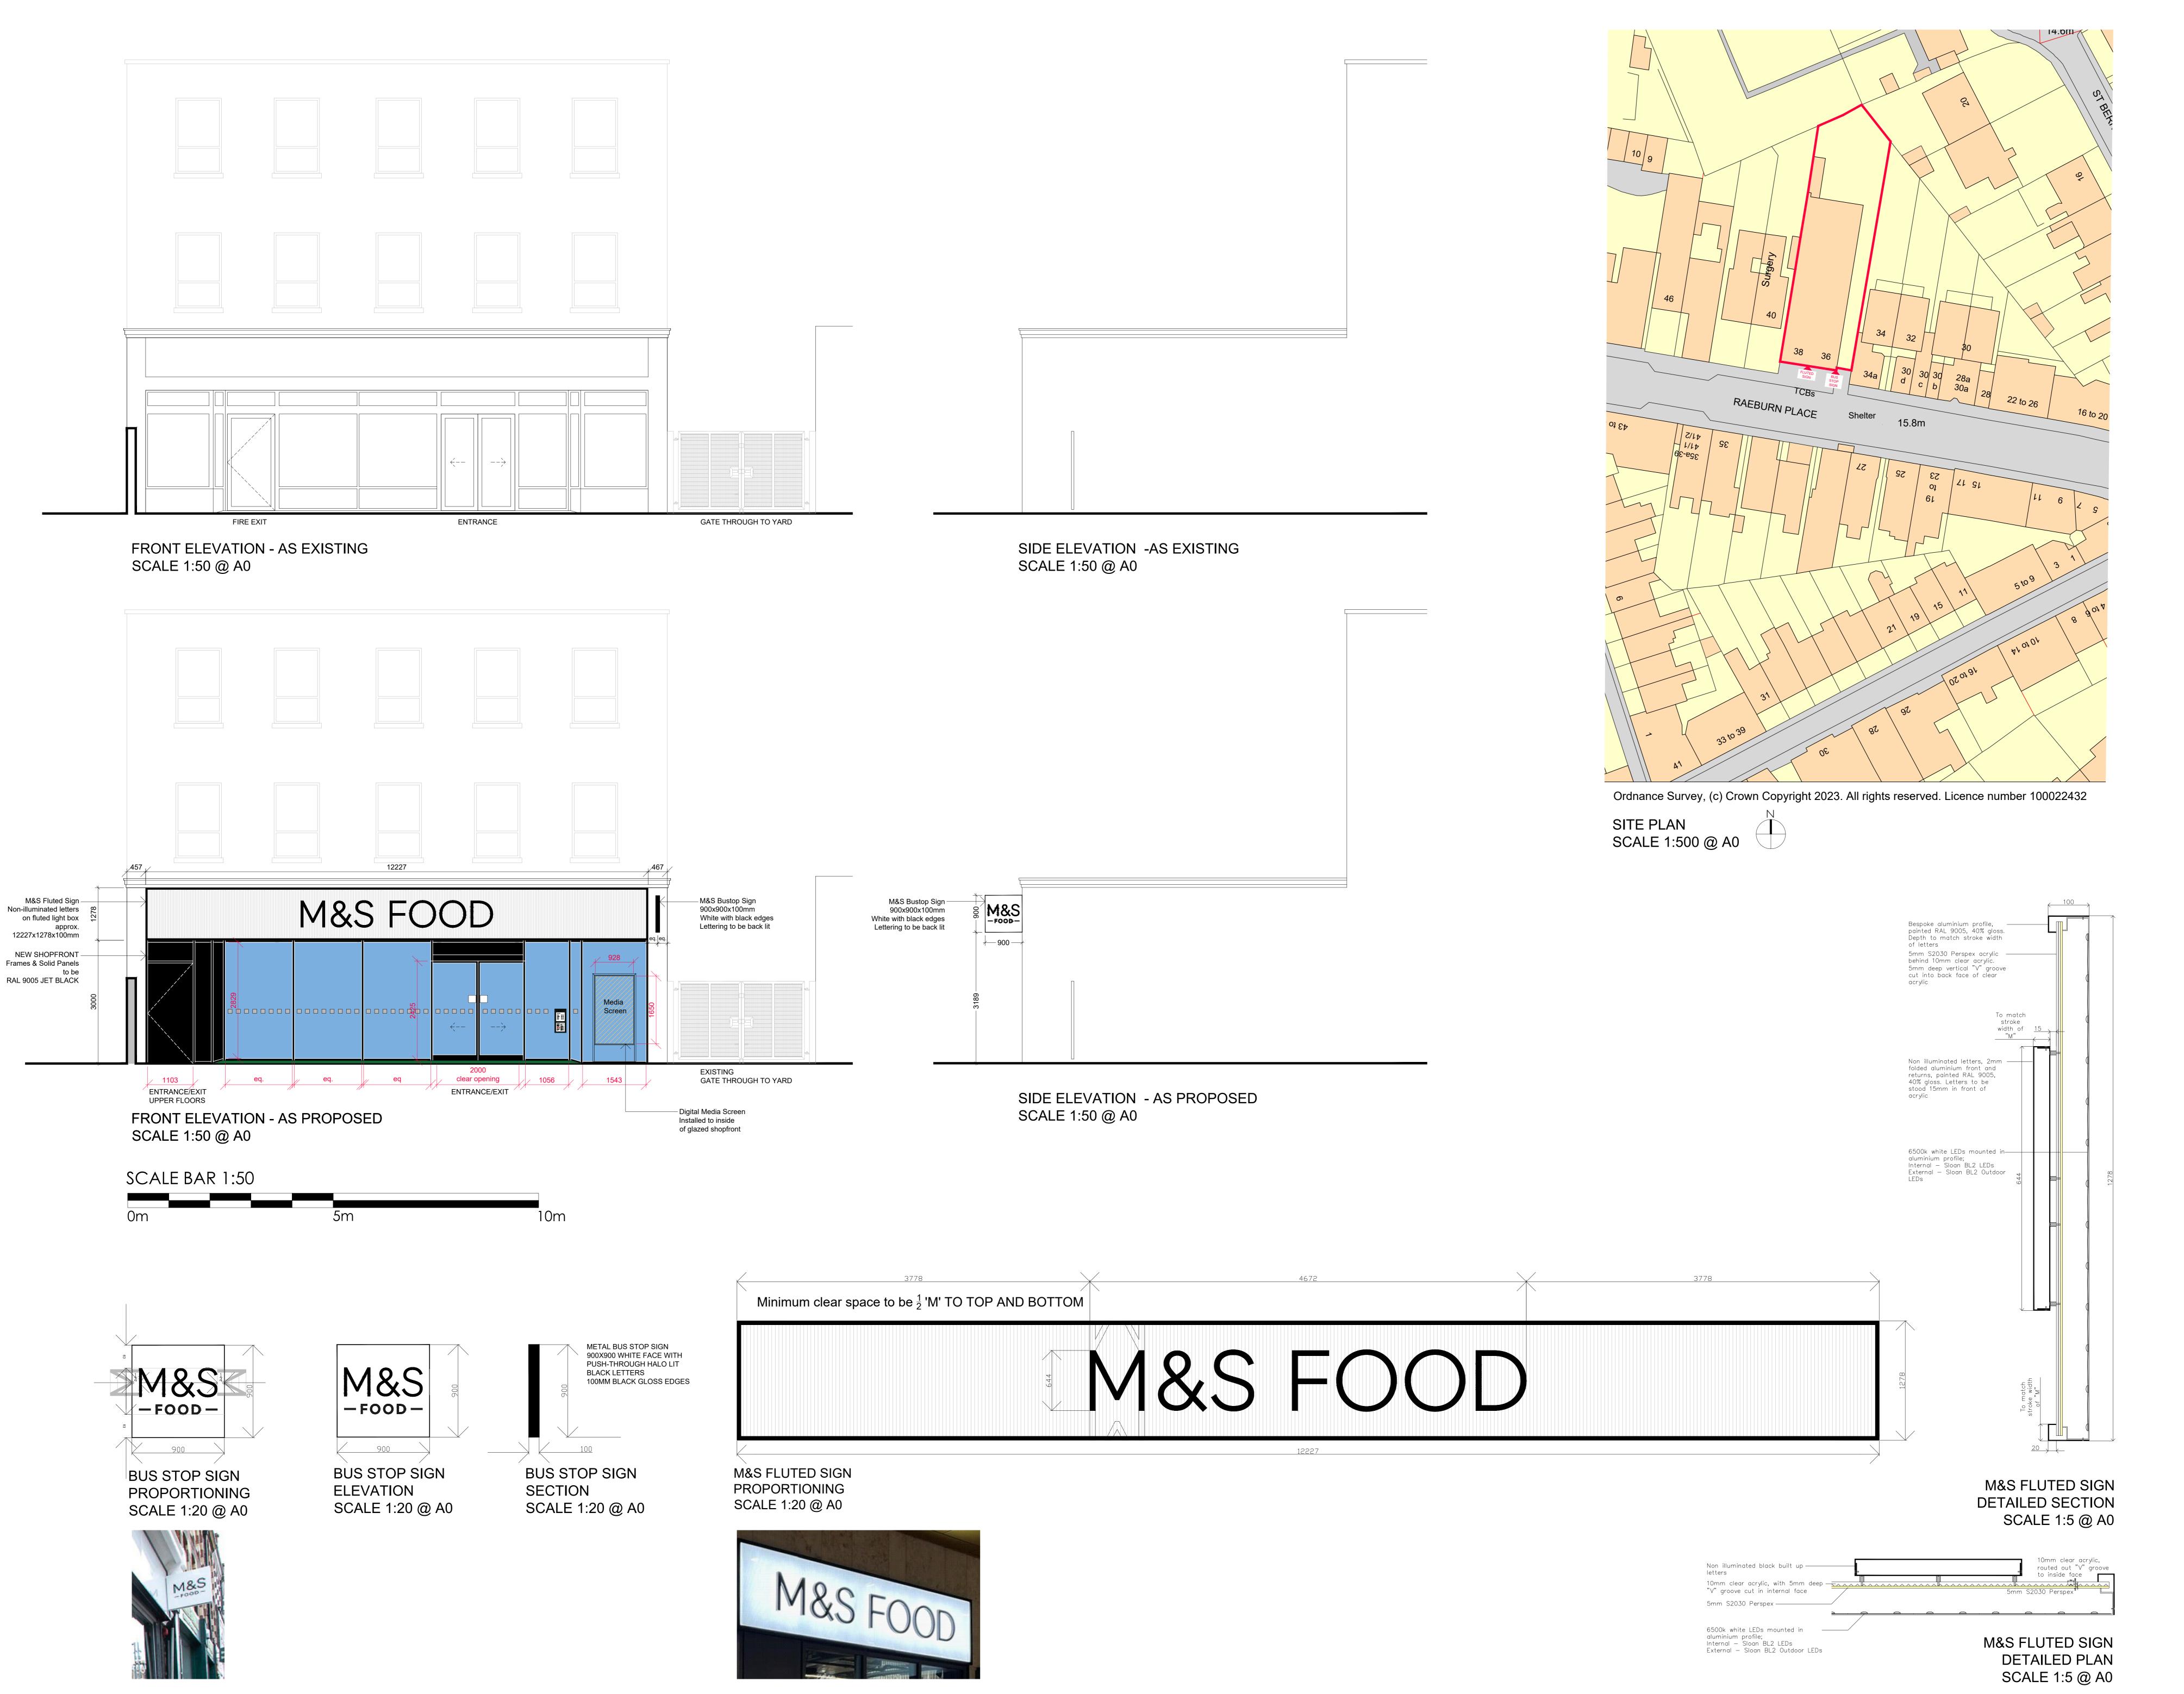

-FOOD-

STOCKBRIDGE STORE NUMBER

1756

CONVENIENCE **NEW SPACE** 

PROPOSED **EXTERNAL** 

**ELEVATIONS** OPFER LOGAN ARCHITECTS

OPFER LOGAN ARCHITECTS

130 CUBIE STREET | GLASGOW | G40 2AF T: (0141) 332 9300 F: (0141) 342 2299 E: info@olarchitects.com