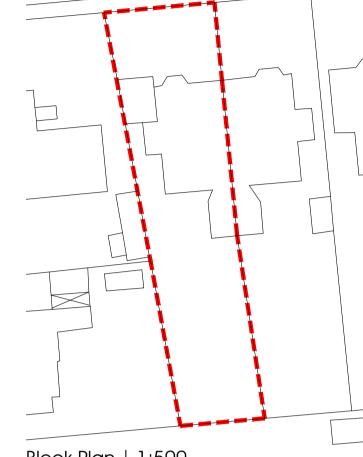

## Block Plan | 1:500

Material Specification:

External Walls (Dormer)

Timber frame with natural slate and timber surround

Flat Roof (Dormer)
• Single Ply Roofing Membrane

Doors (House)

Double Glazed Aluminum Doors (Grey)