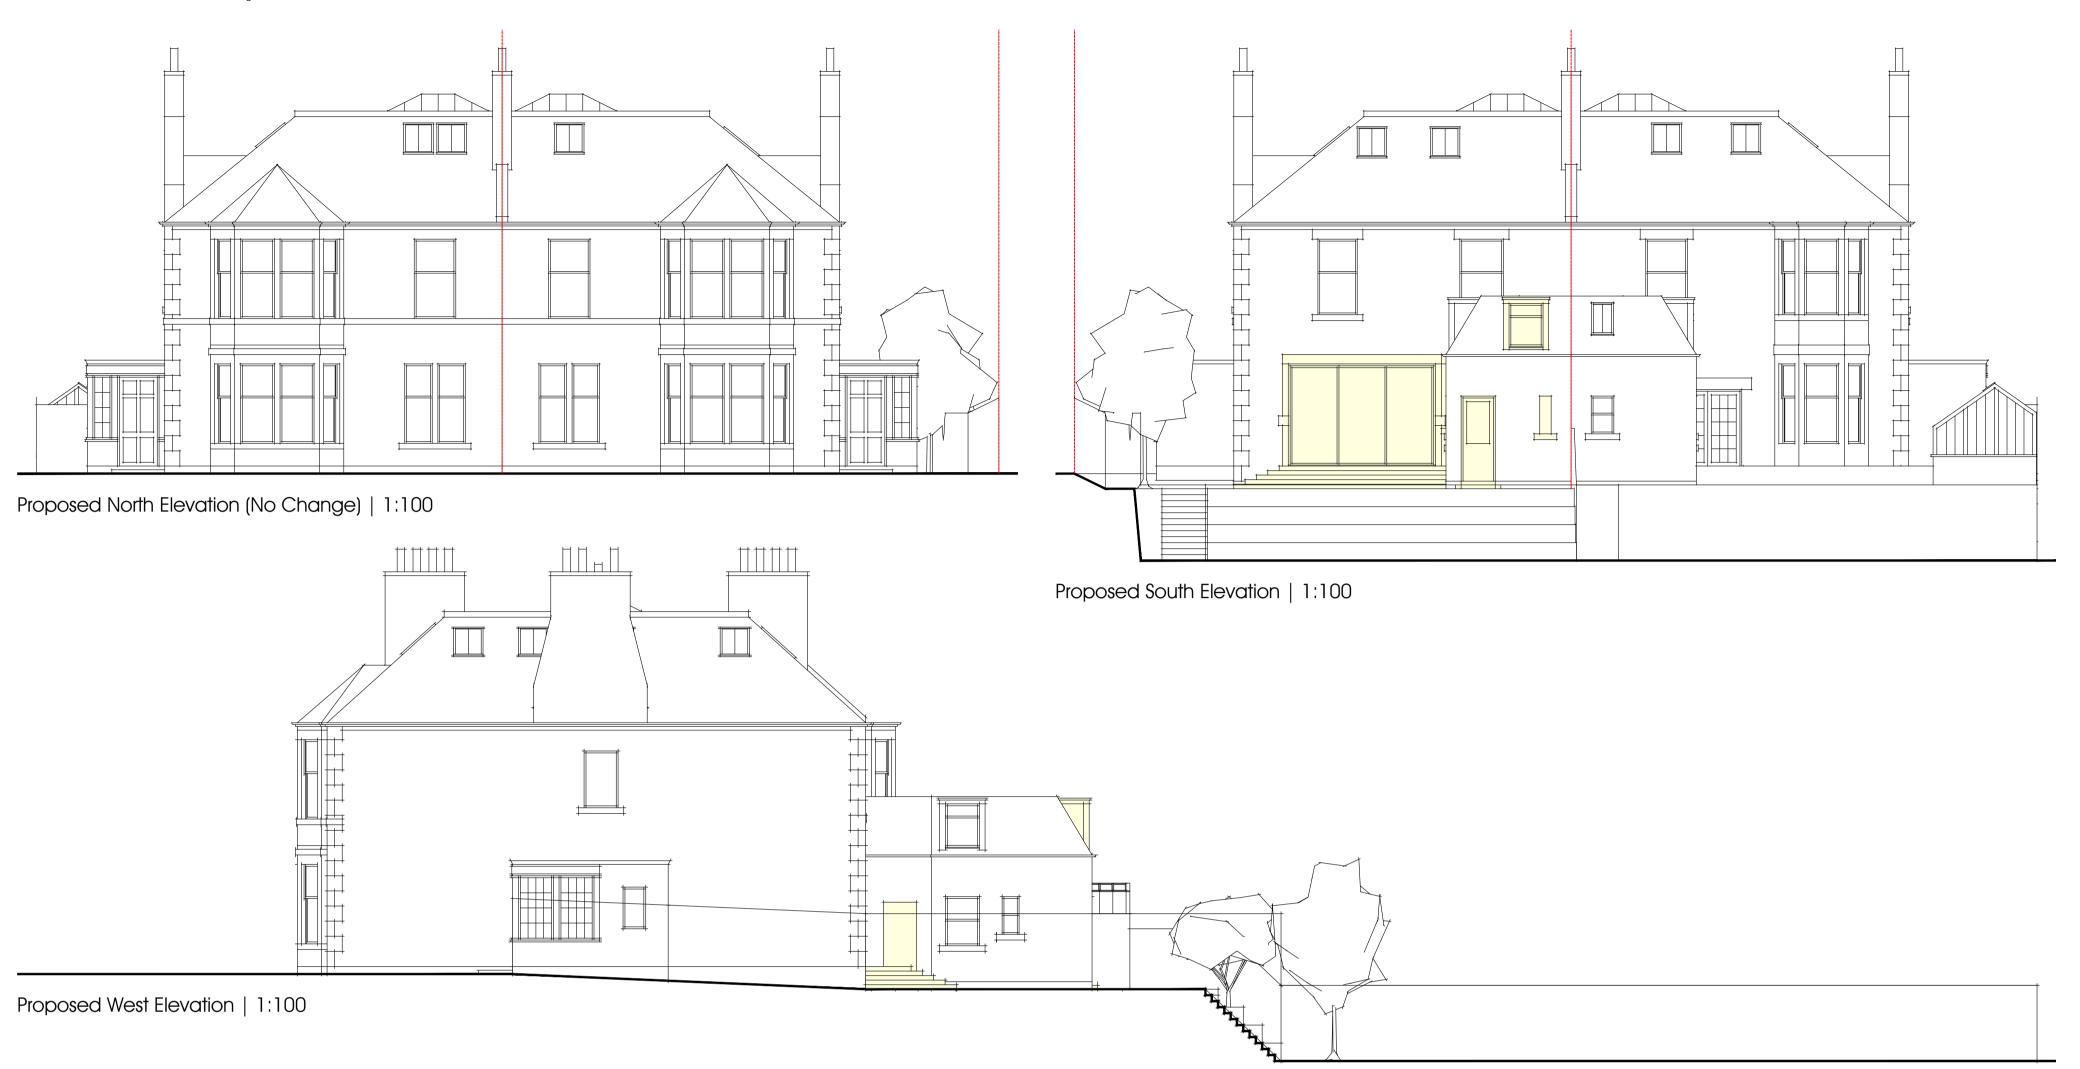

## **Planning and Building Warrant**

Proposed Aluminum Doors to Rear Elevation, Rear Dormer with Window/Door Alteration to Rear Extension and Internal Alterations 25 Wester Coates Avenue, Edinburgh, EH12 5LS