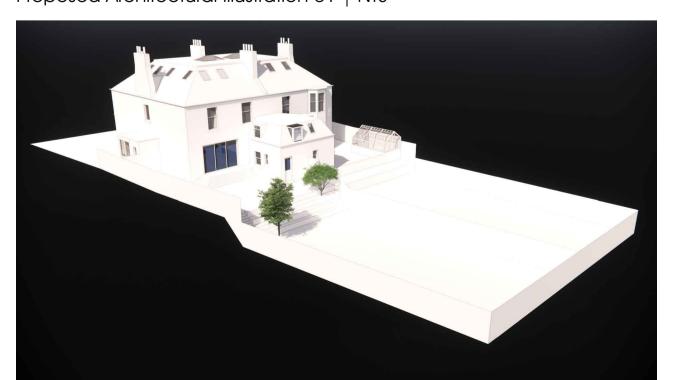

Dressing

Bedroom 3

Master Bedroom

Bathroom Hall

Bedroom 4

Proposed First Floor Plan | 1:100

Proposed Architectural Illustration 01 | NTS

Proposed Architectural Illustration 02 | NTS