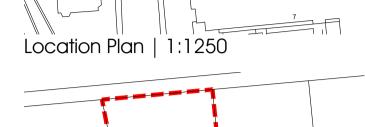

Dressing

Bedroom 3

Master Bedroom

Bathroom Hall

Bedroom 4

Proposed First Floor Plan | 1:100





Proposed Architectural Illustration 01 | NTS



Proposed Architectural Illustration 02 | NTS





## Block Plan | 1:500

Material Specification:

External Walls (Dormer)

Timber frame with natural slate and timber surround

Flat Roof (Dormer)
• Single Ply Roofing Membrane

Doors (House)

Double Glazed Aluminum Doors (Grey)

Windows (Dormer)

Double Glazed Timber Windows (Timber)

Doors (Utility to Garden)

Timber Door

Down Pipes

Cast Iron Down Pipe (Black)

Steps from House to Garden

• Stone Steps

Total Site Area: Area: 694sqm

Enclosed Garden (as Existing):

Area: 362sqm

Existing House:
Area: 159.0sqm

1 2 3 4 :50 Scale Bar 50 100 150 200 :2500 Scale Bar



Revision: Description:

Scott Francis Allan Architectural Design

36 Wallace Avenue | Wallyford | East Lothian | EH21 8BZ Mobile: 07790 846 990 | Email: scott@ego3d.co.uk Facebook.com/scottfrancisallan

## **Planning and B