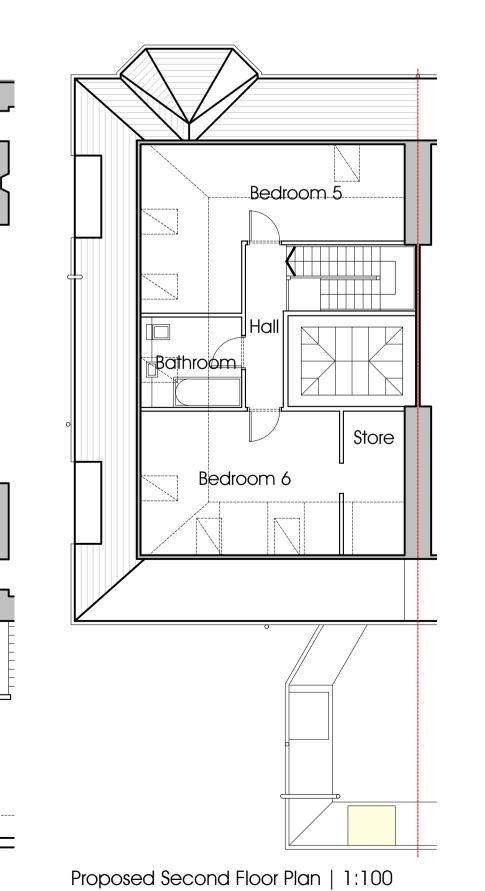

Dressing

Bedroom 3

Master Bedroom

Bathroom Hall

Bedroom 4

Proposed First Floor Plan | 1:100

Proposed Architectural Illustration 01 | NTS

Proposed Architectural Illustration 02 | NTS