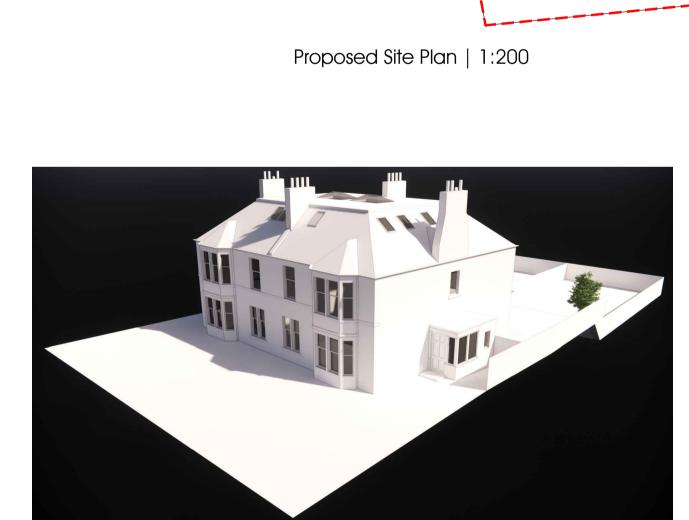

Total Site Area: Area: 694sqm

Enclosed Garden (as Existing):

Area: 362sqm

Existing House:
Area: 159.0sqm

1 2 3 4 :50 Scale Bar 50 100 150 200 :2500 Scale Bar

Revision: Description:

Scott Francis Allan Architectural Design