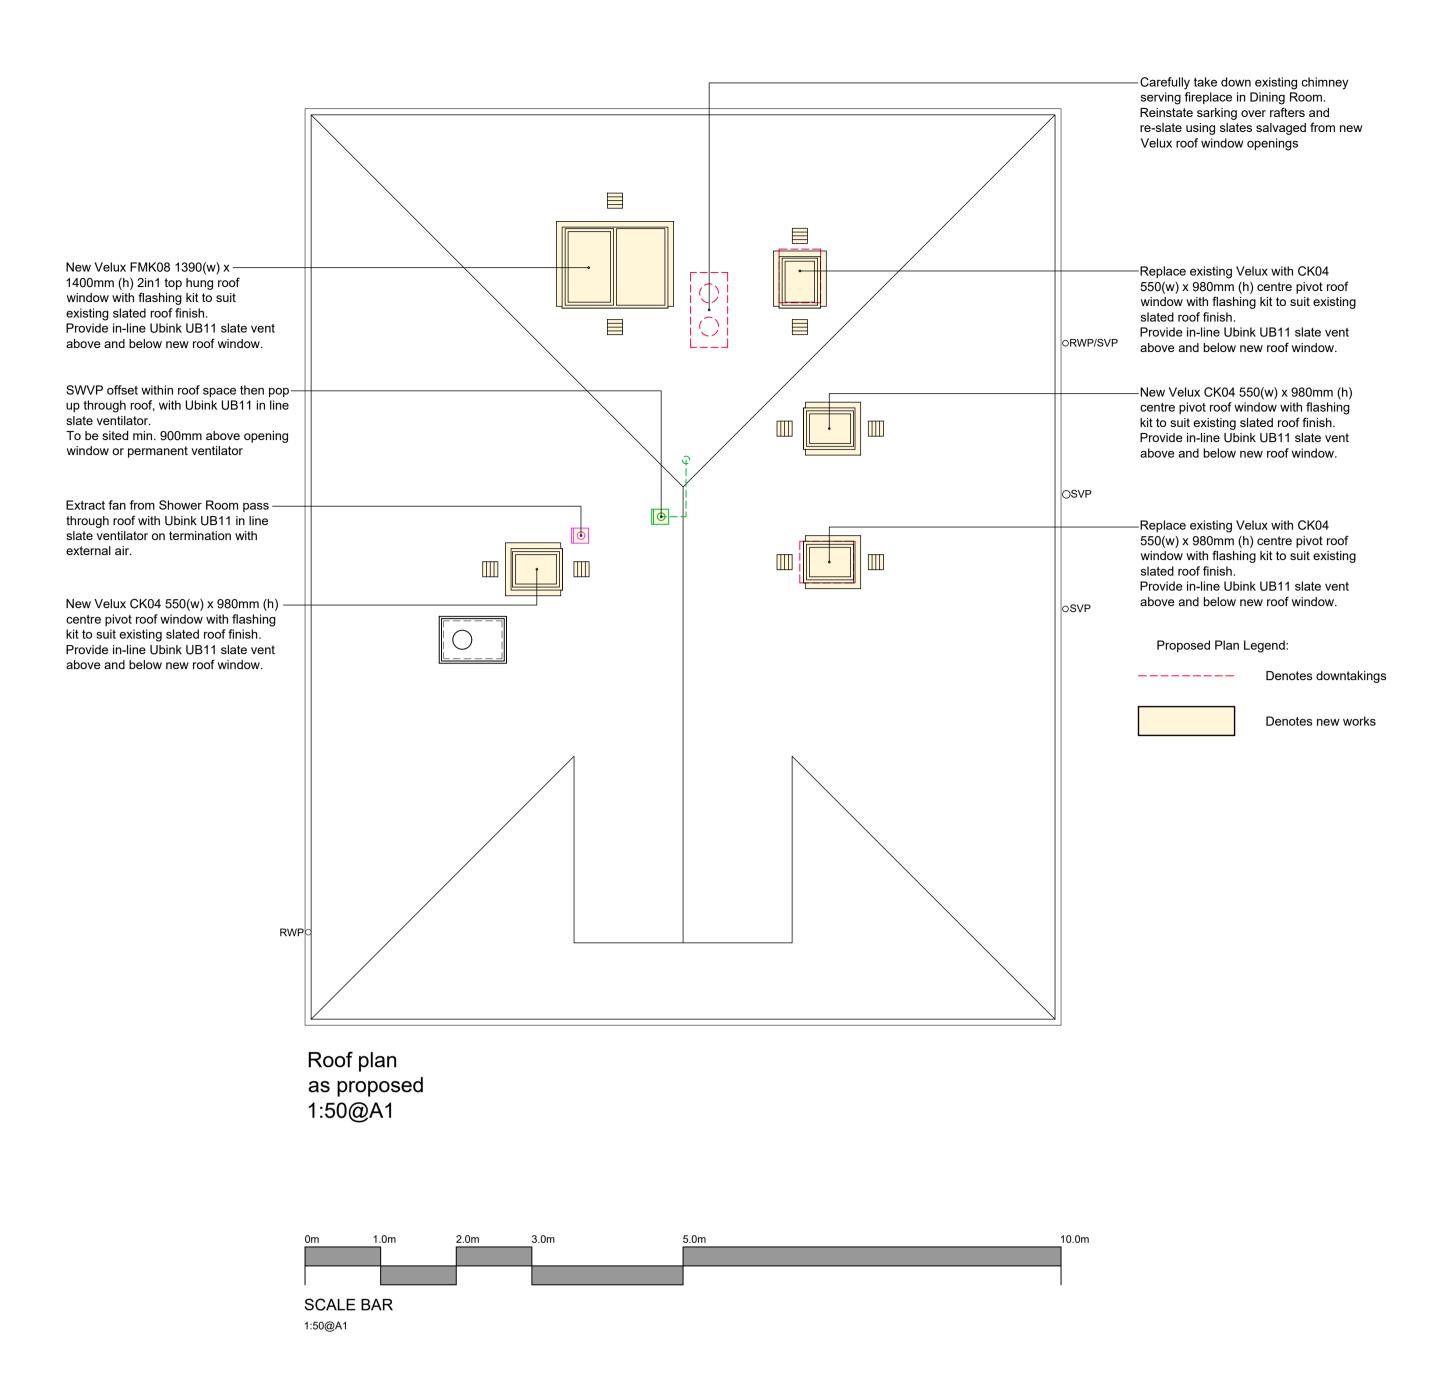

First floor plan as proposed 1:25@A1

SCALE BAR 1:25@A1

|                                                                                                                  | construction of the works.  Drawings to be read in conjunction with all relevant specifications and schedules.  Copyright reserved to Henderson Robb Architectural Technology. |                                  |                  |  |
|------------------------------------------------------------------------------------------------------------------|--------------------------------------------------------------------------------------------------------------------------------------------------------------------------------|----------------------------------|------------------|--|
| Henderson Robb Architectural Technology 6/1 Grandfield Edinburgh EH6 4TJ M: 07555 471001 E: ewenrobb82@gmail.com | First floor plan and roof plan as proposed  Drawing Number:  Revision:                                                                                                         |                                  |                  |  |
|                                                                                                                  | HR0212-PL-04                                                                                                                                                                   |                                  | Α                |  |
|                                                                                                                  | Scale:<br>1:25/1:                                                                                                                                                              | 50 as noted                      | Sheet Size:      |  |
| Mr & Mrs Ingram                                                                                                  | Date:<br>Oct. 2023                                                                                                                                                             |                                  | Drawn By:<br>EHR |  |
| Internal alterations to: 37 Allan Park Road                                                                      |                                                                                                                                                                                |                                  |                  |  |
| Edinburgh                                                                                                        |                                                                                                                                                                                |                                  |                  |  |
| EH14 1LH                                                                                                         |                                                                                                                                                                                |                                  |                  |  |
|                                                                                                                  |                                                                                                                                                                                | Amended following Client comment |                  |  |
|                                                                                                                  | Revision:                                                                                                                                                                      | Description:                     |                  |  |