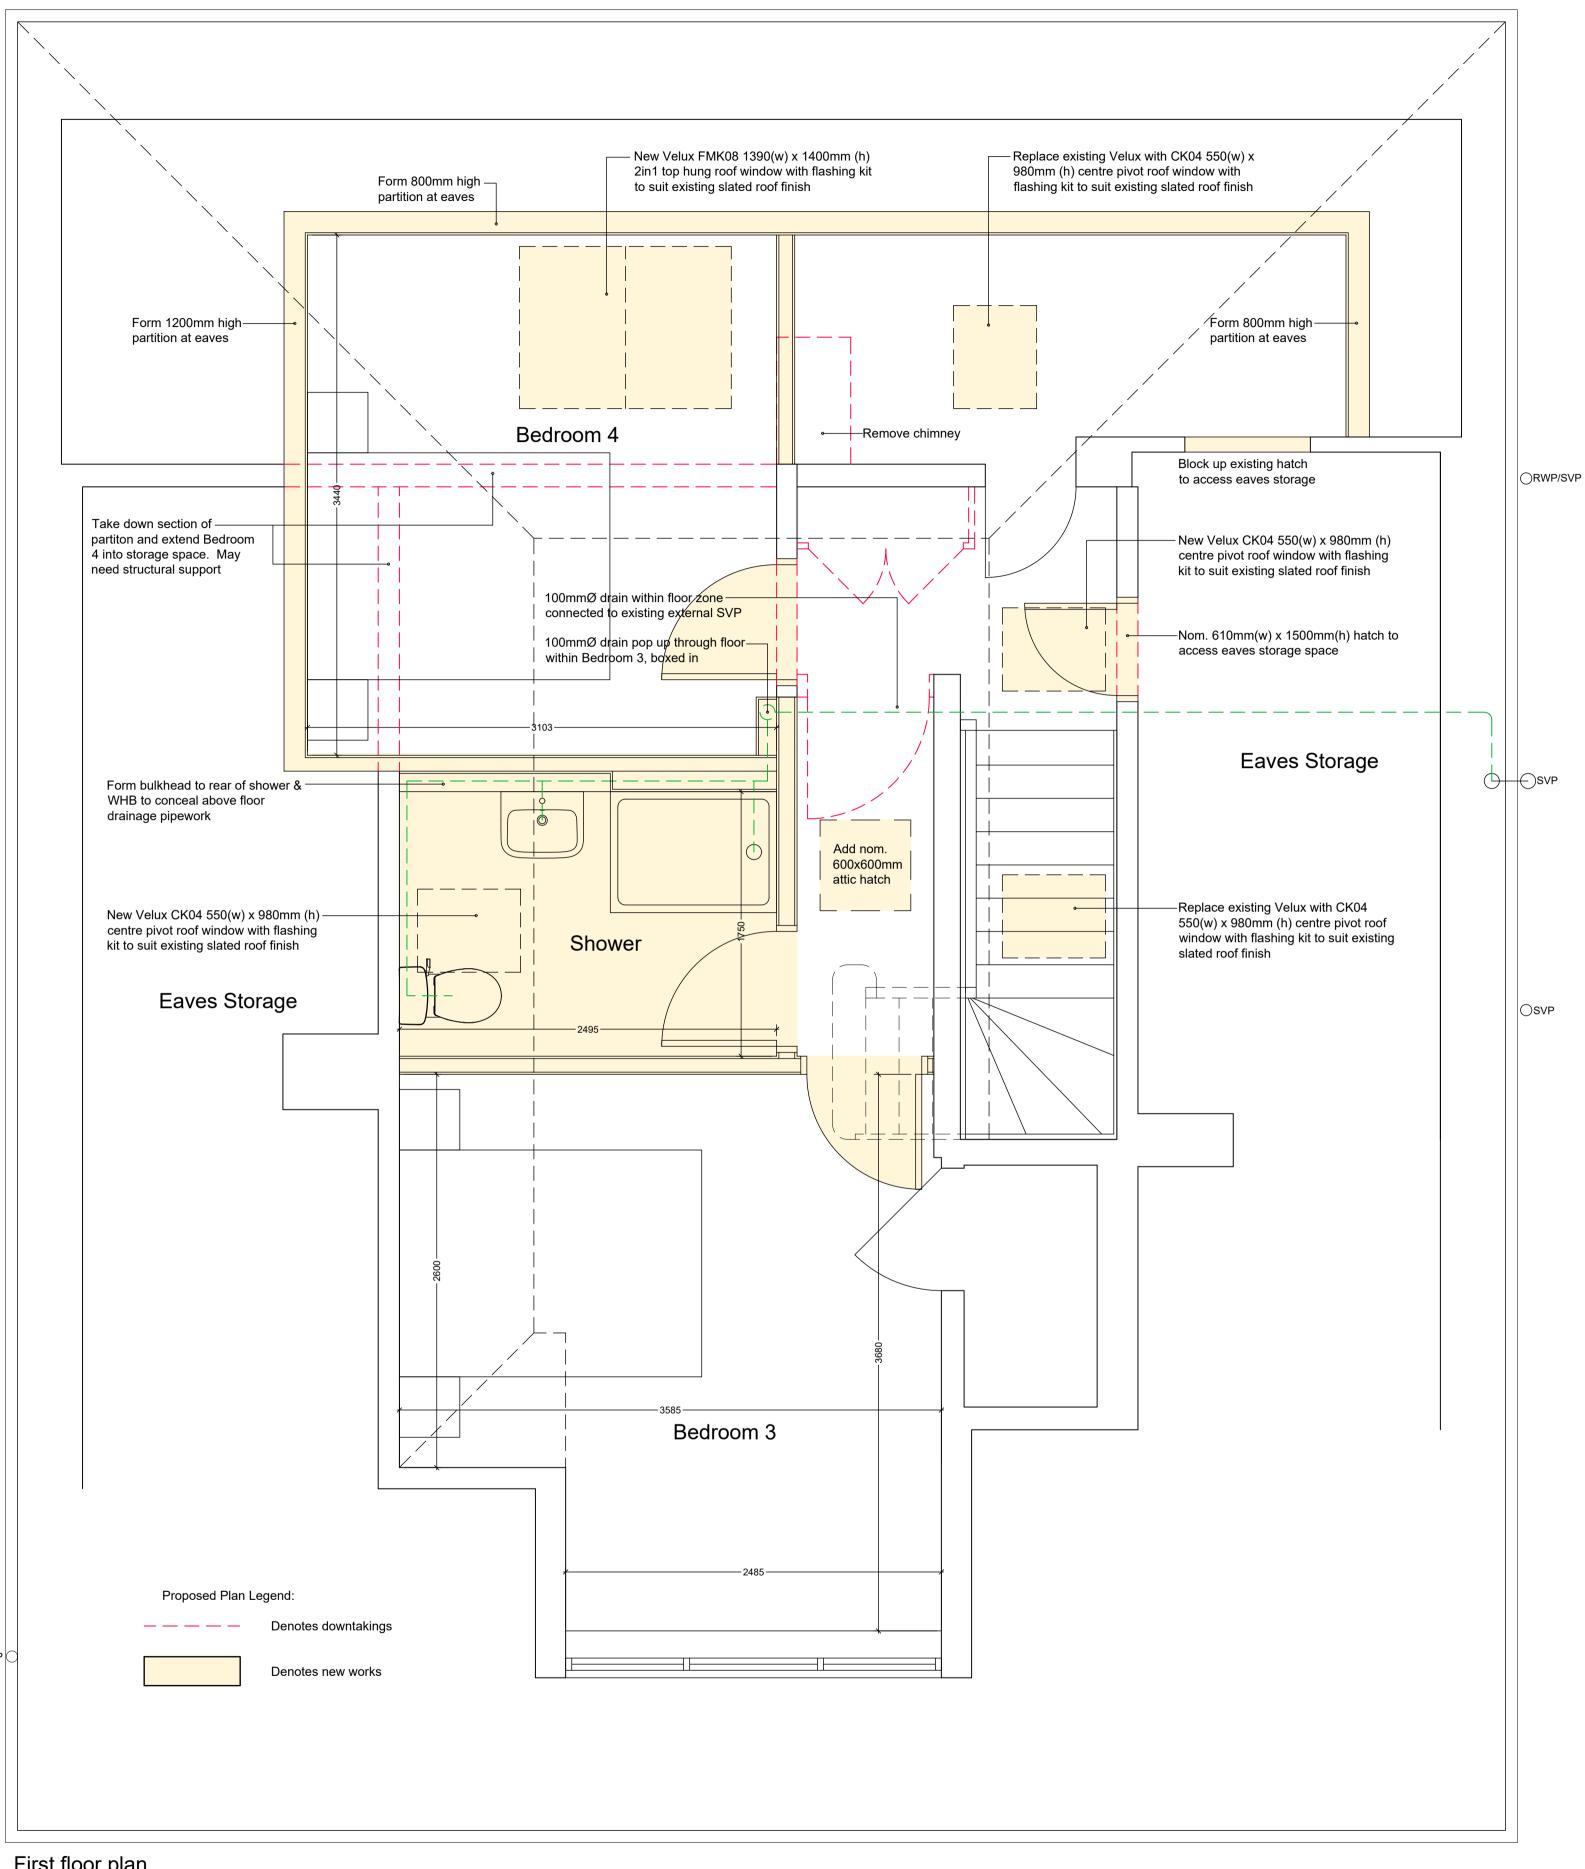

First floor plan as proposed 1:25@A1

SCALE BAR 1:25@A1

|                                                                                                                  | construction of the works.  Drawings to be read in conjunction with all relevant specifications and schedules.  Copyright reserved to Henderson Robb Architectural Technology. |                                  |                  |  |
|------------------------------------------------------------------------------------------------------------------|--------------------------------------------------------------------------------------------------------------------------------------------------------------------------------|----------------------------------|------------------|--|
| Henderson Robb Architectural Technology 6/1 Grandfield Edinburgh EH6 4TJ M: 07555 471001 E: ewenrobb82@gmail.com | First floor plan and roof plan as proposed  Drawing Number:  Revision:                                                                                                         |                                  |                  |  |
|                                                                                                                  | HR0212-PL-04                                                                                                                                                                   |                                  | Α                |  |
|                                                                                                                  | Scale:<br>1:25/1:                                                                                                                                                              | 50 as noted                      | Sheet Size:      |  |
| Mr & Mrs Ingram                                                                                                  | Date:<br>Oct. 2023                                                                                                                                                             |                                  | Drawn By:<br>EHR |  |
| Internal alterations to: 37 Allan Park Road                                                                      |                                                                                                                                                                                |                                  |                  |  |
| Edinburgh                                                                                                        |                                                                                                                                                                                |                                  |                  |  |
| EH14 1LH                                                                                                         |                                                                                                                                                                                |                                  |                  |  |
|                                                                                                                  |                                                                                                                                                                                | Amended following Client comment |                  |  |
|                                                                                                                  | Revision:                                                                                                                                                                      | Description:                     |                  |  |