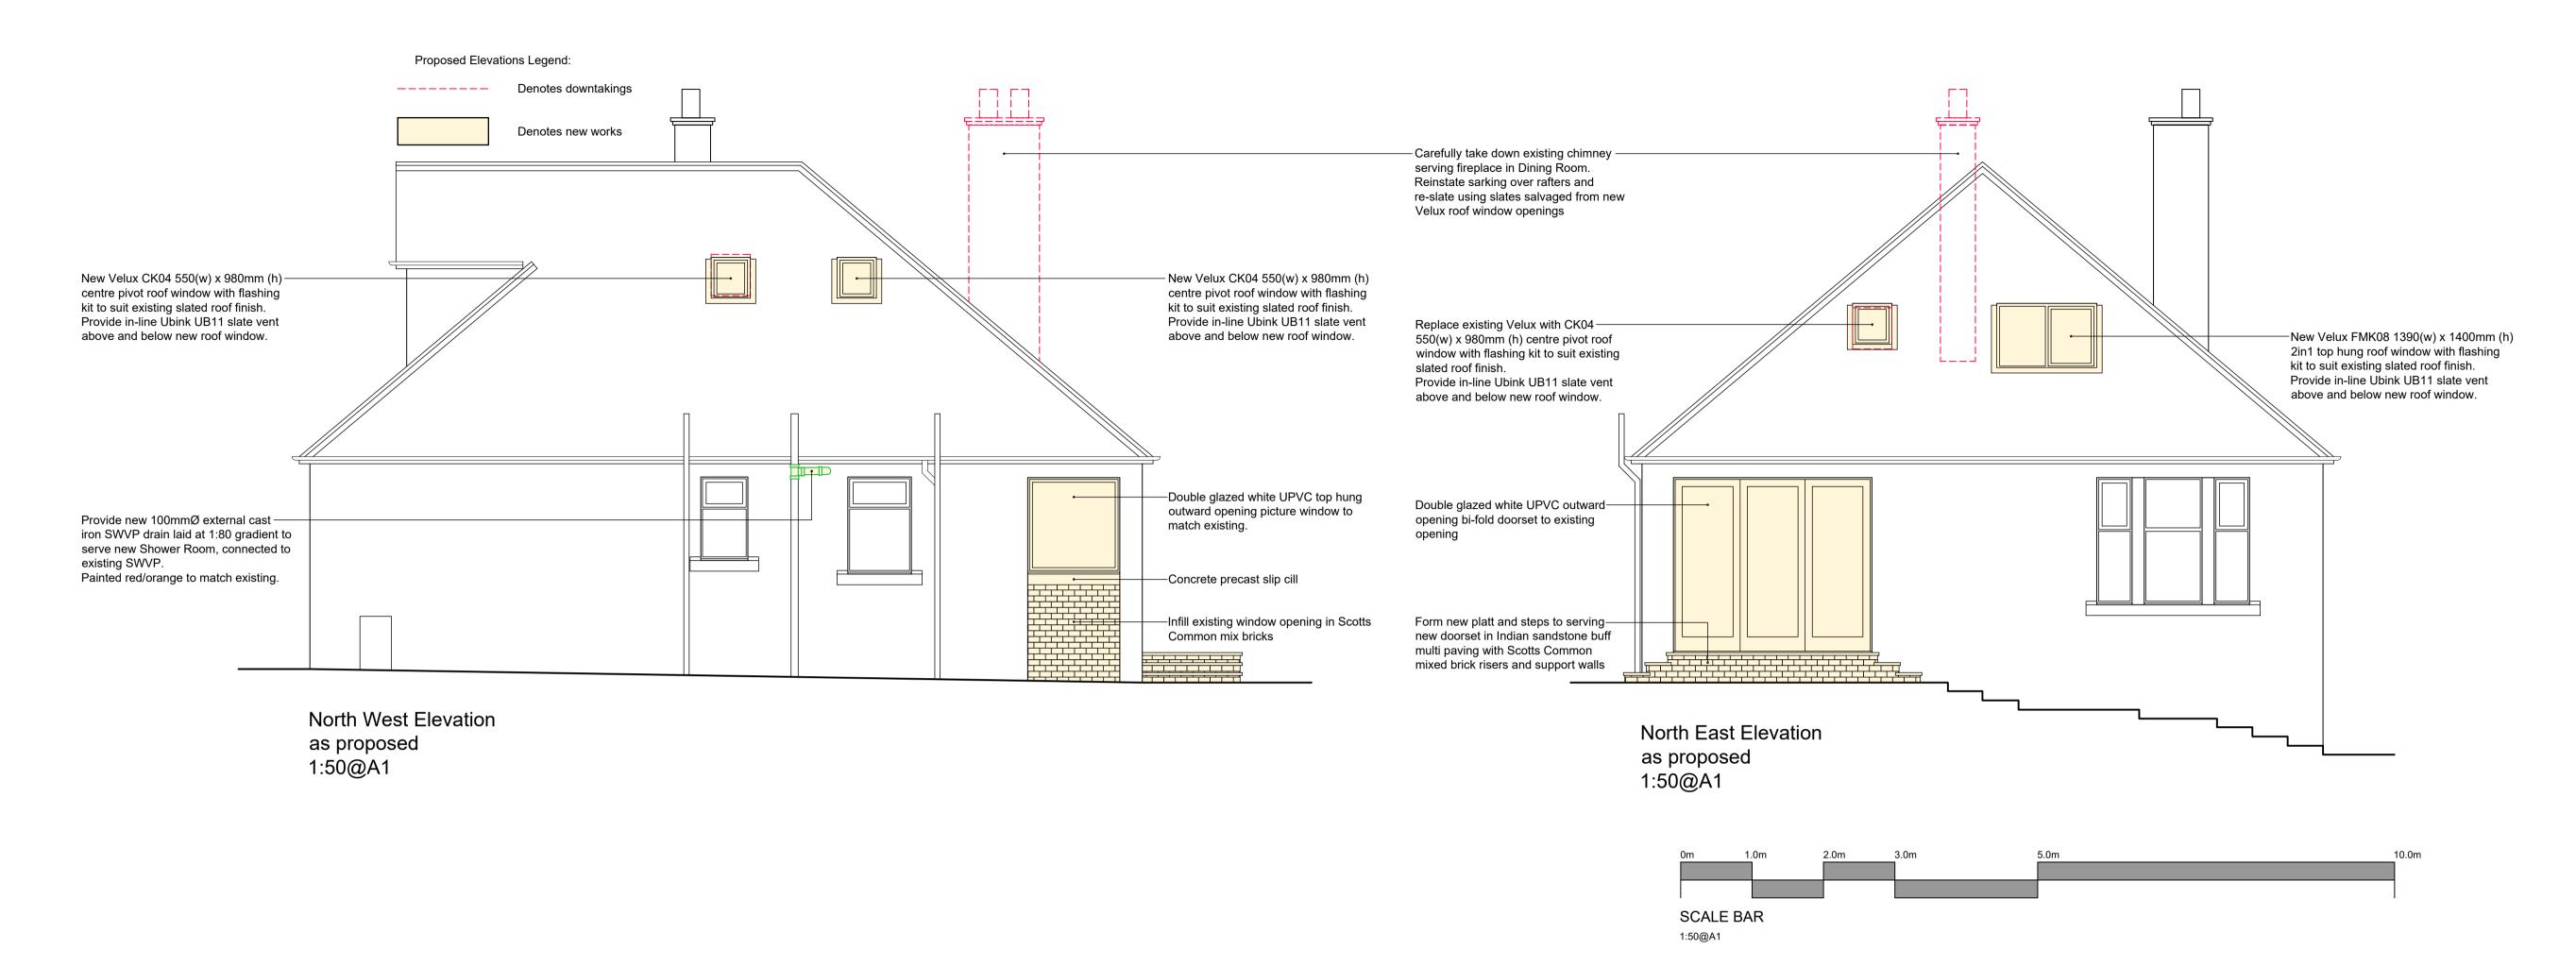

as proposed

1:50@A1

dimensions on site.
Clarify discrepancies and ambiguities with designer prior to construction of the works. Drawings to be read in conjunction with all relevant specifications and schedules. Copyright reserved to Henderson Robb Architectural Technology. Henderson Robb Edinburgh EH14 1LH Drawing Number:

M: 07555 471001 E: ewenrobb82@gmail.com Mr & Mrs Ingram Internal alterations to: 37 Allan Park Road Elevations as proposed HR0212-PL-05 Sheet Size: 1:50 A1 Drawn By: Nov. 2023 EHR

A. Dec.21 | Amended following Client comment