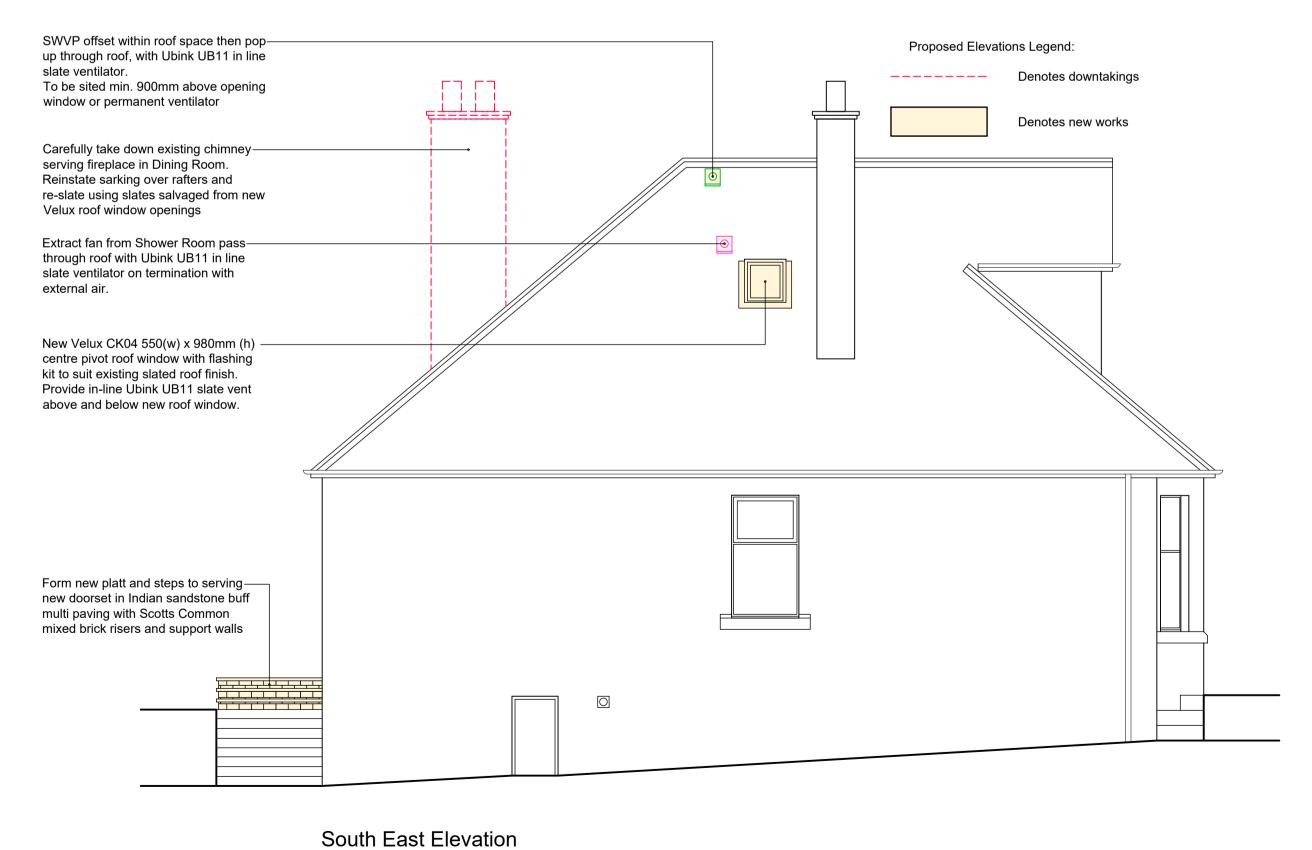

as proposed

1:50@A1

dimensions on site.
Clarify discrepancies and ambiguities with designer prior to construction of the works. Drawings to be read in conjunction with all relevant specifications and schedules. Copyright reserved to Henderson Robb Architectural Technology. Henderson Robb Edinburgh EH14 1LH Drawing Number:

M: 07555 471001 E: ewenrobb82@gmail.com Mr & Mrs Ingram Internal alterations to: 37 Allan Park Road Elevations as proposed HR0212-PL-05 Sheet Size: 1:50 A1 Drawn By: Nov. 2023 EHR

A. Dec.21 | Amended following Client comment