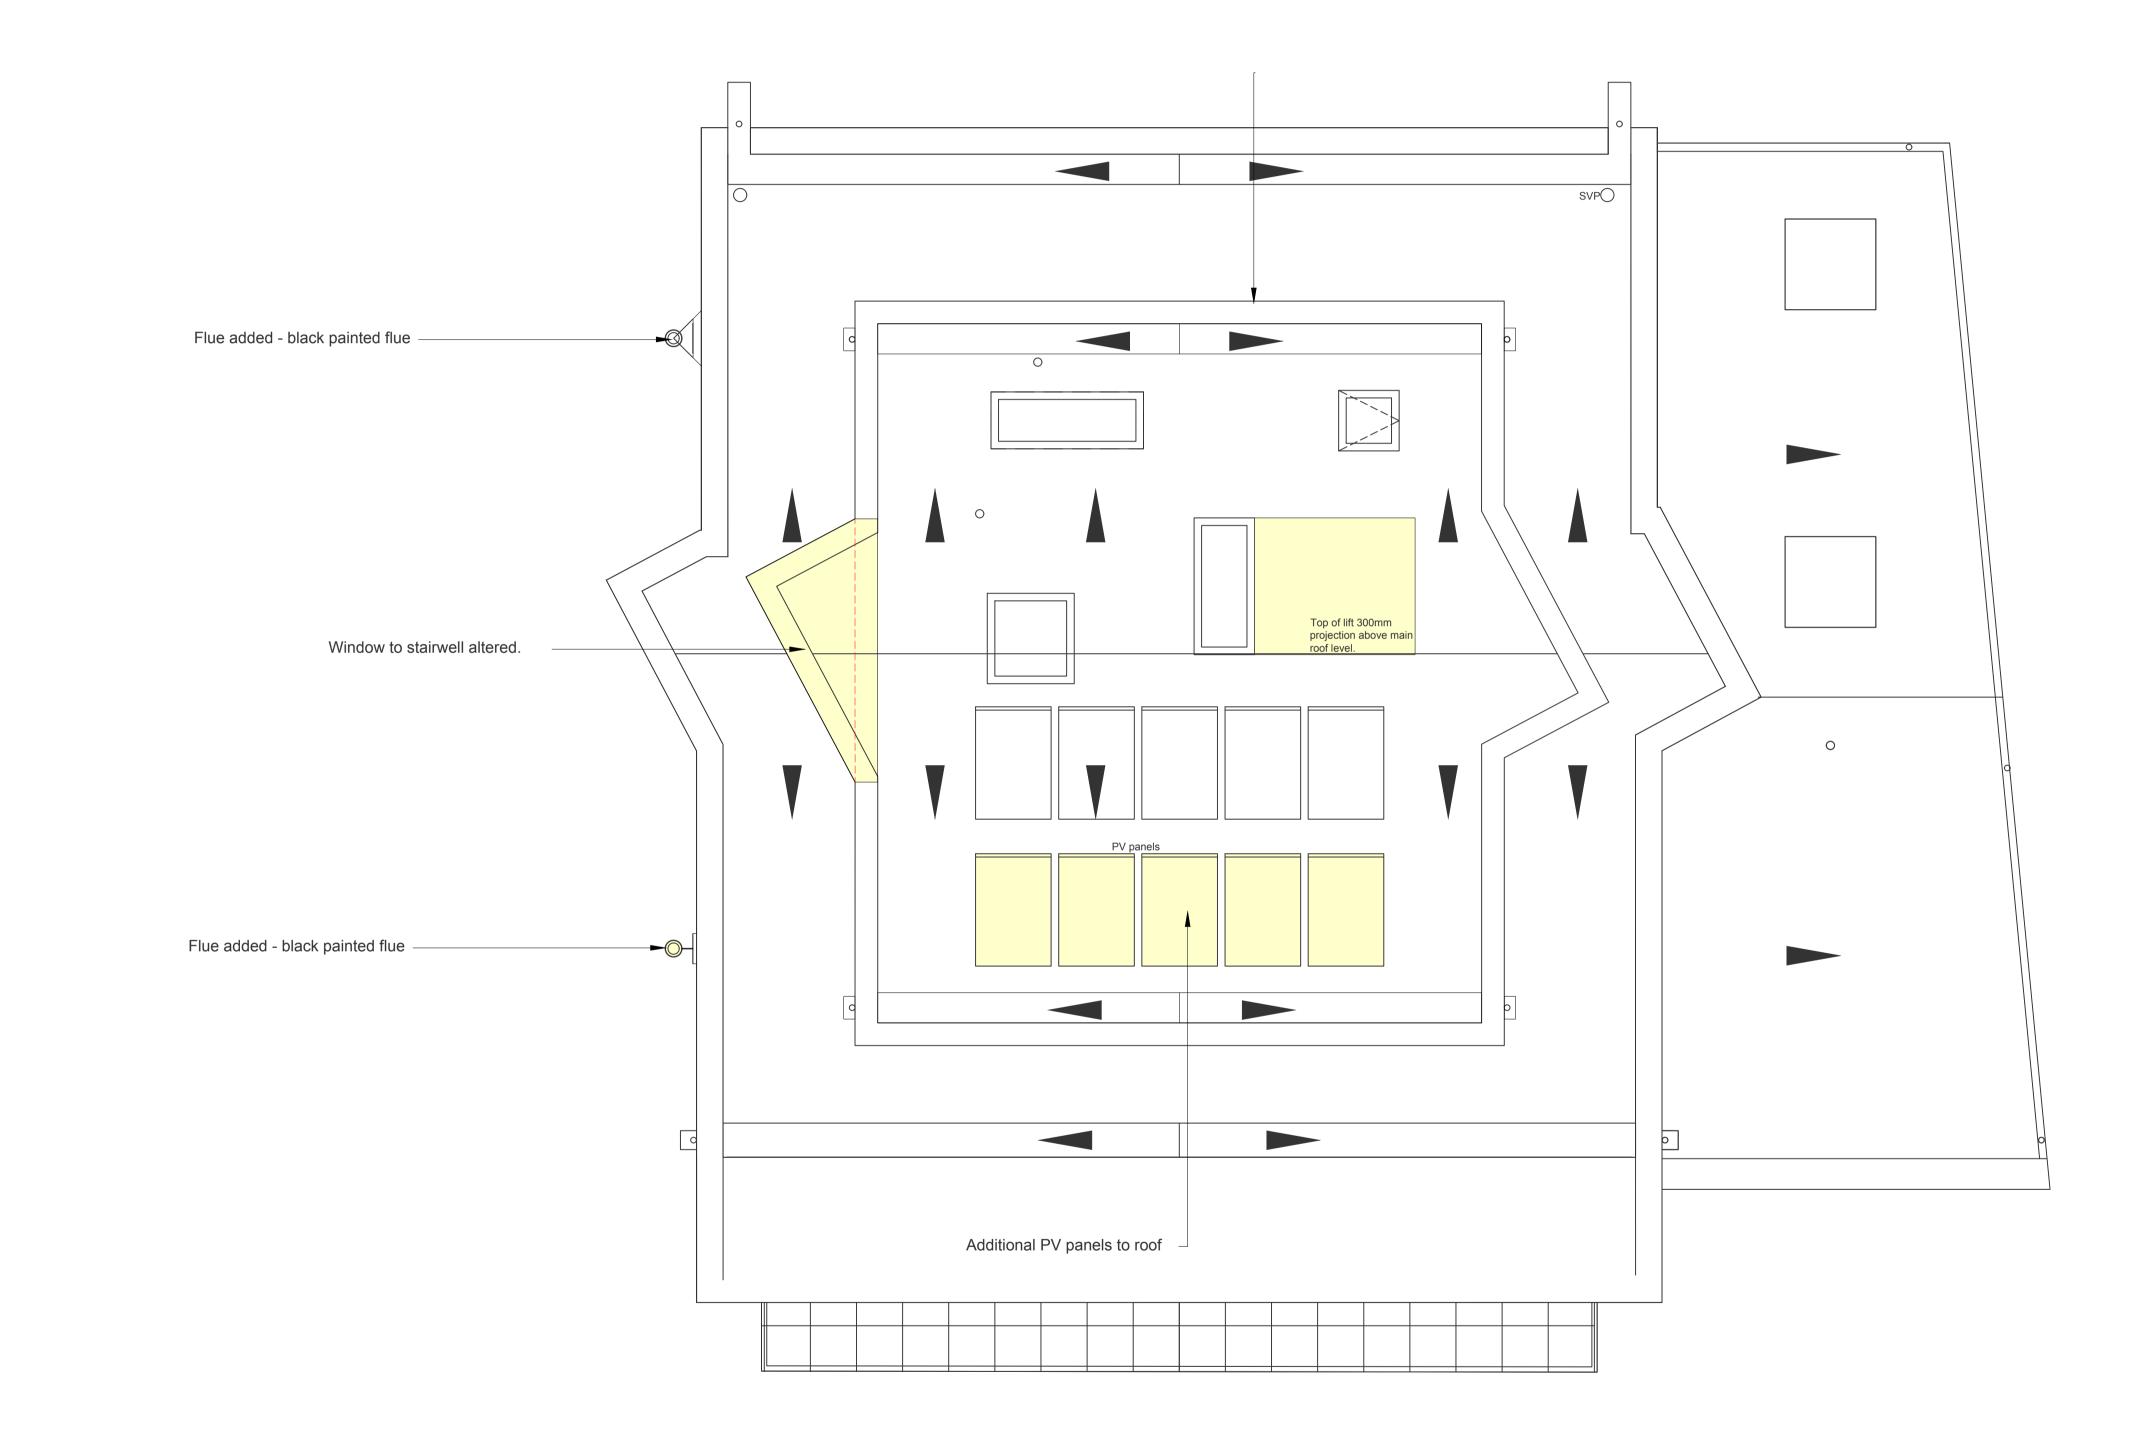

|     | © gray macpherson architects LLP                              |
|-----|---------------------------------------------------------------|
|     |                                                               |
|     |                                                               |
|     |                                                               |
|     |                                                               |
|     |                                                               |
|     |                                                               |
|     |                                                               |
|     |                                                               |
|     |                                                               |
|     |                                                               |
|     |                                                               |
|     |                                                               |
|     |                                                               |
|     |                                                               |
|     |                                                               |
|     |                                                               |
|     |                                                               |
|     |                                                               |
|     |                                                               |
|     |                                                               |
|     |                                                               |
|     |                                                               |
|     |                                                               |
|     |                                                               |
|     |                                                               |
|     |                                                               |
|     |                                                               |
|     |                                                               |
|     |                                                               |
|     |                                                               |
|     |                                                               |
|     |                                                               |
|     |                                                               |
|     |                                                               |
|     |                                                               |
|     |                                                               |
|     |                                                               |
|     |                                                               |
|     |                                                               |
|     |                                                               |
|     |                                                               |
|     |                                                               |
|     |                                                               |
|     |                                                               |
|     |                                                               |
|     |                                                               |
|     |                                                               |
|     |                                                               |
|     |                                                               |
|     |                                                               |
|     |                                                               |
|     |                                                               |
|     |                                                               |
|     |                                                               |
|     |                                                               |
|     |                                                               |
|     |                                                               |
|     |                                                               |
|     |                                                               |
|     |                                                               |
|     |                                                               |
|     |                                                               |
|     |                                                               |
|     |                                                               |
|     |                                                               |
|     |                                                               |
|     |                                                               |
|     | Client: ARCHIE MACLEAN                                        |
|     | Job:<br>5B Hope Terrace                                       |
|     | ob hope reliace                                               |
|     |                                                               |
|     | Title:                                                        |
|     | Roof Plan                                                     |
|     |                                                               |
| -   |                                                               |
|     | Scale: 1:50@ A1<br>                                           |
|     | Date: 23.10.2023                                              |
|     |                                                               |
|     | Job No: 625                                                   |
|     | Dwg No: P06                                                   |
|     | Rev:                                                          |
|     |                                                               |
|     |                                                               |
| L L |                                                               |
|     | aravmachhereon                                                |
|     | graymacpherson                                                |
|     | graymacpherson<br>architects LLP                              |
| -   | architects LLP                                                |
|     | architects LLP                                                |
|     | architects LLP                                                |
|     | architects LLP<br>106/7 Biggar Road,<br>Edinburgh<br>EH10 7DU |
|     | architects LLP                                                |