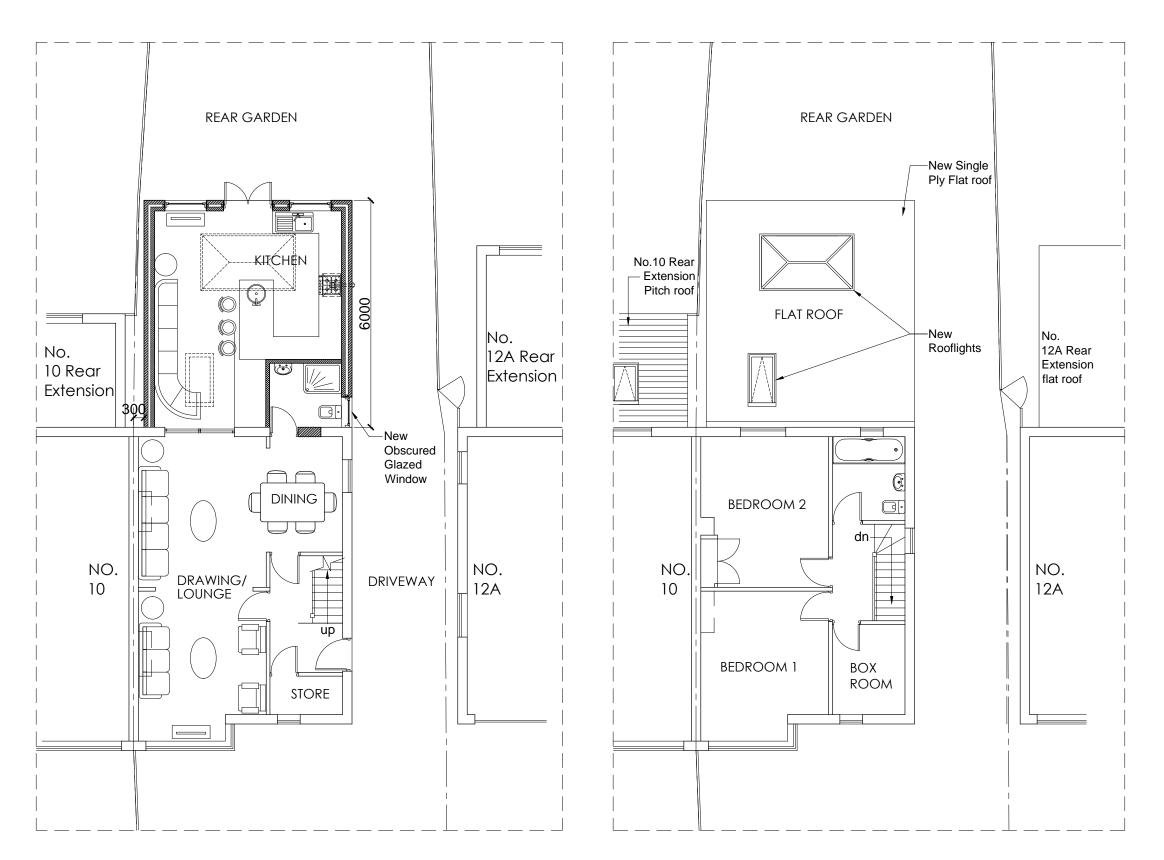

## PROPOSED GROUND FLOOR PLAN

SCALE,1:100

## PROPOSED FIRST FLOOR PLAN SCALE,1:100

| REVISION | DATE  | DESCRIPTION                         |
|----------|-------|-------------------------------------|
| PROJECT: | EXTEN | DSED SING<br>ISION OF 1<br>JE, NEWM |
| DRAWING  |       | ROPOSED P                           |