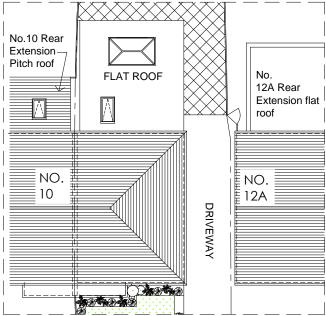

## PROPOSED ROOF PLAN

SCALE,1:200

| LE STORY REAR<br>o.12 STRETTON<br>RKET, CB8 8BN |          | drawn by:<br>SK | CHECKED BY: | CAD R | Ref No. : |  |  |  |  |
|-------------------------------------------------|----------|-----------------|-------------|-------|-----------|--|--|--|--|
|                                                 |          | KIM DESIGN      |             |       |           |  |  |  |  |
| ANS                                             |          |                 |             |       |           |  |  |  |  |
|                                                 | DATE:    | DRAWING No.     |             |       | REV.      |  |  |  |  |
|                                                 | JAN.2024 |                 | 223/KIM/P05 |       |           |  |  |  |  |