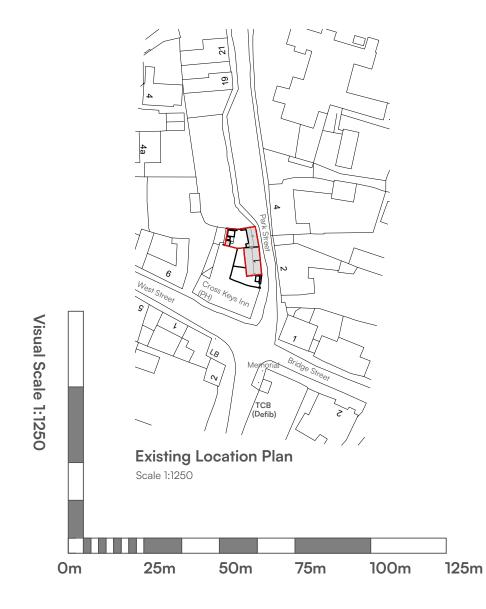

Revision/Issue Notes: Rev: Notes:

Issue Date: By:

| Project Nam           |         |                        |             |     |
|-----------------------|---------|------------------------|-------------|-----|
| Refurbish<br>of Grade |         |                        |             |     |
| Project Add           | ress:   |                        |             |     |
|                       | ngs     | Stre<br>Cliff<br>gh, F | e,          | 6XN |
| Client:               |         |                        |             |     |
| Russ<br>Dev           |         | Cam<br>pme             |             | ell |
| Project:              | Drg No: |                        | Revision:   |     |
| 1739                  | 01      |                        | -           |     |
| Drawing Title         | e:      |                        |             |     |
| Existir<br>Propos     |         |                        |             |     |
| Scale:                |         |                        | Paper size: |     |
| 1:1250/500            |         |                        | (2)         | A3  |
| Drawn:                | B       | Check                  |             | NF  |
|                       |         |                        |             |     |