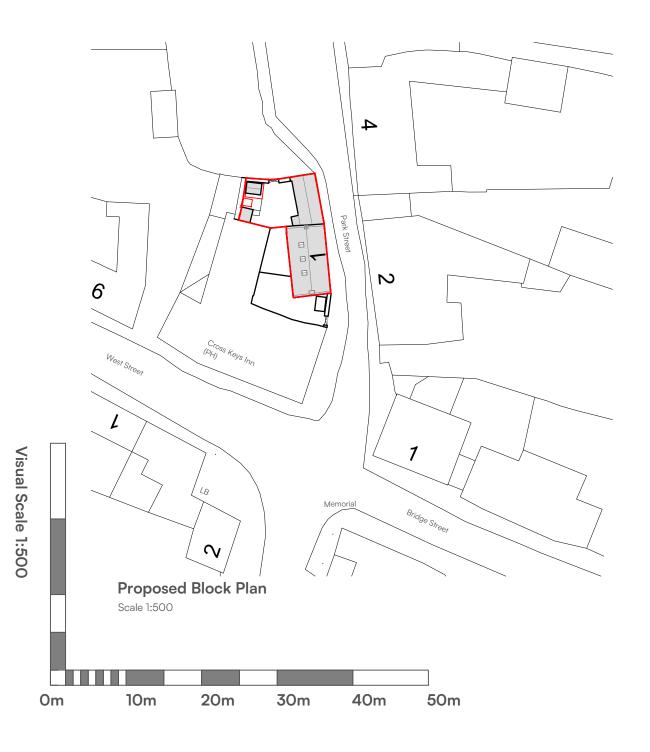

Revision/Issue Notes: Rev: Notes:

Issue Date: By:

| Project Nam           |         |                        |             |     |
|-----------------------|---------|------------------------|-------------|-----|
| Refurbish<br>of Grade |         |                        |             |     |
| Project Add           | ress:   |                        |             |     |
|                       | ngs     | Stre<br>Cliff<br>gh, F | e,          | 6XN |
| Client:               |         |                        |             |     |
| Russ<br>Dev           |         | Cam<br>pme             |             | ell |
| Project:              | Drg No: |                        | Revision:   |     |
| 1739                  | 01      |                        | -           |     |
| Drawing Title         | e:      |                        |             |     |
| Existir<br>Propos     |         |                        |             |     |
| Scale:                |         |                        | Paper size: |     |
| 1:1250/500            |         |                        | (2)         | A3  |
| Drawn:                | B       | Check                  |             | NF  |
|                       |         |                        |             |     |