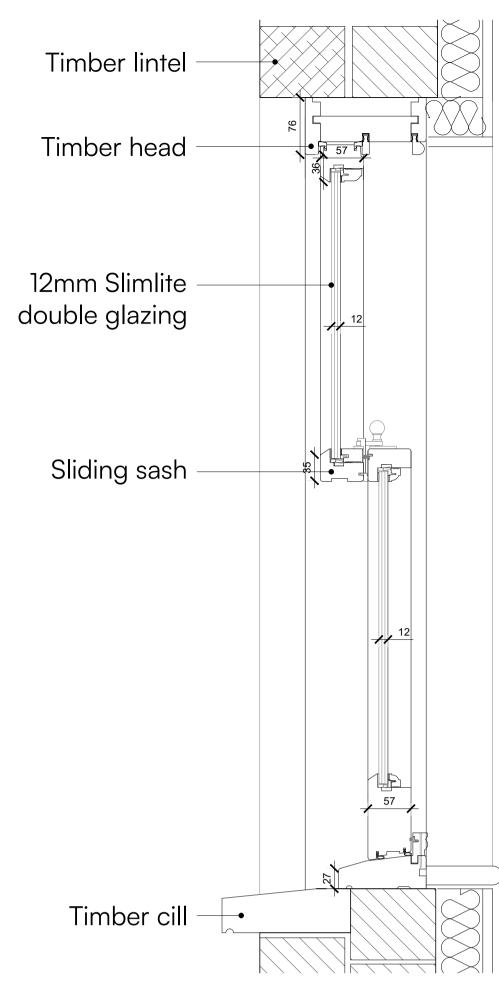

# NEW WINDOW TYPE A, B, C, E

SECTION

#### **NEW WINDOW TYPE D**

SECTION Scale 1:5

# **NEW WINDOW TYPE F**

SECTION Scale 1:5

**Project Name:** 

Refurbishment & Alteration of Grade II Listed Building

Project Address:

1 Park Street, Kings Cliffe, Peterborough, PE8 6XN

Rumrat Renovate

**Project:** 1739 80