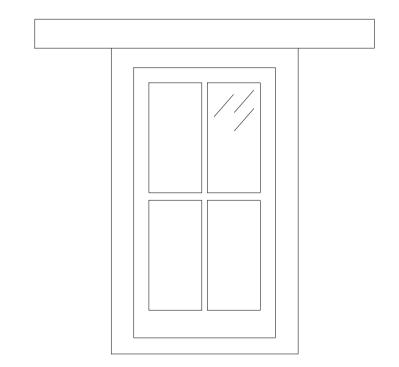

# **NEW WINDOW TYPE A**

(W.F.03, W.S.01, W.S.02) ELEVATION **Scale 1:10** 



#### **NEW WINDOW TYPE B**

(W.G.03) ELEVATION **Scale 1:10** 



## **NEW WINDOW TYPE D**

(W.G.06) ELEVATION **Scale 1:10** 



#### NEW WINDOW TYPE E

(W.G.05) ELEVATION **Scale 1:10** 



### NEW WINDOW TYPE C

(W.G.04) **ELEVATION Scale 1:10** 



### **NEW WINDOW TYPE F**

(W.G.01, W.G.02, W.F.01, W.F.02) ELEVATION **Scale 1:10** 



# NEW WINDOW TYPE A, B, C, E

SECTION





#### **NEW WINDOW TYPE D**

SECTION Scale 1:5



# **NEW WINDOW TYPE F**

SECTION Scale 1:5





**Project Name:** 

Refurbishment & Alteration of Grade II Listed Building

Project Address:

1 Park Street, Kings Cliffe, Peterborough, PE8 6XN

Rumrat Renovate

**Project:** 1739 80

**Drawing Title:** 

Joinery Details Windows

Scale: Paper size: 1:5/10 Drawn: EB Checked: NF

**PLANNING** 

Drawing to be scaled