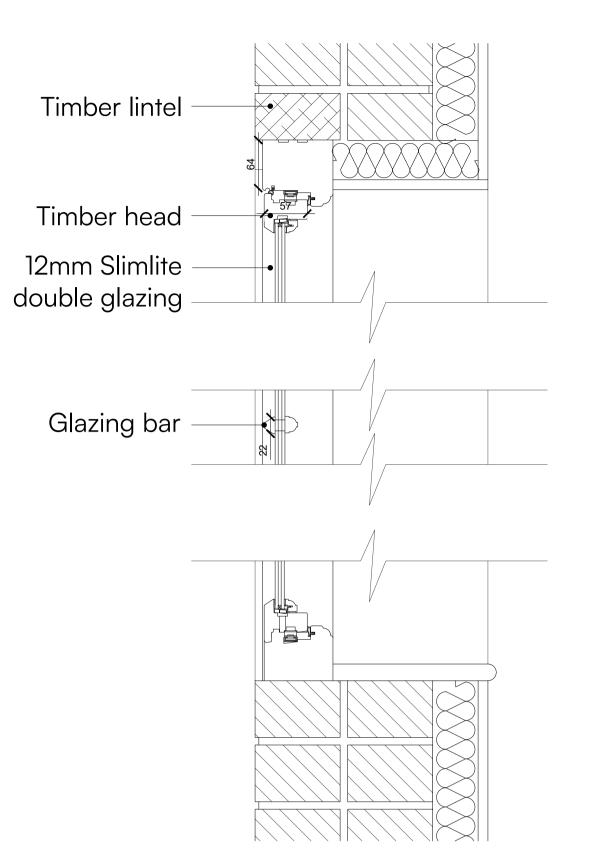

# **NEW WINDOW TYPE A**

(W.F.03, W.S.01, W.S.02) ELEVATION **Scale 1:10** 



#### **NEW WINDOW TYPE B**

(W.G.03) ELEVATION **Scale 1:10** 



## **NEW WINDOW TYPE D**

(W.G.06) ELEVATION **Scale 1:10** 



#### NEW WINDOW TYPE E

(W.G.05) ELEVATION **Scale 1:10** 



### NEW WINDOW TYPE C

(W.G.04) **ELEVATION Scale 1:10** 



### **NEW WINDOW TYPE F**

(W.G.01, W.G.02, W.F.01, W.F.02) ELEVATION **Scale 1:10** 



# NEW WINDOW TYPE A, B, C, E

SECTION





#### **NEW WINDOW TYPE D**

SECTION Scale 1:5



# **NEW WINDOW TYPE F**

SECTION Scale 1:5





**Project Name:** 

Refurbishment & Alteration of Grade II Listed Building

Project Address:

1 Park Street, Kings Cliffe, Peterborough, PE8 6XN

Rumrat Renovate

**Project:** 1739 80

**Drawing Title:** 

Joinery Details Windows

Scale: Paper size: 1:5/10 Drawn: EB Checked: NF

**PLANNING** 

Drawing to be scaled for planning purposes only. All dimensions to be verified on site. All drawings are the copyright of RTK Stamford Ltd.