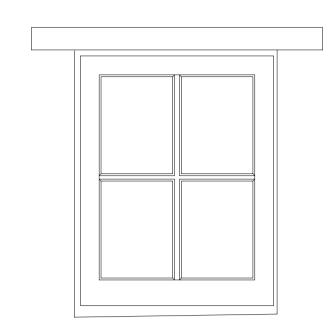

# **NEW WINDOW TYPE A**

(W.F.03, W.S.01, W.S.02) ELEVATION **Scale 1:10** 



#### **NEW WINDOW TYPE B**

(W.G.03) ELEVATION **Scale 1:10** 



## **NEW WINDOW TYPE D**

(W.G.06) ELEVATION **Scale 1:10** 



#### NEW WINDOW TYPE E

(W.G.05) ELEVATION **Scale 1:10** 



### NEW WINDOW TYPE C

(W.G.04) **ELEVATION Scale 1:10** 



### **NEW WINDOW TYPE F**

(W.G.01, W.G.02, W.F.01, W.F.02) ELEVATION **Scale 1:10** 



# NEW WINDOW TYPE A, B, C, E

SECTION





#### **NEW WINDOW TYPE D**

SECTION Scale 1:5



# **NEW WINDOW TYPE F**

SECTION Scale 1:5





**Project Name:** 

Refurbishment & Alteration of Grade II Listed Building

Project Address:

1 Park Street, Kings Cliffe, Peterborough, PE8 6XN

Rumrat Renovate

**Project:** 1739 80

**Drawing Title:** 

Joinery Details Windows

Scale: