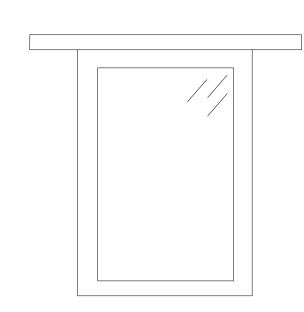

# **NEW WINDOW TYPE A**

(W.F.03, W.S.01, W.S.02) ELEVATION **Scale 1:10** 



#### **NEW WINDOW TYPE B**

(W.G.03) ELEVATION **Scale 1:10** 



## **NEW WINDOW TYPE D**

(W.G.06) ELEVATION **Scale 1:10** 



#### NEW WINDOW TYPE E

(W.G.05) ELEVATION **Scale 1:10** 



### NEW WINDOW TYPE C

(W.G.04) **ELEVATION Scale 1:10** 



### **NEW WINDOW TYPE F**

(W.G.01, W.G.02, W.F.01, W.F.02) ELEVATION **Scale 1:10** 



# NEW WINDOW TYPE A, B, C, E

SECTION





#### **NEW WINDOW TYPE D**

SECTION Scale 1:5



# **NEW WINDOW TYPE F**

SECTION Scale 1:5





**Project Name:** 

Refurbishment & Alteration of Grade II Listed Building

Project Address:

1 Park Street, Kings Cliffe, Peterborough, PE8 6XN

Rumrat Renovate

**Project:** 1739 80

**Drawing Title:** 

Joinery Details Windows

Scale: Paper size: 1:5/10 Drawn: EB Checked: NF

**PLANNING** 

Drawing to be scaled for planning purposes only. All dimensions to be verified on site.