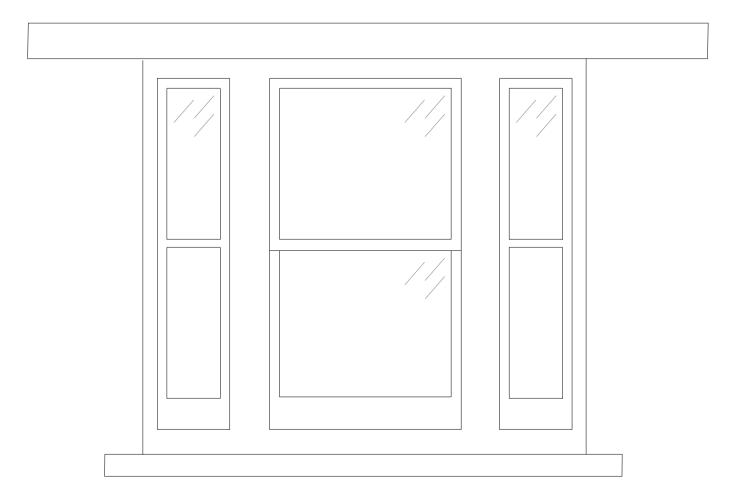

### **NEW WINDOW TYPE F**

(W.G.01, W.G.02, W.F.01, W.F.02) ELEVATION **Scale 1:10** 