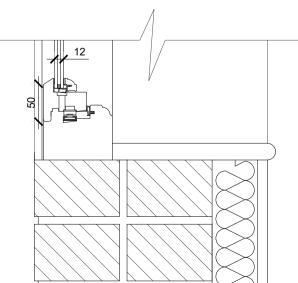

# **NEW WINDOW TYPE A**

(W.F.03, W.S.01, W.S.02) ELEVATION **Scale 1:10** 



#### **NEW WINDOW TYPE B**

(W.G.03) ELEVATION **Scale 1:10** 



## **NEW WINDOW TYPE D**

(W.G.06) ELEVATION **Scale 1:10** 



#### NEW WINDOW TYPE E

(W.G.05) ELEVATION **Scale 1:10** 



### NEW WINDOW TYPE C

(W.G.04) **ELEVATION Scale 1:10** 



### **NEW WINDOW TYPE F**

(W.G.01, W.G.02, W.F.01, W.F.02) ELEVATION **Scale 1:10** 



# NEW WINDOW TYPE A, B, C, E

SECTION





#### **NEW WINDOW TYPE D**

SECTION Scale 1:5



# **NEW WINDOW TYPE F**

SECTION Scale 1:5





**Project Name:** 

Refurbishment & Alteration of Grade II Listed Building

Project Address:

1 Park Street, Kings Cliffe, Peterborough, PE8 6XN

Rumrat Renovate

**Project:** 1739 80

**Drawing Title:** 

Joinery Details Windows

Scale: Paper size: 1:5/10 Drawn: EB Checked: NF

**PLANNING** 

Drawing to be scaled for planning purposes only. All dimensions to be verified on site. All drawings are the copyright of RTK Stamford Ltd.