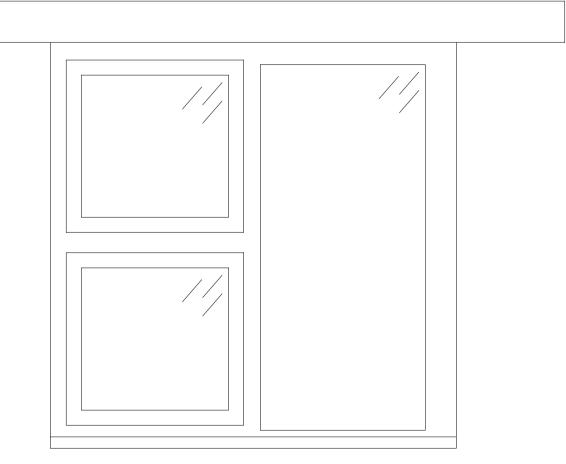

# **NEW WINDOW TYPE A**

(W.F.03, W.S.01, W.S.02) ELEVATION **Scale 1:10** 



#### **NEW WINDOW TYPE B**

(W.G.03) ELEVATION **Scale 1:10** 



## **NEW WINDOW TYPE D**

(W.G.06) ELEVATION **Scale 1:10** 



#### NEW WINDOW TYPE E

(W.G.05) ELEVATION **Scale 1:10** 



### NEW WINDOW TYPE C

(W.G.04) **ELEVATION Scale 1:10** 



### **NEW WINDOW TYPE F**

(W.G.01, W.G.02, W.F.01, W.F.02) ELEVATION **Scale 1:10** 



# NEW WINDOW TYPE A, B, C, E

SECTION





#### **NEW WINDOW TYPE D**

SECTION Scale 1:5



# **NEW WINDOW TYPE F**

SECTION Scale 1:5





**Project Name:** 

Refurbishment & Alteration of Grade II Listed Building

Project Address:

1 Park Street, Kings Cliffe, Peterborough, PE8 6XN

Rumrat Renovate

**Project:** 1739 80

**Drawing Title:** 

Joinery Details Windows

Scale: Paper size: 1:5/10 Drawn: EB Checked: NF

**PLANNING** 

Drawing to be scaled for planning purposes only. All dimensions to be verified on site. All drawings are the copyright of RTK Stamford Ltd.