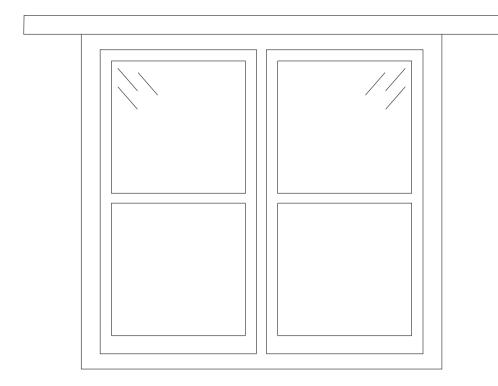

### **NEW WINDOW TYPE F**

(W.G.01, W.G.02, W.F.01, W.F.02) ELEVATION **Scale 1:10** 