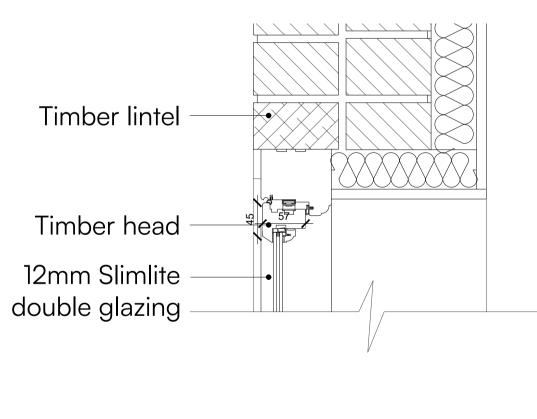

# **NEW WINDOW TYPE A**

(W.F.03, W.S.01, W.S.02) ELEVATION **Scale 1:10** 



#### **NEW WINDOW TYPE B**

(W.G.03) ELEVATION **Scale 1:10** 



## **NEW WINDOW TYPE D**

(W.G.06) ELEVATION **Scale 1:10** 



#### NEW WINDOW TYPE E

(W.G.05) ELEVATION **Scale 1:10** 



### NEW WINDOW TYPE C

(W.G.04) **ELEVATION Scale 1:10** 



### **NEW WINDOW TYPE F**

(W.G.01, W.G.02, W.F.01, W.F.02) ELEVATION **Scale 1:10** 



# NEW WINDOW TYPE A, B, C, E

SECTION





#### **NEW WINDOW TYPE D**

SECTION Scale 1:5



# **NEW WINDOW TYPE F**

SECTION Scale 1:5





**Project Name:** 

Refurbishment & Alteration of Grade II Listed Building

Project Address:

1 Park Street, Kings Cliffe, Peterborough, PE8 6XN

Rumrat Renovate

**Project:** 1739 80

**Drawing Title:** 

Joinery Details Windows

Scale: Paper size: 1:5/10 Drawn: EB Checked: NF

**PLANNING** 

Drawing to be scaled for planning purposes only. All dimensions to be verified on site. All drawings are the copyright of RTK Stamford Ltd.