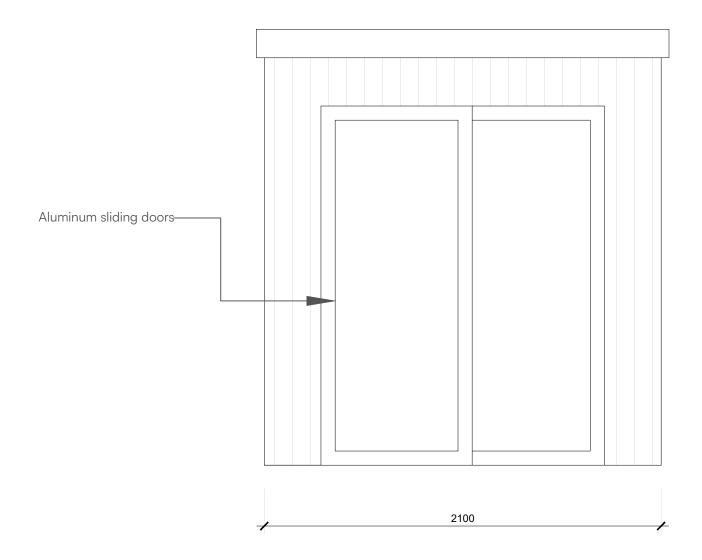

Drawing Title:

Proposed Outdoor Shed/store

| Scale: |    |       | Pape | r size: |
|--------|----|-------|------|---------|
| 1:20   |    |       | (a)  | 43      |
| Drawn: | EB | Check | æd:  | NF      |