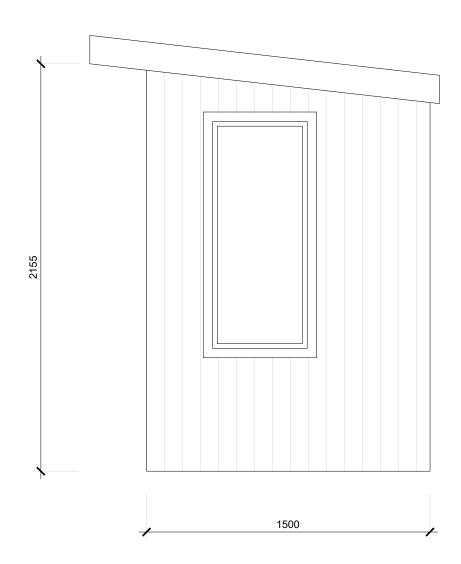

Drawing Title:

Proposed Outdoor Shed/store

| Scale: |    |       | Pape | r size: |
|--------|----|-------|------|---------|
| 1:20   |    |       | (a)  | 43      |
| Drawn: | EB | Check | æd:  | NF      |