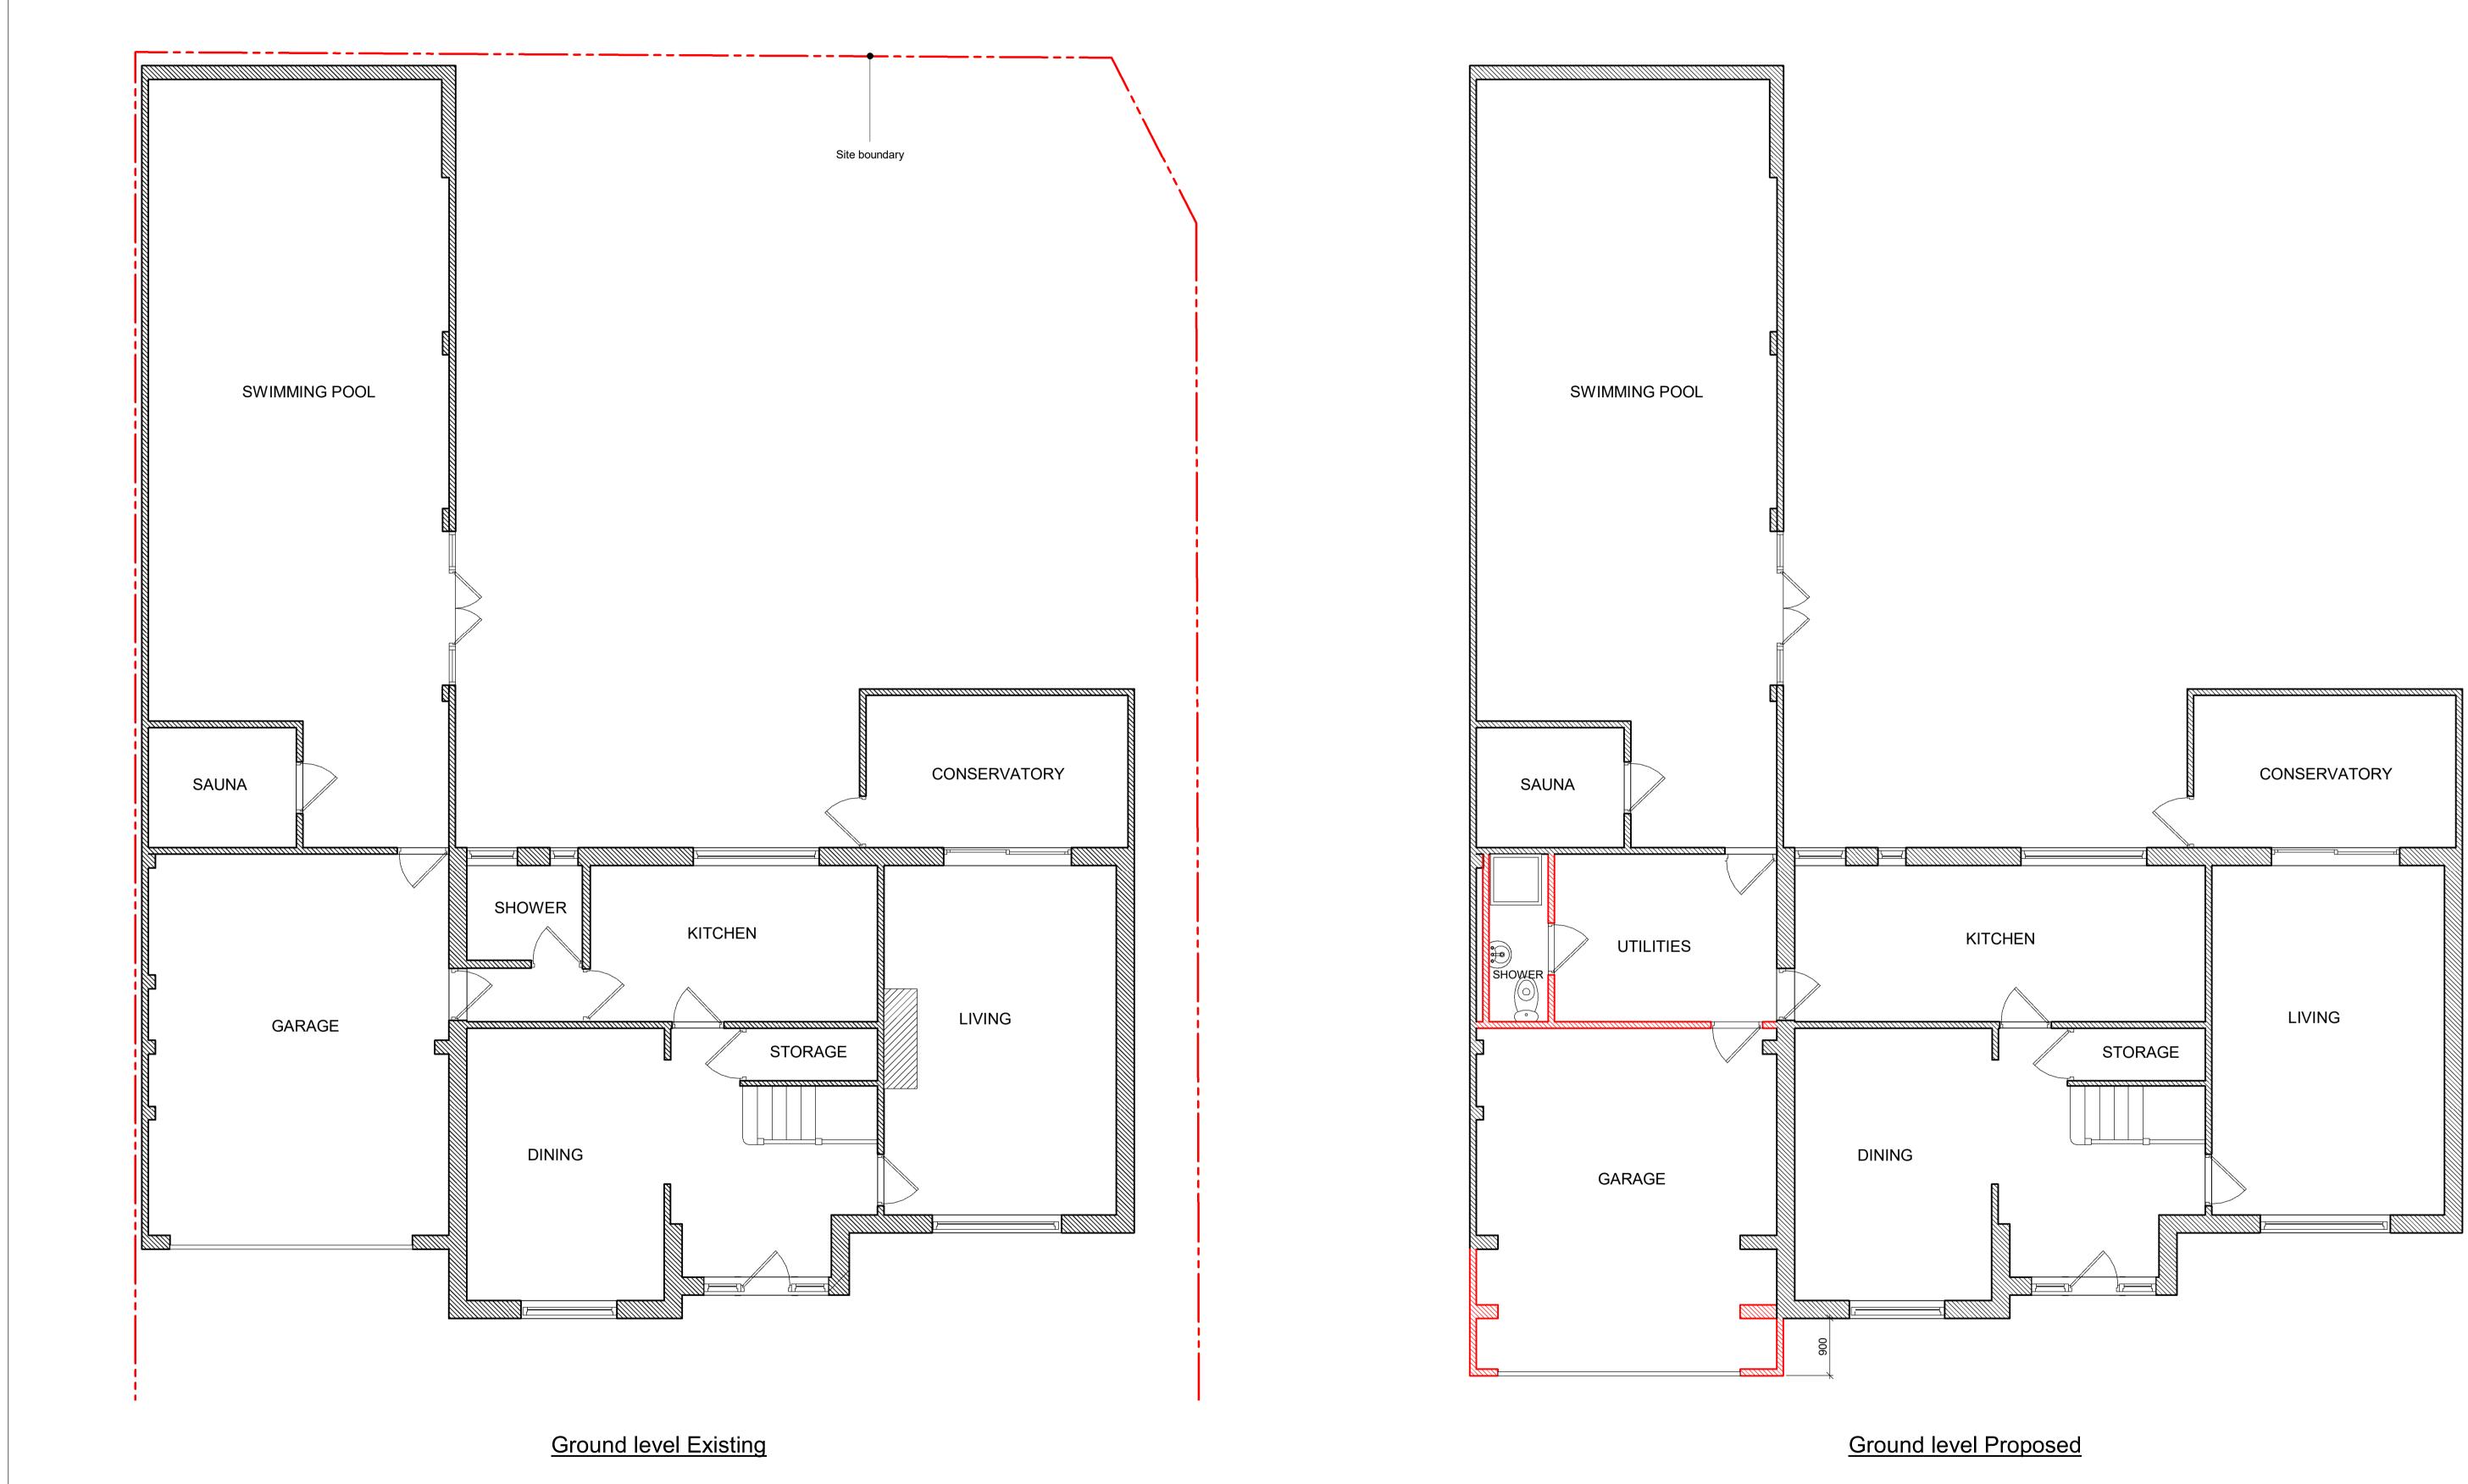

#### Notes:

1. The materials used in any exterior work to be of a similar appearance to those used in the construction of the exterior of the existing building.

2. Do not scale off this drawing.

|     |          |       |                         | WH<br>BU |
|-----|----------|-------|-------------------------|----------|
|     |          |       |                         | GR       |
|     |          |       |                         |          |
|     |          |       |                         |          |
|     |          |       |                         | Status   |
| P1  | 20.12.23 |       | For Planning Submission |          |
| Rev | Date     | Drawn | Amendment               | SU       |

### OR PLANNING JBMISSION

## ROUND FLOOR PLAN

# HITLINGHAM, THE RUTTS JSHEY HEATH WD23 1LH

| Owner   | Saravanan Shankar |     |  |
|---------|-------------------|-----|--|
| Scales  | 1:50 at A1        |     |  |
| Drawing | No                | Rev |  |
| 1/10    | 00                | 1   |  |