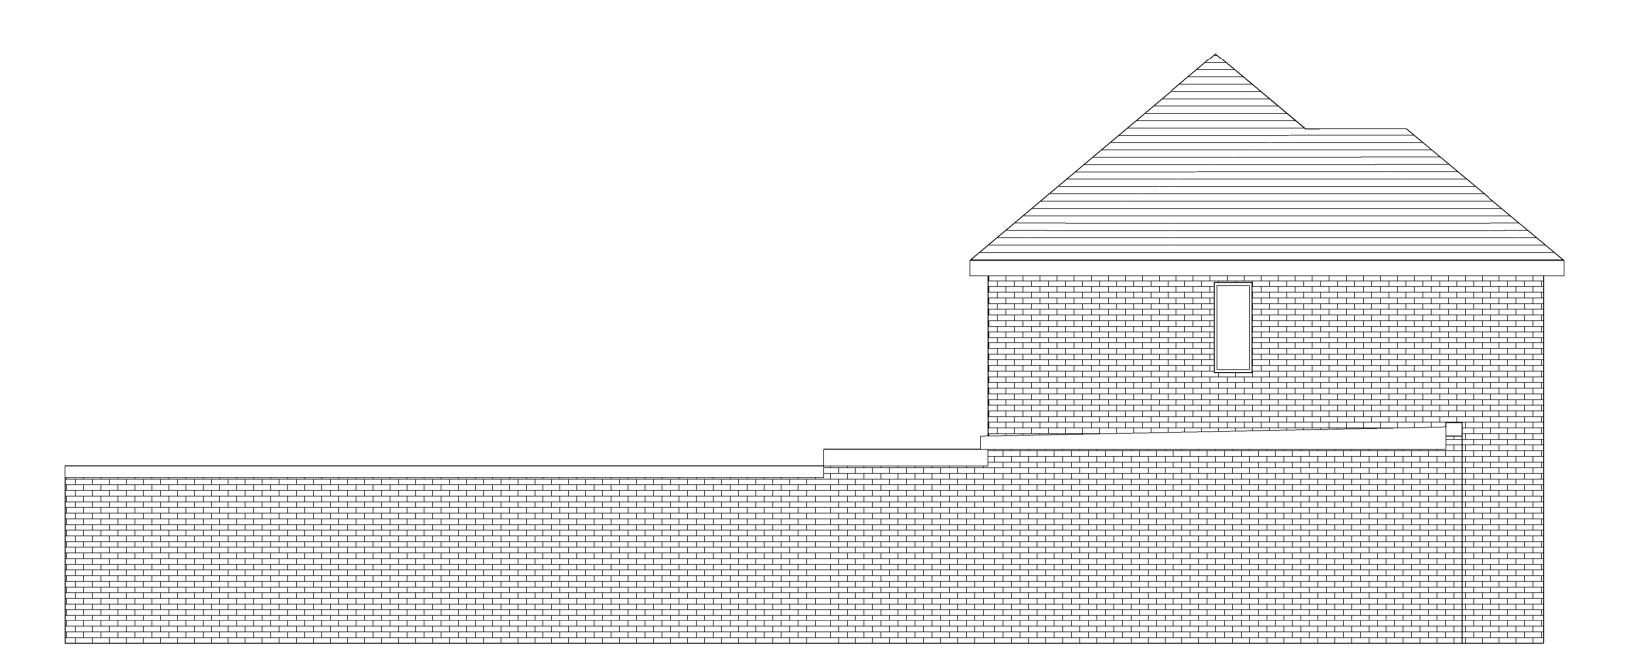

Side Elevation Existing
SCALE: 1:50



## Side Elevation Proposed SCALE: 1:50

#### Notes:

- 1. The materials used in any exterior work to be of a similar appearance to those used in the construction of the exterior of the existing building.
- 2. Do not scale off this drawing.

| P1  | 20.12.23 | TL    | For Planning Submission |
|-----|----------|-------|-------------------------|
| Rev | Date     | Drawn | Amendment               |

#### WHITLINGHAM, THE RUTTS BUSHEY HEATH WD23 1LH

### SIDE ELEVATION

# FOR PLANNING SUBMISSION

| Owner   | Saravanan Shankar |     |  |
|---------|-------------------|-----|--|
| Scales  | 1:50 at A1        |     |  |
| Drawing | No                | Rev |  |
| 1/20    | 20                | 1   |  |