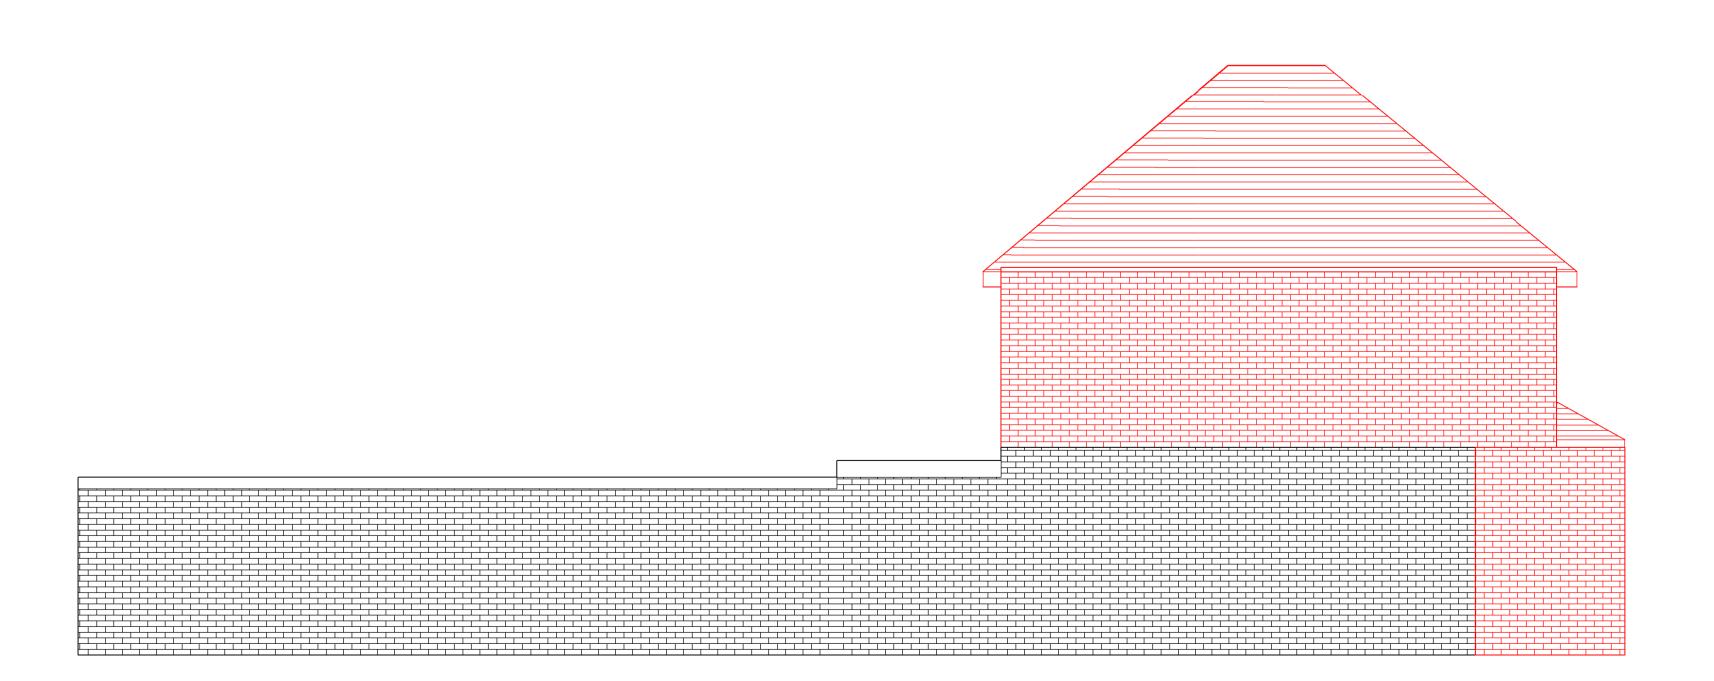

## Side Elevation Proposed SCALE: 1:50

#### Notes:

- 1. The materials used in any exterior work to be of a similar appearance to those used in the construction of the exterior of the existing building.
- 2. Do not scale off this drawing.

| P1  | 20.12.23 | TL    | For Planning Submission |
|-----|----------|-------|-------------------------|
| Rev | Date     | Drawn | Amendment               |