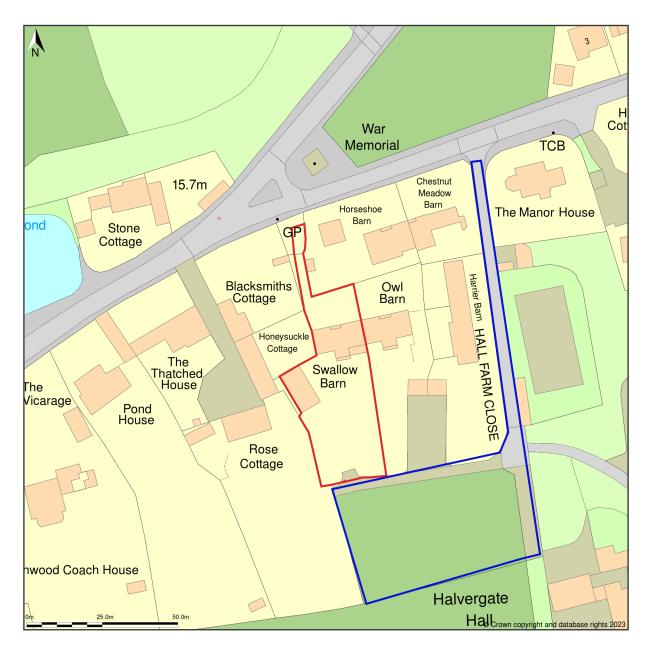

## Swallow Barn, The Street, Halvergate, Norfolk, NR13 3AJ

Location Plan shows area bounded by: 641796.1, 306571.48 641996.1, 306771.48 (at a scale of 1:1250), OSGridRef: TG4189 667. The representation of a road, track or path is no evidence of a right of way. The representation of features as lines is no evidence of a property boundary.