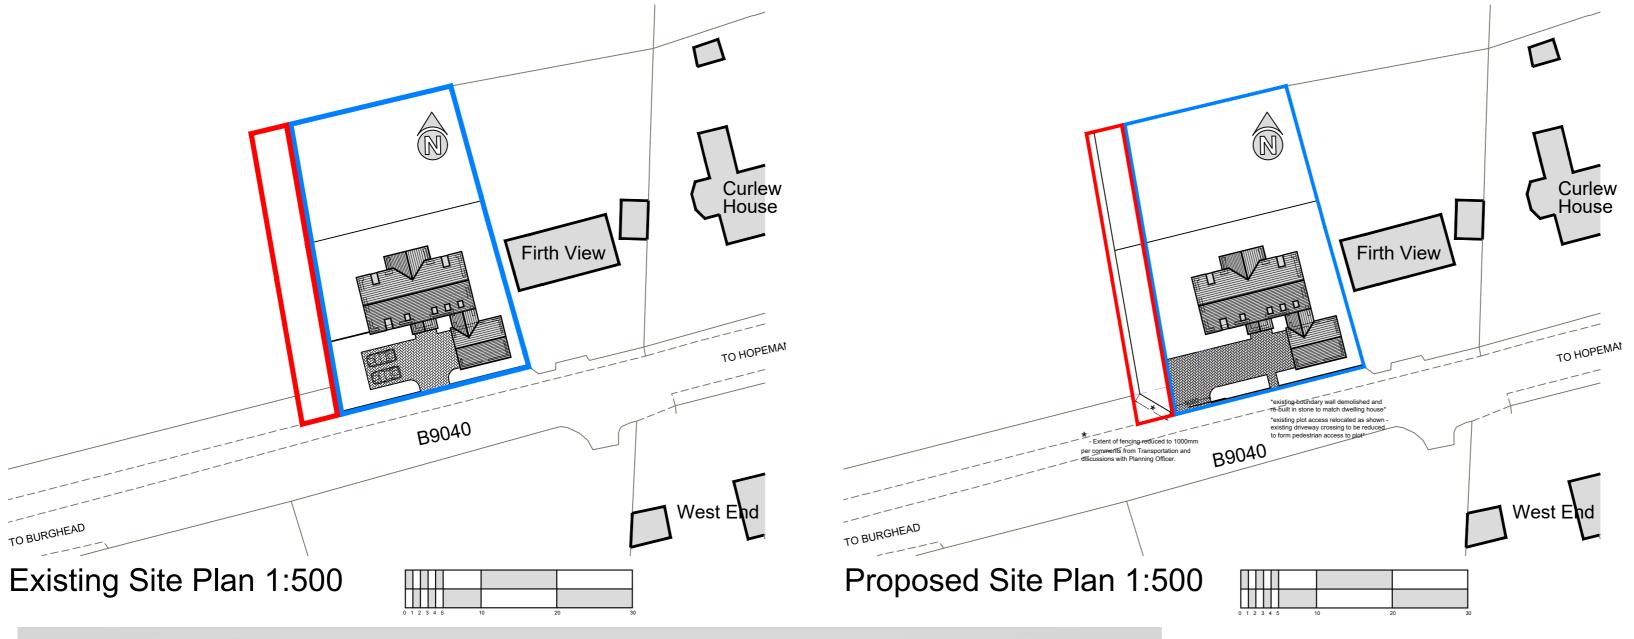

| Revisions                                                                                                                                                         | Date       |
|-------------------------------------------------------------------------------------------------------------------------------------------------------------------|------------|
| Revision A - Fencing provision adjacent to Plot access reduced to 1000mm in height to address comments from Transportation and discussions with Planning Officer. | 31/05/2023 |
| Revision B - Site boundaries clarified per comments from Planning Department.                                                                                     | 11/10/2023 |
|                                                                                                                                                                   |            |
|                                                                                                                                                                   |            |
|                                                                                                                                                                   |            |
|                                                                                                                                                                   |            |
|                                                                                                                                                                   |            |
|                                                                                                                                                                   |            |
|                                                                                                                                                                   |            |
|                                                                                                                                                                   |            |

#### DRAWING TITLE

Existing & Proposed Site Layouts and Streetscape Elev's