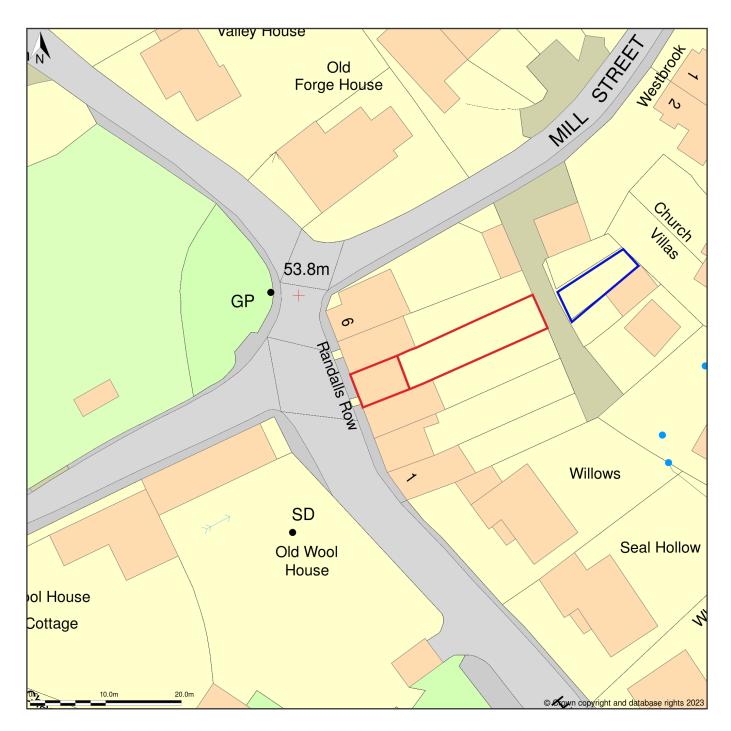

## 4, Randalls Row, High Banks, Loose, Kent, ME15 0EG

Site Plan (also called a Block Plan) shows area bounded by: 575568.53, 152062.88 575658.53, 152152.88 (at a scale of 1:500), OSGridRef: TQ75615210. The representation of a road, track or path is no evidence of a right of way. The representation of features as lines is no evidence of a property boundary.

Produced on 30th Dec 2023 from the Ordnance Survey National Geographic Database and incorporating surveyed revision available at this date. Reproduction in whole or part is prohibited without the prior permission of Ordnance Survey. © Crown copyright 2023. Supplied by www.buyaplan.co.uk a licensed Ordnance Survey partner (100053143). Unique plan reference: #00868993-79A4B2.