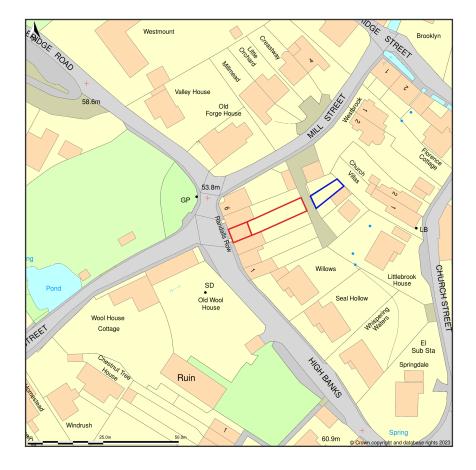

## 4, Randalls Row, High Banks, Loose, Kent, ME15 0EG

Location Plan shows area bounded by: 575544.18, 152035.28 575685.6, 152176.7 (at a scale of 1:1250), OSGridRef: TQ75615210. The representation of a road, track or path is no evidence of a right of way. The representation of features as lines is no evidence of a property boundary.

Produced on 30th Dec 2023 from the Ordnance Survey National Geographic Database and incorporating surveyed revision available at this date. Reproduction in whole or part is prohibited without the prior permission of Ordnance Survey. © Crown copyright 2023. Supplied by www.buyaplan.co.uk a licensed Ordnance Survey partner (100053143). Unique plan reference: #00868994-A94FA6.