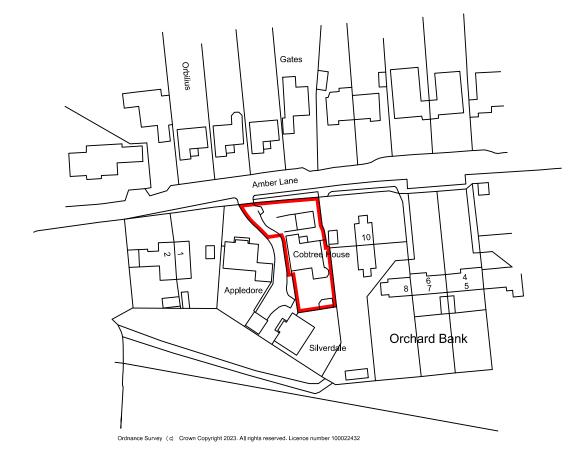

Metres 0 5 10 15 20 25 30 35 40 45 50 55 60 65 70 75 80 85 90 95 100

Metres 0 | 2 3 5 | 0 | 15 20 25 30 VISUAL SCALE (Metric) 1-500

SITE LOCATION PLAN - Scale 1:1250

SITE BLOCK PLAN as existing - Scale 1:500