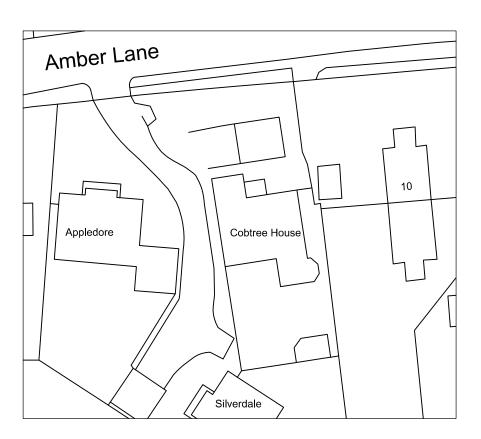

Metres 0 5 10 15 20 25 30 35 40 45 50 55 60 65 70 75 80 85 90 95 100

Metres 0 | 2 3 5 | 0 | 15 20 25 30 VISUAL SCALE (Metric) 1-500

SITE LOCATION PLAN - Scale 1:1250

SITE BLOCK PLAN as existing - Scale 1:500