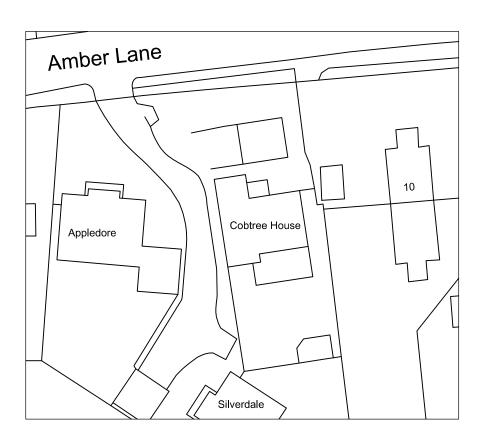

Metres 0 5 10 15 20 25 30 35 40 45 50 55 60 65 70 75 80 85 90 95 100

Metres 0 | 2 3 5 | 0 | 15 20 25 30 VISUAL SCALE (Metric) 1-500



SITE LOCATION PLAN - Scale 1:1250





SITE BLOCK PLAN as existing - Scale 1:500



SITE BLOCK PLAN as proposed - Scale 1:500

## Notes

Do not scale for construction purposes.

Check all dimensions and levels on site before commencing work or preparing any shop drawings and report any discrepancies to avoid abortive work.

This drawing and design are the copyright of the Architects and must not be copied or reproduced either in whole or in part without prior permission from D C Hudson \$ Partner LLP.

All materials, components and workmanship are to comply with the requirements of the latest relevant British Standard Code of Practice and appropriate manufacturer's' recommendations.

All work is to be carried out to the satisfaction of the Local Authority and to comply with the current Building Regulations.

This drawing is to be read in conjunction with the standard sp