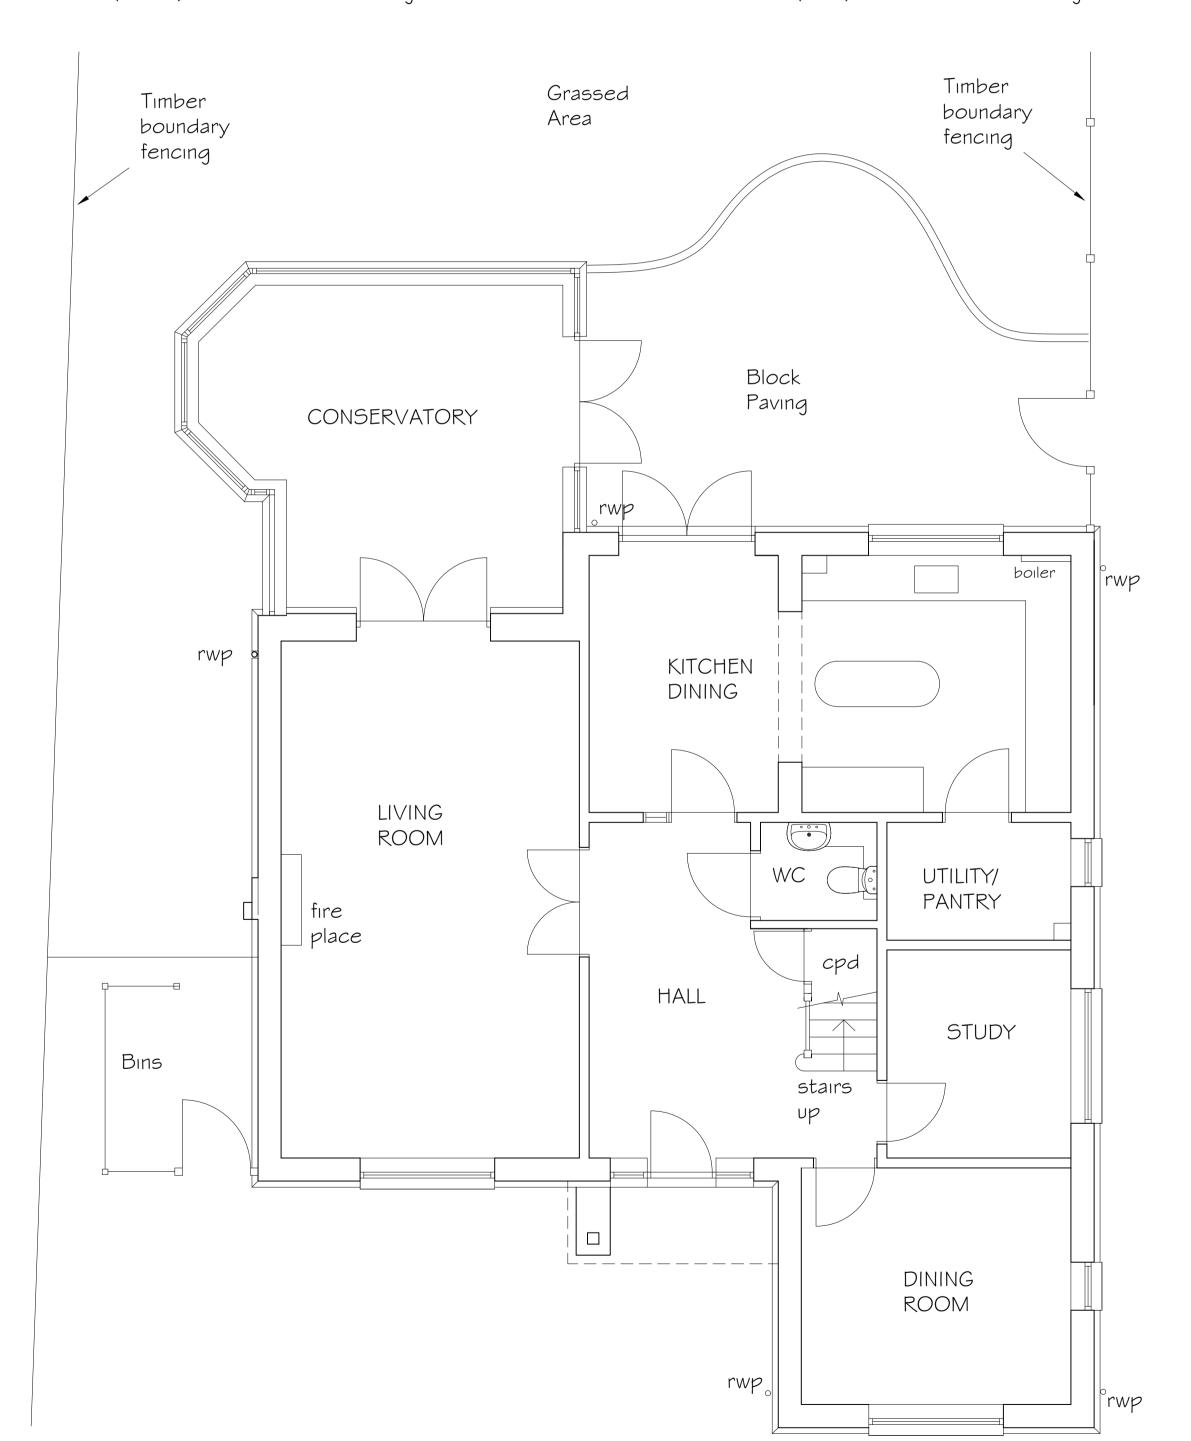

Plain roof tiling

REAR (South) ELEVATION as existing

VISUAL SCALE (Metric) 1-50

SIDE (East) ELEVATION as existing

SIDE (West) ELEVATION as existing

All elevations, scale 1:100

Glazed conservatory

GROUND FLOOR PLAN as existing Scale 1:50