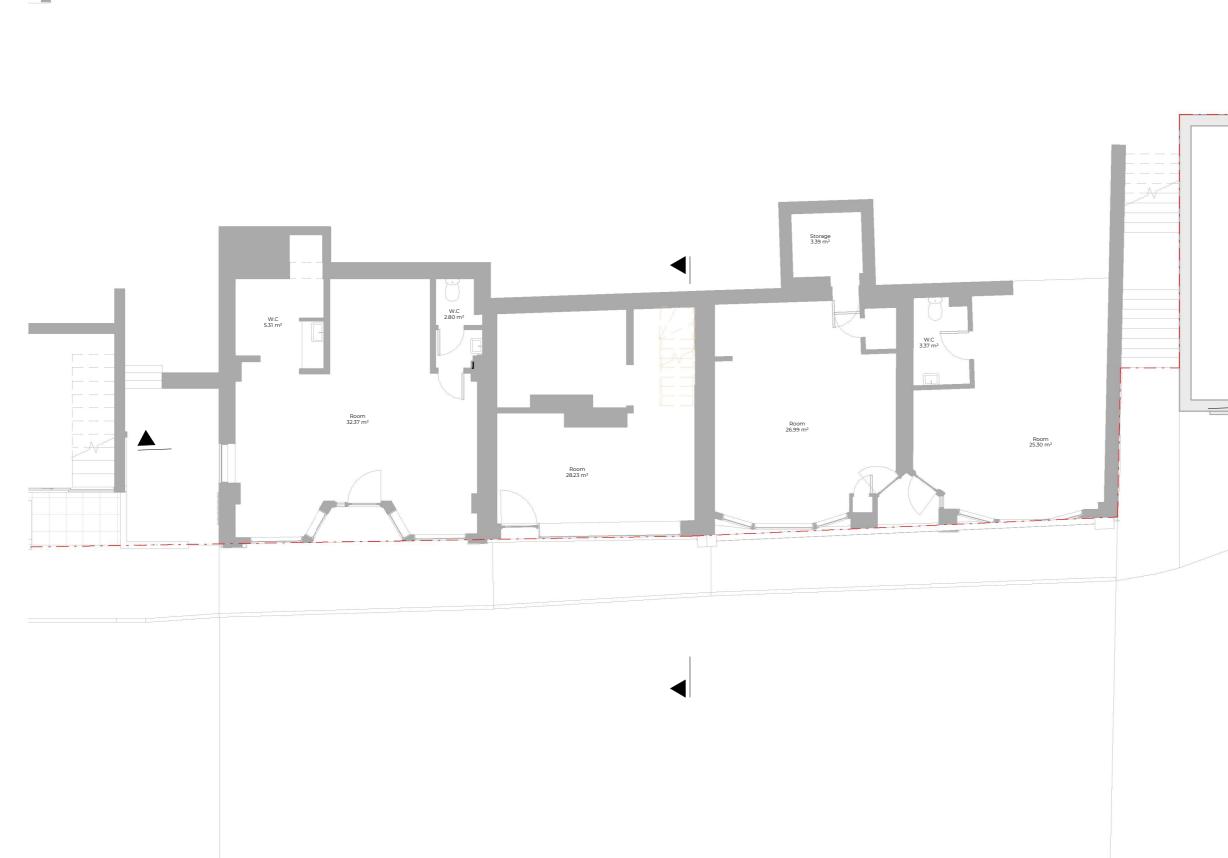

Dwg No 65-67LO & 6-10VI-A-02-102

Date

Description

Client Abraham Feld

upp

65-67 London Road & 6-10 Victoria Road, Sevenoaks, Kent, TN13 IAU

Status For Planning

Proposed Ground Floor Plan(67)

Checked EA

Issue Date 23.02.2023

 $\bigcirc$ 

5m

Drawn RG

# Notes:

Drawing

Scale 1:100 @ A3

Project Address

0

Any inaccu prior to any comply with

Rev No.

Dwg No 65-67LO & 6-10VI-A-03-101