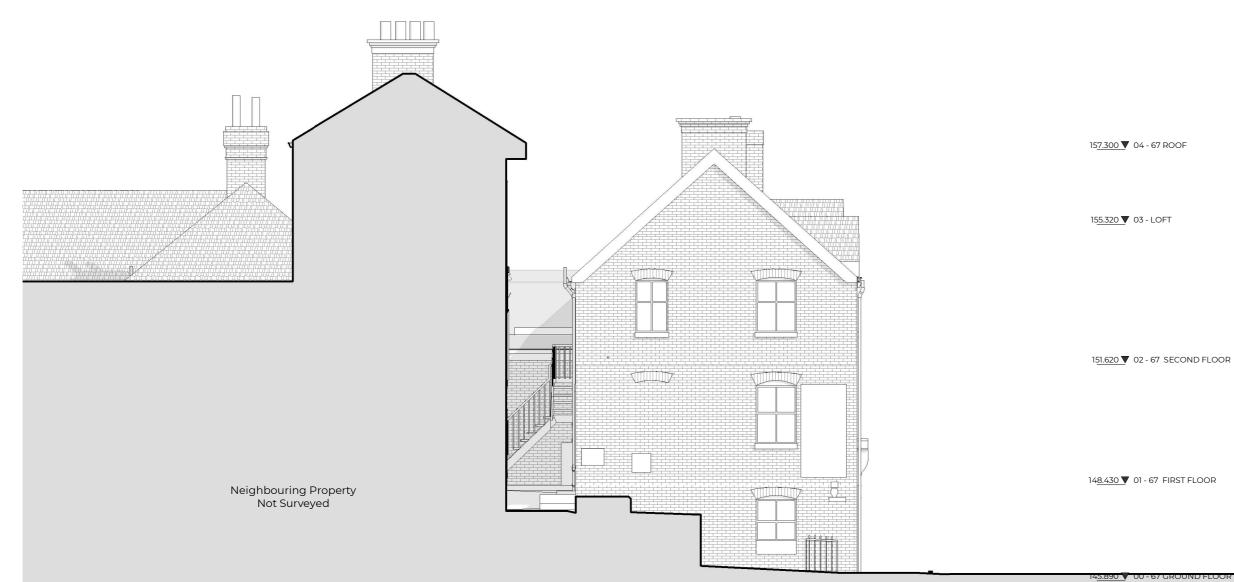

www.upp-planning.co.uk info@upp-planning.co.uk 0208 202 9996 Atrium, Stables Market, Chalk Farm Road, London, NWI 8AH

0

Client Abraham Feld

\_\_\_\_\_153.800 ▼ 04 - 67 LOFT

Rev No.

Notes: Any inaccura prior to any w comply with

\_\_\_<u>157.300</u> ▼ 04 - 67 ROOF

Status For Planning

Client Abraham Feld

Any inaccuracies or errors to be prior to any work commencing. comply with British Standards C ported to the architect/surveyor immediately and I dimensions to be verified on site. All work to de of practice. All external surfaces and materials to match existing. Th in it is the copyright o

145.890 🛡 00 - 67 GROUND FLOOR

Project Address 65-67 London Road & 6-10 Victoria Road, Sevenoaks, Kent, TN13 1AU

5m

Scale 1:100 @ A3

Drawing Proposed West Elevation(67)

Dwg No 65-67LO & 6-10VI-A-06-106

Any inaccuracies or errors to be reported to the architect/surveyor immediately and prior to any work commencing, All dimensions to be verified on site. All work to comply with British Standards Code of practice. All external surfaces and materials to match existing. This drawing and all information provided within it is the copyright of UBD Constituent 1 stratul or browdie trion without train consent is strictly forbidden.