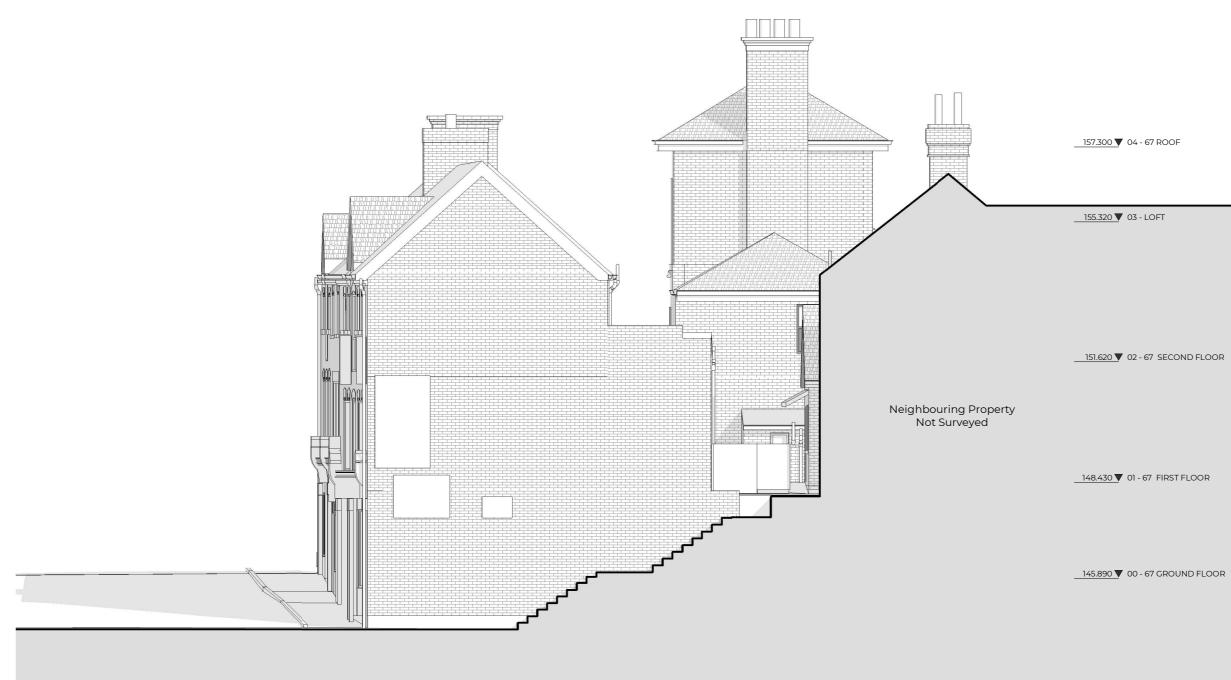

\_\_\_<u>157.300</u> ▼ 04 - 67 ROOF

Status For Planning

Client Abraham Feld

Any inaccuracies or errors to be prior to any work commencing. comply with British Standards C ported to the architect/surveyor immediately and I dimensions to be verified on site. All work to de of practice. All external surfaces and materials to match existing. Th in it is the copyright o

145.890 🛡 00 - 67 GROUND FLOOR

Project Address 65-67 London Road & 6-10 Victoria Road, Sevenoaks, Kent, TN13 1AU

5m

Scale 1:100 @ A3

Drawing Proposed West Elevation(67)

Dwg No 65-67LO & 6-10VI-A-06-106

Any inaccuracies or errors to be reported to the architect/surveyor immediately and prior to any work commencing, All dimensions to be verified on site. All work to comply with British Standards Code of practice. All external surfaces and materials to match existing. This drawing and all information provided within it is the copyright of UBD Constituent 1 stratul or browdie trion without train consent is strictly forbidden.