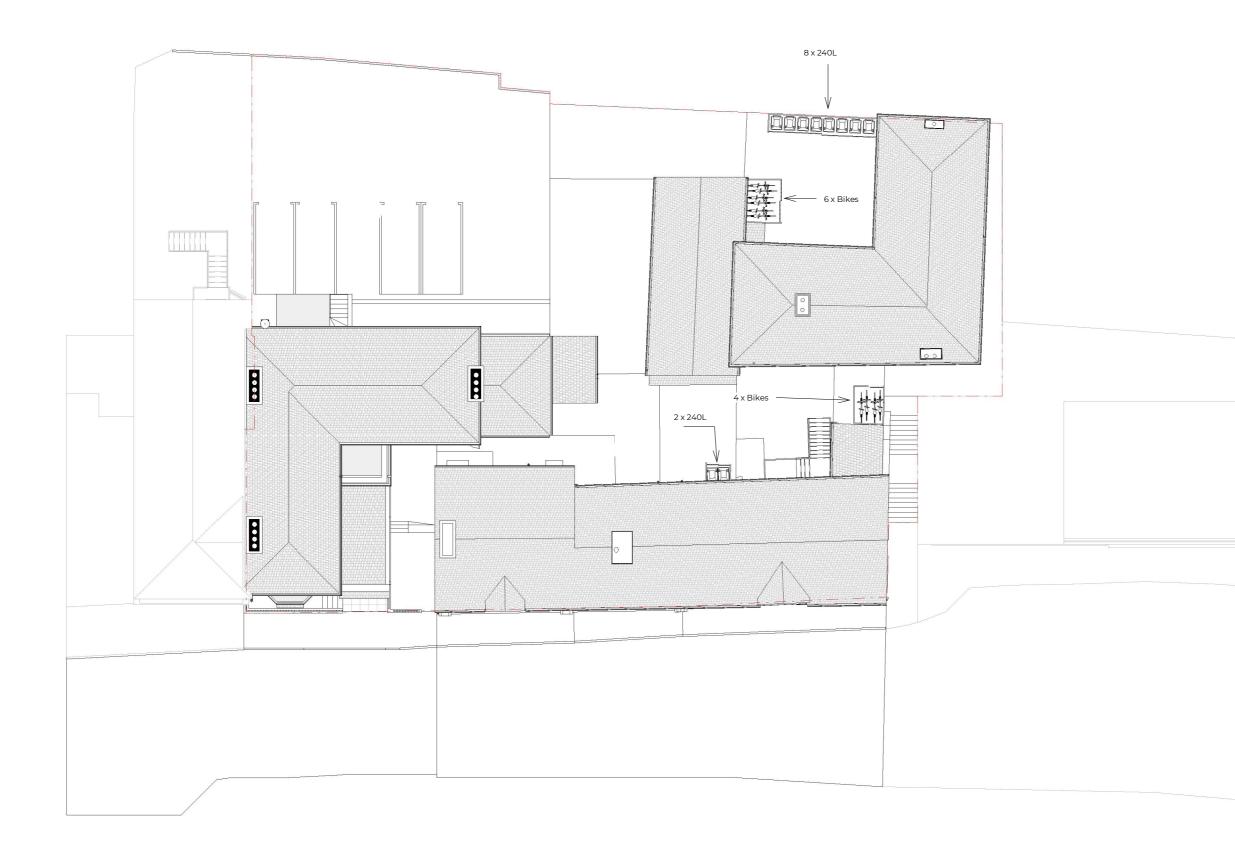

www.upp-planning.co.uk info@upp-planning.co.uk 0208 202 9996 Atrium, Stables Market, Chalk Farm Road, London, NW1 8AH

Abraham Feld

For Planning

PROPOSED BLOCK PLAN

Rev No.

Date

Description

Notes:

Any inaccuracies or errors to be reported to the architect/surveyor immediately and prior to any work commencing. All dimensions to be verified on site. All work to comply with British Standards Code of practice. All external surfaces and materials to match existing. This drawing and all information provided within it is the copyright of UPP Consultants Ltd. and reproduction without prior consent is stridy forbidden.

Dwg No Drawn 65-67LO & 6-10VI-A-01-003 RG Drawing Checked Proposed Block plans EA Scale Issue Date 1:200 @ A3 23.02.2023 10m 0 Project Address 65-67 London Road & 6-10 Victoria Road, Sevenoaks, Kent, TN13 1AU