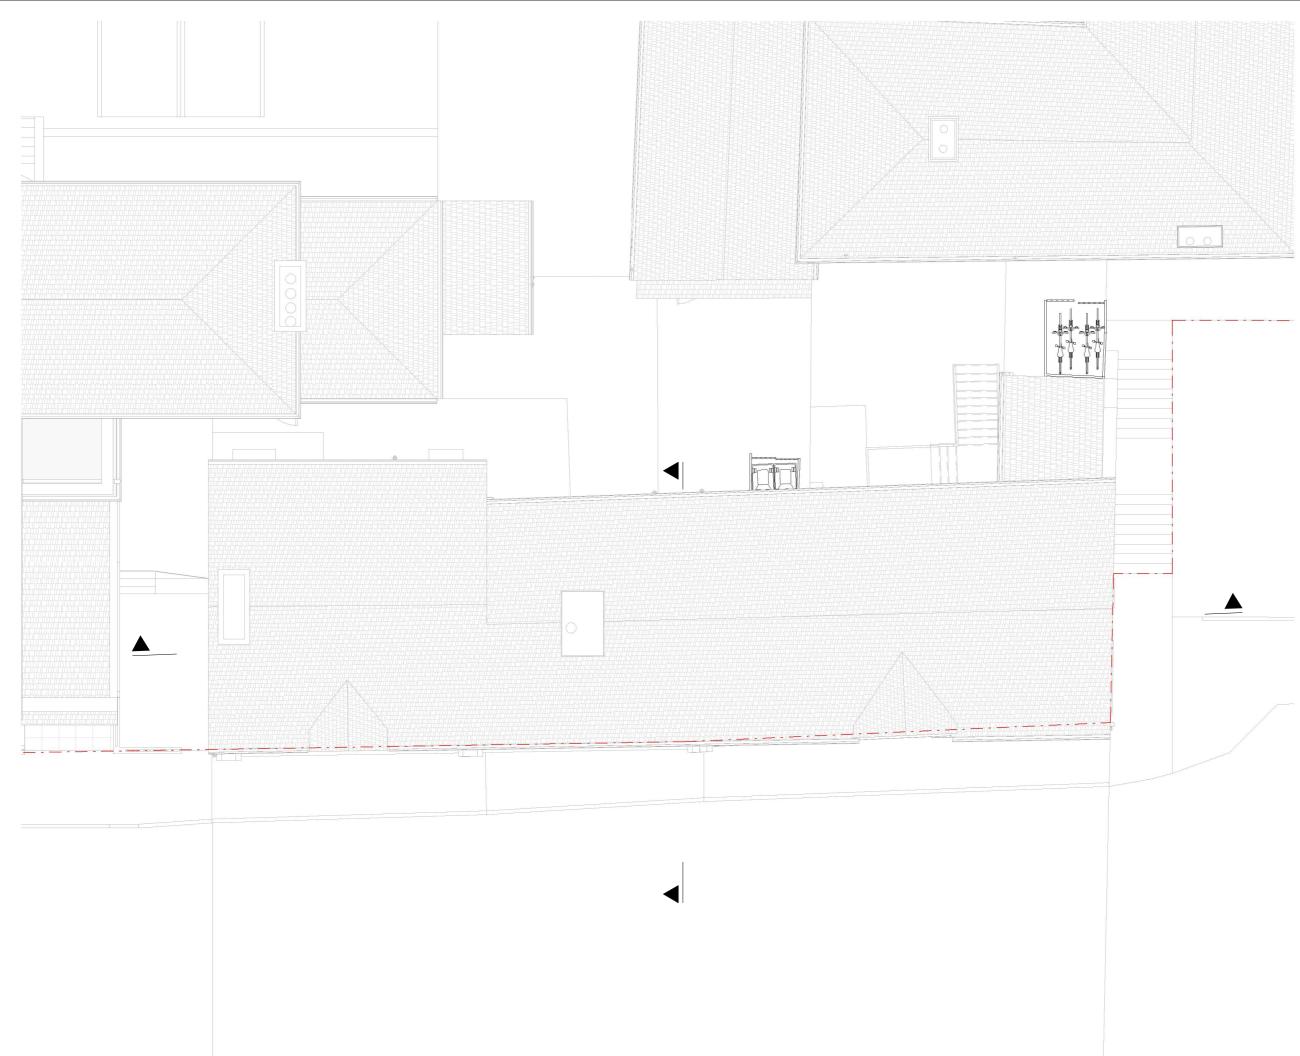

Date

Description

Notes: Any inacc. prior to any comply with

65-67 London Road & 6-10 Victoria Road, Sevenoaks, Kent, TN13 IAU

Dwg No 65-67LO & 6-10VI-A-03-104

Drawn

EA

Issue Date 23.02.2023

Status For Planning

upp

5m  $\bigcirc$ 

Checked

RG

Drawing Proposed Roof Plan (67)

Scale 1:100 @ A3

Project Address