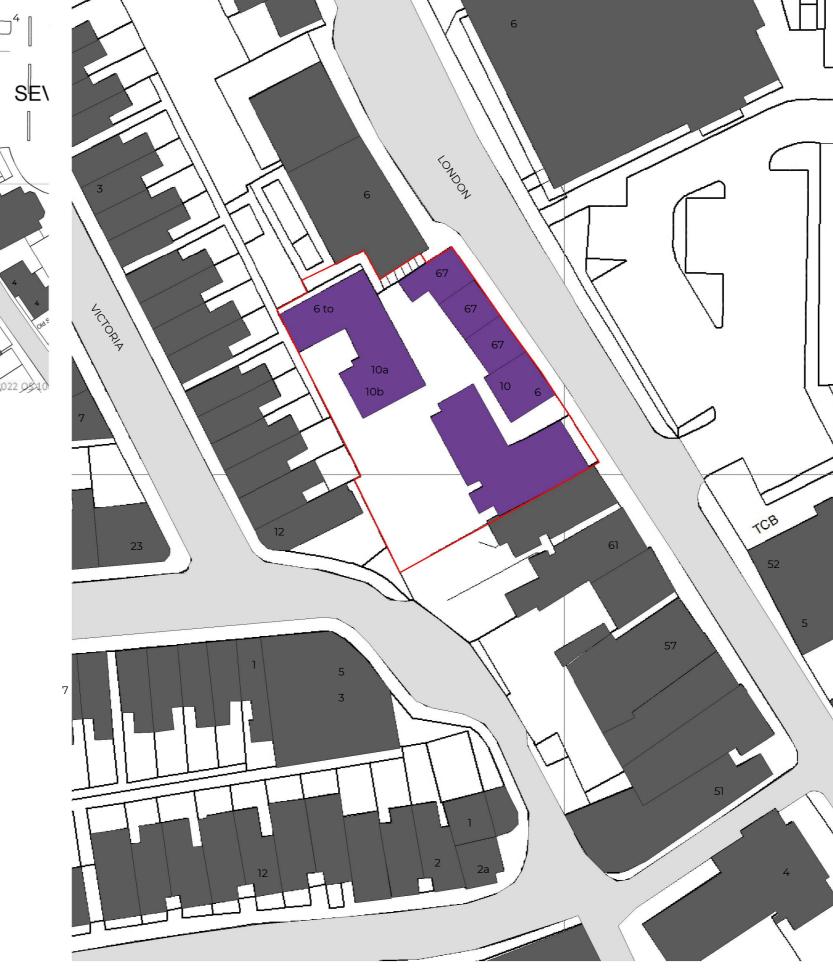

EXISTING BLOCK PLAN

Rev No.

Date

Description

Notes:

Any inaccuracies or errors to be reported to the architect/surveyor immediately and prior to any work commencing. All dimensions to be verified on site. All work to comply with British Standards Code of practice. All external surfaces and materials to match existing. This drawing and all information provided within it is the copyright of UPP Consultants Ltd. and reproduction without prior consent is strictly forbidden.

Dwg No Drawn 65-67LO & 6-10VI-A-01-002 RG Drawing Checked Block plans EA Scale Issue Date 1:200@A3 23.02.2023 10m 0 Project Address 65-67 London Road & 6-10 Victoria Road, Sevenoaks, Kent, TN13 1AU Client Status