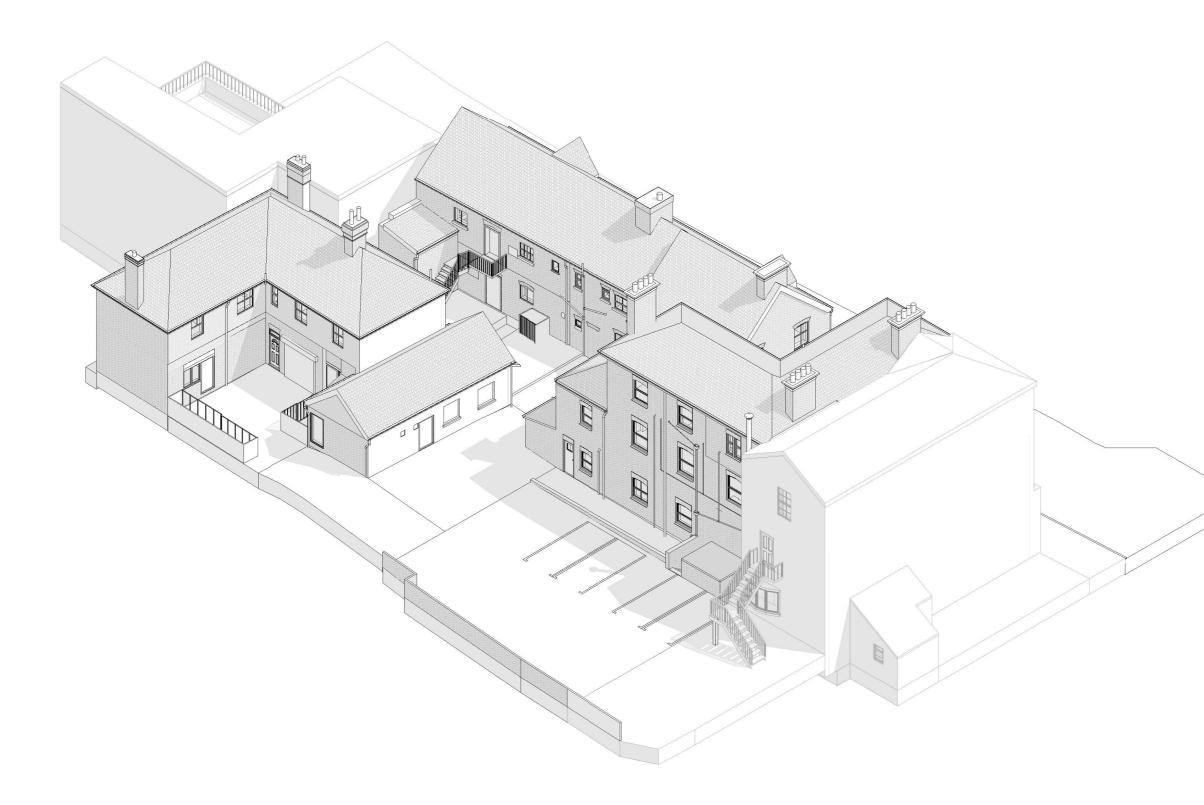

Dwg No Drawn 65-67LO & 6-10VI-A-01-003 RG Drawing Checked Proposed Block plans EA Scale Issue Date 1:200 @ A3 23.02.2023 10m 0 Project Address 65-67 London Road & 6-10 Victoria Road, Sevenoaks, Kent, TN13 1AU