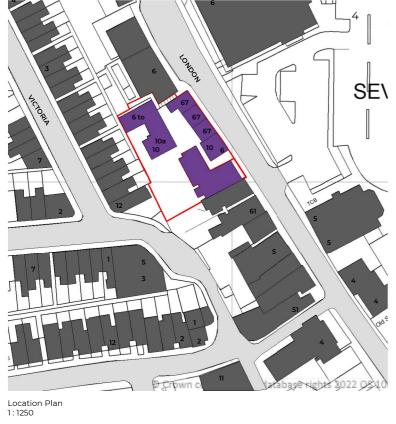

# Dwg No 65-67LO & 6-10VI-A-01-001

Drawing Location Plan

Scale As indicated @ A3

0

Issue Date 23.02.2023

Checked

Drawn

RG

EA

Description

\_\_\_\_\_

Project Address 65-67 London Road & 6-10 Victoria Road, Sevenoaks, Kent, TN13 IAU

Client Status Abraham Feld For Planning

www.upp-planning.co.uk info@upp-planning.co.uk 0208 202 9996 Atrium, Stables Market, Chalk Farm Road, London, NWI 8AH