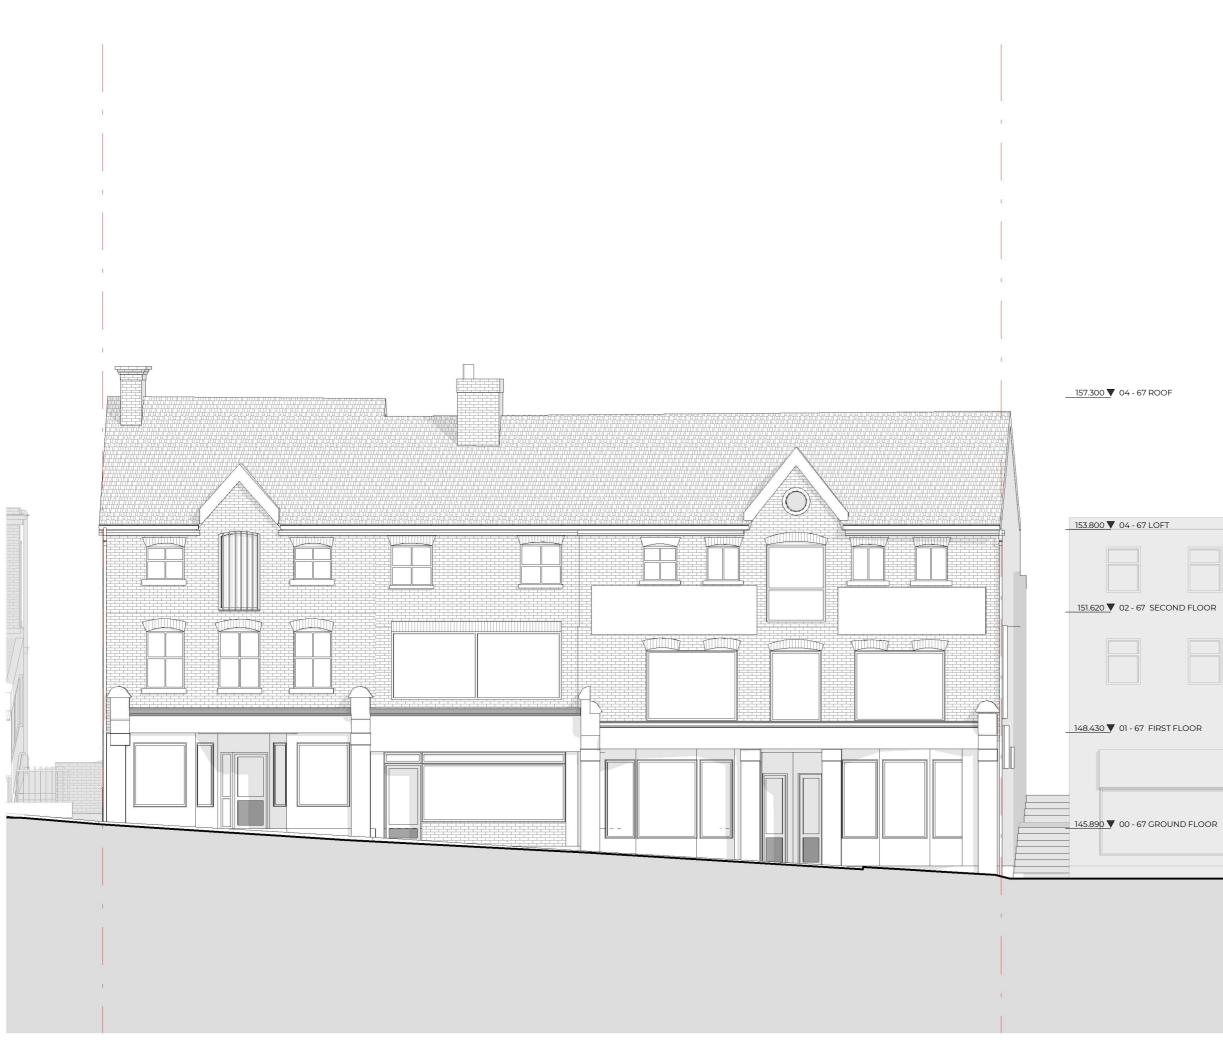

\_\_\_<u>157.300</u> ▼ 04 - 67 ROOF

Status For Planning

Client Abraham Feld

Any inaccuracies or errors to be prior to any work commencing. comply with British Standards C ported to the architect/surveyor immediately and I dimensions to be verified on site. All work to de of practice. All external surfaces and materials to match existing. Th in it is the copyright o

145.890 🛡 00 - 67 GROUND FLOOR

Project Address 65-67 London Road & 6-10 Victoria Road, Sevenoaks, Kent, TN13 1AU

5m

Scale 1:100 @ A3

Drawing Proposed West Elevation(67)

Dwg No 65-67LO & 6-10VI-A-06-106

Any inaccuracies or errors to be reported to the architect/surveyor immediately and prior to any work commencing, All dimensions to be verified on site. All work to comply with British Standards Code of practice. All external surfaces and materials to match existing. This drawing and all information provided within it is the copyright of UBD Constituent 1 stratul or browdie trion without train consent is strictly forbidden.