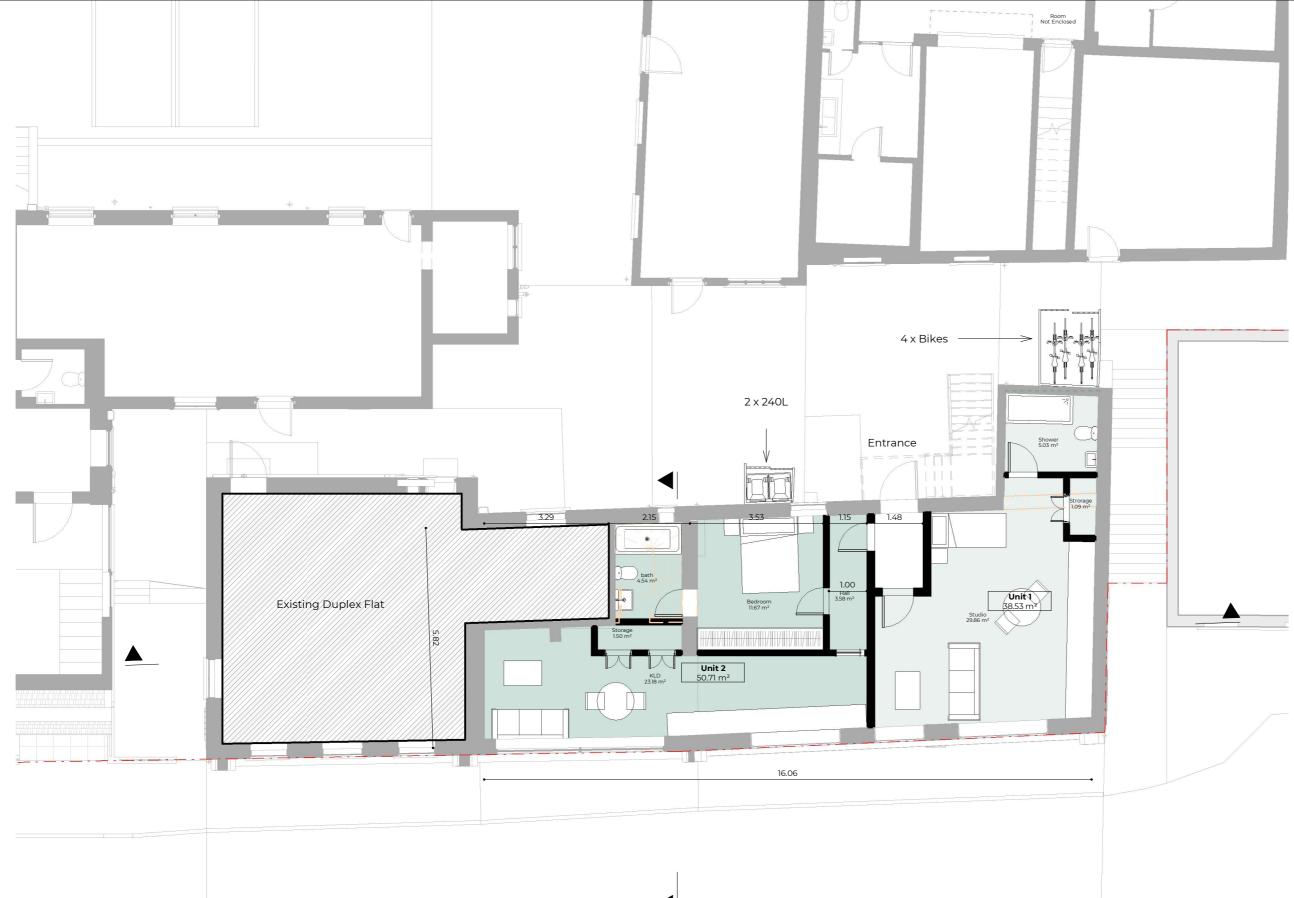

Dwg No 65-67LO & 6-10VI-A-02-102

Date

Description

Client Abraham Feld

upp

65-67 London Road & 6-10 Victoria Road, Sevenoaks, Kent, TN13 IAU

Status For Planning

Proposed Ground Floor Plan(67)

Checked EA

Issue Date 23.02.2023

 $\bigcirc$ 

5m

Drawn RG

# Notes:

Drawing

Scale 1:100 @ A3

Project Address

0

Any inaccu prior to any comply with

Rev No.

Dwg No 65-67LO & 6-10VI-A-03-101