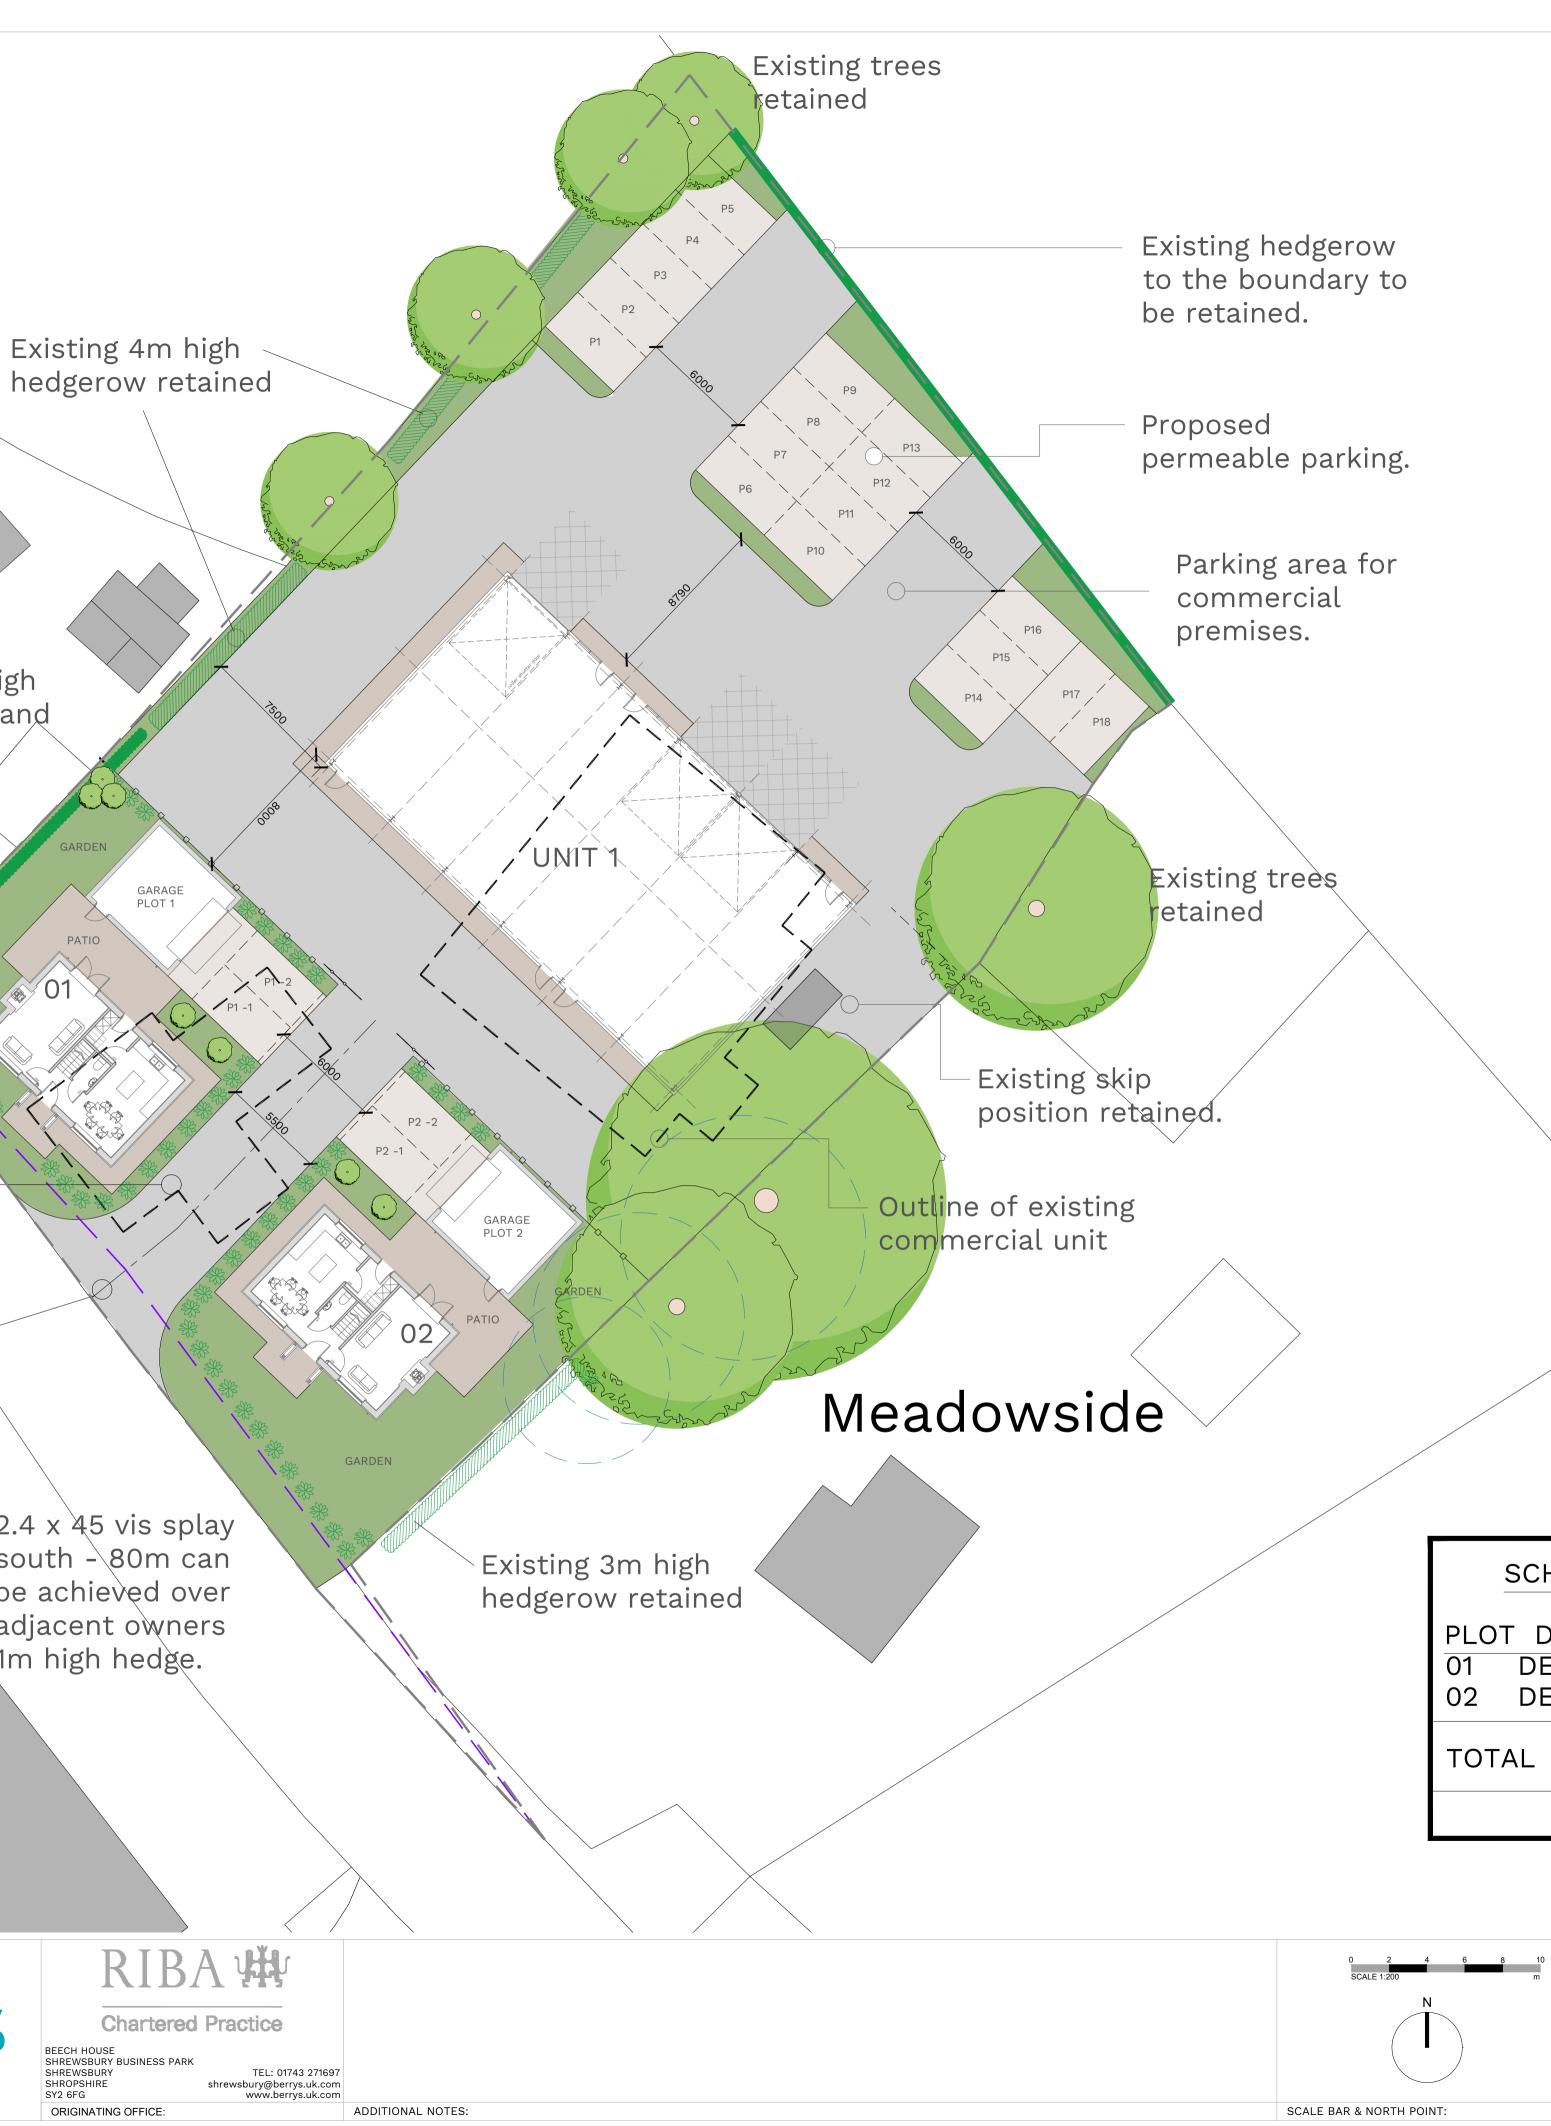

## Avon House

Proposed 1.8m high security fencing and gate access

2.4 x 80m vis splay north

Dotted outline of existing dwelling and annexe building.

> Proposed single access point.

> > 2.4 x 45 vis splay south - 80m can be achieved over adjacent owners 1m high hedge.

| PROJECT: | Residential Development<br>& Commercial Unit<br>Glencoe, Walford Heath | STATUS:          |
|----------|------------------------------------------------------------------------|------------------|
| CLIENT:  | City Environmental Services                                            | scale @<br>1:200 |
| DRAWING: | Proposed Site Plan                                                     | DRAWING          |

87.9m

| es | SCALE @ A1: | DRAWN BY: | CHKD BY: | DATE:     |
|----|-------------|-----------|----------|-----------|
|    | 1:200       | AW        | AH       | 03.04.23  |
|    | DRAWING No  | :         |          | REVISION: |
|    | SA47294     | -BRY-ST - | PL-A-    | 201 _ C   |

| SCHEDULE OF ACCOMMODATION       |           |                   |  |  |  |
|---------------------------------|-----------|-------------------|--|--|--|
| PLOT DESCRIPTION<br>01 DETACHED | BEDS<br>3 | AREA<br>100       |  |  |  |
| 02 DETACHED                     | 3         | 100               |  |  |  |
| TOTAL                           | 6         | 200m <sup>2</sup> |  |  |  |
|                                 |           |                   |  |  |  |