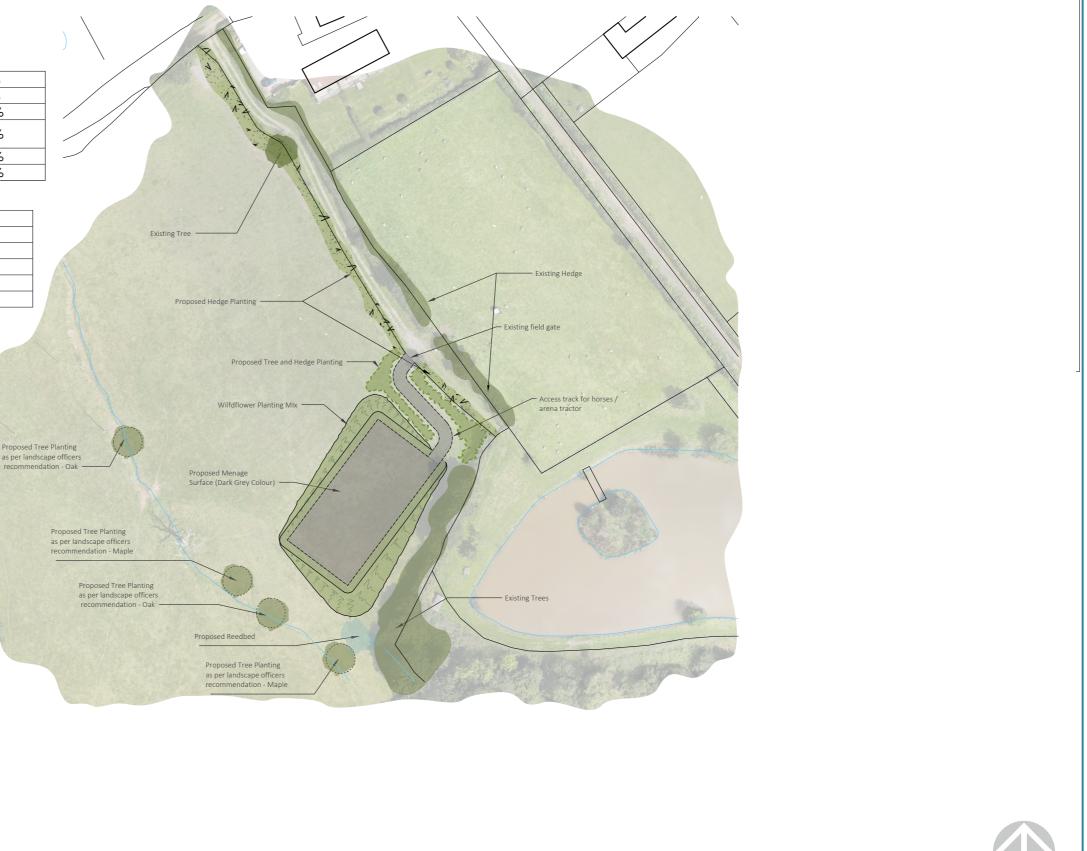

## PROPOSED TREE PLANTING:

| OAK    | QUERCUS ROBUR       | 40-60cm | 10% |
|--------|---------------------|---------|-----|
| MAPLE  | ACER CAMPESTRE      | 40-60cm | 10% |
| BIRCH  | BETULA              | 40-60cm | 20% |
| Rowan  | Sorbus subg. Sorbus | 40-60см | 20% |
| ВЕЕСН  | Fagus               | 40-60cm | 20% |
| CHERRY | PRUNUS AVIUM        | 40-60cm | 20% |

PROPOSED HEDGE PLANTING:

| HAZEL          | CORYLUS AVELLANA | 40-60cm | 25% |
|----------------|------------------|---------|-----|
| HOLLY MIX      | ILEX AQUIFOLIUM  | 40-60cm | 25% |
| WILD CHERRY    | PRUNUS AVIUM     | 40-60cm | 25% |
| PEDUCULATE OAK | QUERCUS ROBUR    | 40-60cm | 10% |
| CRAB APPLE     | MALUS            | 40-60cm | 10% |
| WILD ROSES     | ROSA ACICULARIS  | 40-60cm | 5%  |

PLANT AT 6-8 PLANTS PER METRE IN TWO STAGGERED ROWS TO ALLOW PLENTY OF SPACE BETWEEN ROWS FOR CASTING UP IN THE FUTURE. AS PER DEVON HEDGE CREATION PAGE 4.

PLANTING SPECIFICATION & MAINTENANCE: PLANTING IN FIRST SEASON AFTER COMPLETION OF CONSTRUCTION OPERATIONS, PRIOR TO FIRST OCCUPATION. · CONSTRUCT SUBSOIL MOUND IN LAYERS AND DO NOT OVER-COMPACT

- LAY TOPSOIL OVER, DO NOT SMOOTH OR COMPACT
- GRASS SEED BOTH FACES, AVOIDING TOP OF THE MOUND
- ALL PLANTS TO BE BARE ROOT TRANSPLANTS
- SPIRAL RABBIT GUARDS TO ALL PLANTS
- CANES TO ALL HEDGE PLANTS
- DENTIFY AND MARK DEAD OR DYING PLANTS IN
- AUGUST. REPLACE IN NOVEMBER
- MAINTAIN BY SPRAYING CONTINUOUS IM WIDE WEED
- FREE STRIP ALONG HEDGE
- MAINTAIN 4M OVERALL HEIGHT
- THEREAFTER NOT LESS THAN 3M OTHER THAN WHEN THE HEDGE IS LAID

TREE PIT SPECIFICATION & MAINTENANCE

DEPTH OF TREE PIT TO BE 30-50CM (2-3 TIMES THE WIDTH OF THE ROOT BALL/SPREAD) WIRE MESH FENCING TO BE PROVIDED AROUND THE NEW TREES TO PROTECT THE TREES FROM DEER. WIRING TO BE MONITORED

AND REMOVED WHEN THE TREE IS OF A SUITABLE SIZE

SCALE @ IS0A3 I:I=100mm I:10=1m I:20=2m I:50=5m I:100=10m I:500=50m I:1000=100m I:1250=125m I:2500=250m I:5000=5

THIS VERSION: JAN 2024

DHI01155 - NAGLE - PRIMROSE FARM - FINAL DRAFT MANEGE