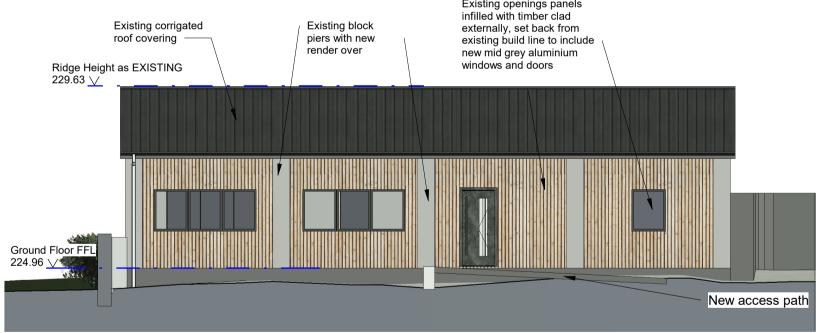

**West Elevation- Side** 

**East Elevation- Side** 

1:100

2m 6m 8m 0m 4m 10m VISUAL SCALE 1:100 @ A2 Existing blockwork with new render externally **ACCESS DRIVE** 

REV

**South Elevation- Rear** 1:100

**North Elevation- Front** 

1:100

Mr and Mrs Swiderska Date Project number Drawn By 16/06/23 Scale (@ A2) DRAWING NUMBER As indicated A102

1:100

| GENERAL NOTES:                                                                                                                                               | REVISION | DATE BY |                                                                                | PROJECT               |
|--------------------------------------------------------------------------------------------------------------------------------------------------------------|----------|---------|--------------------------------------------------------------------------------|-----------------------|
| PLEASE DO NOT SCALE for construction purposes.                                                                                                               |          |         |                                                                                | Bee Park- Class Q     |
| <ol><li>Figured dimensions are in millimetres, levels in metres and are to be checked on site<br/>prior to all contractors commencing their works.</li></ol> |          |         | W E B B E R                                                                    | SHEET                 |
| 3. Areas are in metres. Any areas indicated are approximate and indicative only.                                                                             |          |         | ARCHITECTURE                                                                   | Proposed Plans- mixed |
| <ol><li>Any discrepancies to be reported to Webber Architecture in writing prior to any works<br/>being carried out.</li></ol>                               |          |         |                                                                                | PURPOSF               |
| Drawing only to be used for the purpose specified.                                                                                                           |          |         | e: webberarchitecture@aol.com t: 07956 112777<br>w: www.webberarchitecture.com | Planning Submission   |