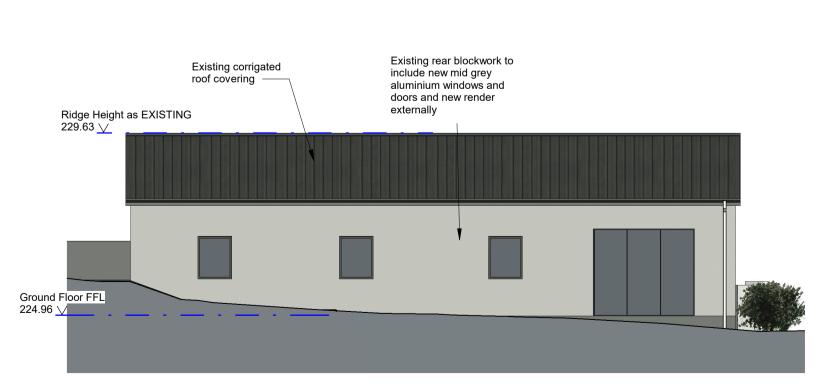

**West Elevation- Side** 

**East Elevation- Side** 

1:100

2m 6m 8m 0m 4m 10m VISUAL SCALE 1:100 @ A2 Existing blockwork with new render externally **ACCESS DRIVE** 

REV

**South Elevation- Rear** 1:100

**North Elevation- Front** 

1:100

Mr and Mrs Swiderska Date Project number Drawn By 16/06/23 Scale (@ A2) DRAWING NUMBER As indicated A102

1:100

| GENERAL NOTES:                                                                                                                                               | REVISION | DATE BY |                                                                                | PROJECT               |
|--------------------------------------------------------------------------------------------------------------------------------------------------------------|----------|---------|--------------------------------------------------------------------------------|-----------------------|
| PLEASE DO NOT SCALE for construction purposes.                                                                                                               |          |         |                                                                                | Bee Park- Class Q     |
| <ol><li>Figured dimensions are in millimetres, levels in metres and are to be checked on site<br/>prior to all contractors commencing their works.</li></ol> |          |         | W E B B E R                                                                    | SHEET                 |
| 3. Areas are in metres. Any areas indicated are approximate and indicative only.                                                                             |          |         | ARCHITECTURE                                                                   | Proposed Plans- mixed |
| <ol><li>Any discrepancies to be reported to Webber Architecture in writing prior to any works<br/>being carried out.</li></ol>                               |          |         |                                                                                | PURPOSF               |
| Drawing only to be used for the purpose specified.                                                                                                           |          |         | e: webberarchitecture@aol.com t: 07956 112777<br>w: www.webberarchitecture.com | Planning Submission   |