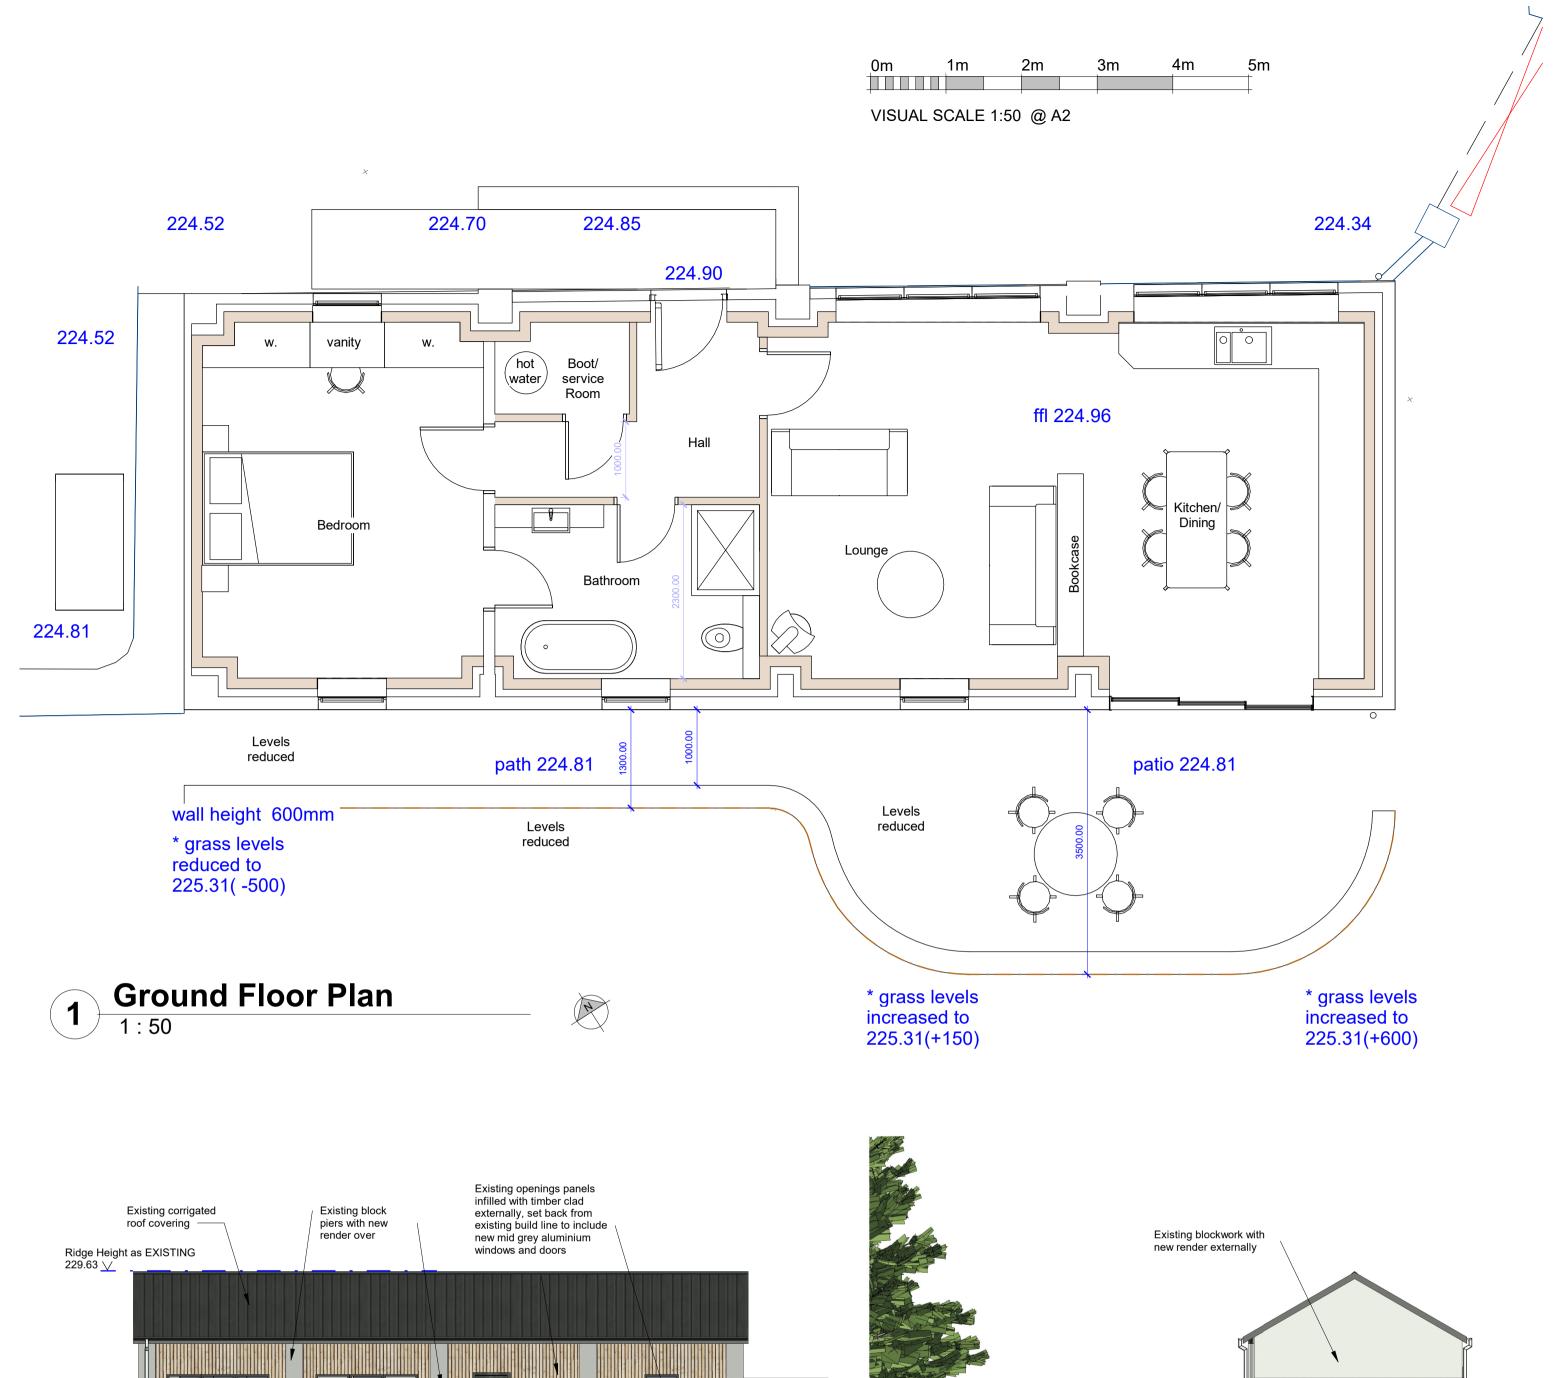

**West Elevation- Side** 

**East Elevation- Side** 

1:100

2m 6m 8m 0m 4m 10m VISUAL SCALE 1:100 @ A2 Existing blockwork with new render externally **ACCESS DRIVE** 

REV

**South Elevation- Rear** 1:100

**North Elevation- Front** 

1:100

Mr and Mrs Swiderska Date Project number Drawn By 16/06/23 Scale (@ A2) DRAWING NUMBER As indicated A102

1:100

| GENERAL NOTES:                                                                                                                                               | REVISION | DATE BY |                                                                                | PROJECT               |
|--------------------------------------------------------------------------------------------------------------------------------------------------------------|----------|---------|--------------------------------------------------------------------------------|-----------------------|
| PLEASE DO NOT SCALE for construction purposes.                                                                                                               |          |         |                                                                                | Bee Park- Class Q     |
| <ol><li>Figured dimensions are in millimetres, levels in metres and are to be checked on site<br/>prior to all contractors commencing their works.</li></ol> |          |         | W E B B E R                                                                    | SHEET                 |
| 3. Areas are in metres. Any areas indicated are approximate and indicative only.                                                                             |          |         | ARCHITECTURE                                                                   | Proposed Plans- mixed |
| <ol><li>Any discrepancies to be reported to Webber Architecture in writing prior to any works<br/>being carried out.</li></ol>                               |          |         |                                                                                | PURPOSF               |
| Drawing only to be used for the purpose specified.                                                                                                           |          |         | e: webberarchitecture@aol.com t: 07956 112777<br>w: www.webberarchitecture.com | Planning Submission   |