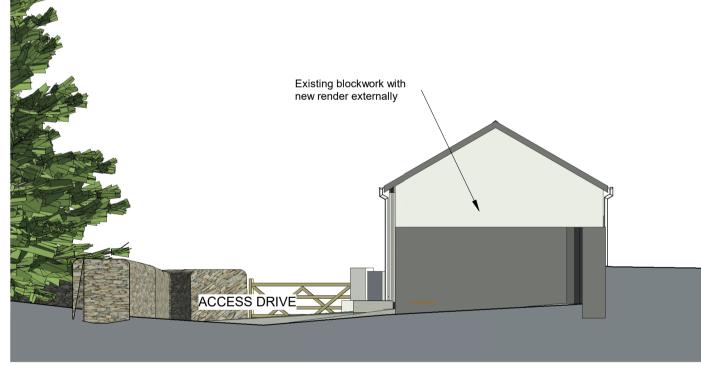

**West Elevation- Side** 

**East Elevation- Side** 

1:100

2m 6m 8m 0m 4m 10m VISUAL SCALE 1:100 @ A2 Existing blockwork with new render externally **ACCESS DRIVE** 

REV

**South Elevation- Rear** 1:100

**North Elevation- Front** 

1:100

Mr and Mrs Swiderska Date Project number Drawn By 16/06/23 Scale (@ A2) DRAWING NUMBER As indicated A102

1:100

| GENERAL NOTES:                                                                                                                                               | REVISION | DATE BY |                                                                                | PROJECT               |
|--------------------------------------------------------------------------------------------------------------------------------------------------------------|----------|---------|--------------------------------------------------------------------------------|-----------------------|
| PLEASE DO NOT SCALE for construction purposes.                                                                                                               |          |         |                                                                                | Bee Park- Class Q     |
| <ol><li>Figured dimensions are in millimetres, levels in metres and are to be checked on site<br/>prior to all contractors commencing their works.</li></ol> |          |         | W E B B E R                                                                    | SHEET                 |
| 3. Areas are in metres. Any areas indicated are approximate and indicative only.                                                                             |          |         | ARCHITECTURE                                                                   | Proposed Plans- mixed |
| <ol><li>Any discrepancies to be reported to Webber Architecture in writing prior to any works<br/>being carried out.</li></ol>                               |          |         |                                                                                | PURPOSF               |
| Drawing only to be used for the purpose specified.                                                                                                           |          |         | e: webberarchitecture@aol.com t: 07956 112777<br>w: www.webberarchitecture.com | Planning Submission   |