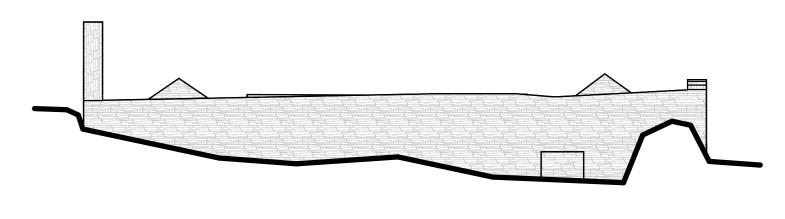

South East Elevation 1:100

South West Elevation 1:100

North West Elevation 1:100

North East Elevation 1:100

Ground Floor Plan

1:100

Walls: Local Stone Roof: Originally Slate Windows: N/A Cills: Stone Doors: N/A Gutters: N/A Fascias: Originally Timber