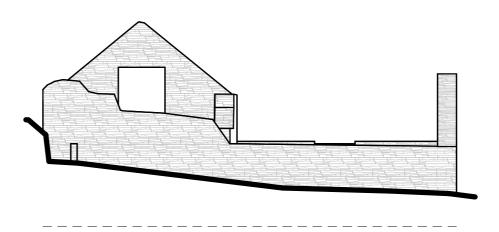

South East Elevation 1:100

South West Elevation 1:100

North West Elevation 1:100

North East Elevation 1:100

Ground Floor Plan

1:100

Walls: Local Stone Roof: Originally Slate Windows: N/A Cills: Stone Doors: N/A Gutters: N/A Fascias: Originally Timber