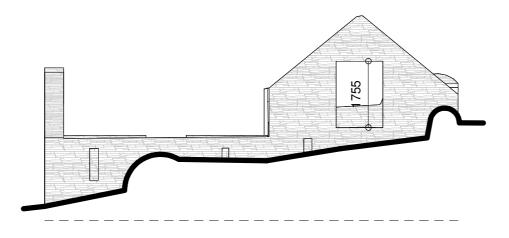

South East Elevation 1:100

South West Elevation 1:100

North West Elevation 1:100

North East Elevation 1:100

Ground Floor Plan

1:100

Walls: Local Stone Roof: Originally Slate Windows: N/A Cills: Stone Doors: N/A Gutters: N/A Fascias: Originally Timber