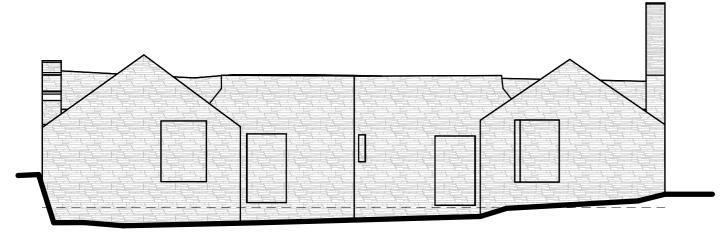

South East Elevation 1:100

South West Elevation 1:100

North West Elevation 1:100

North East Elevation 1:100

Ground Floor Plan

1:100

Walls: Local Stone Roof: Originally Slate Windows: N/A Cills: Stone Doors: N/A Gutters: N/A Fascias: Originally Timber