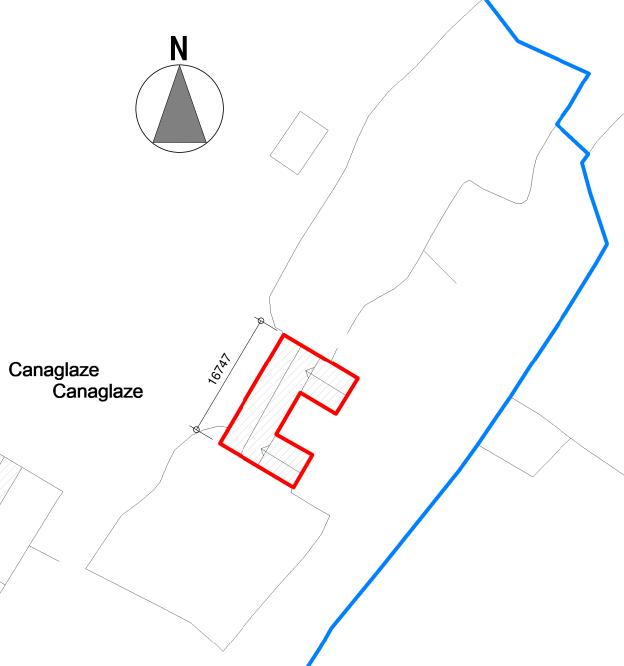

Barnstaple, Devon, EX31 3YB

e: nigel@npas.eu

w: www.npas.eu t: 01271 324515

Proposed Renovation of Ancillary Building

at

Canaglaze Altarnun Launceston PL15 7SW

fo

Mr S Ritchie & Miss R Ruffle

Tit

Location and Block Plans

Scale As indicated A3 L v sheet size.

Drg No. 1217 01 rev:

Site Block Plan