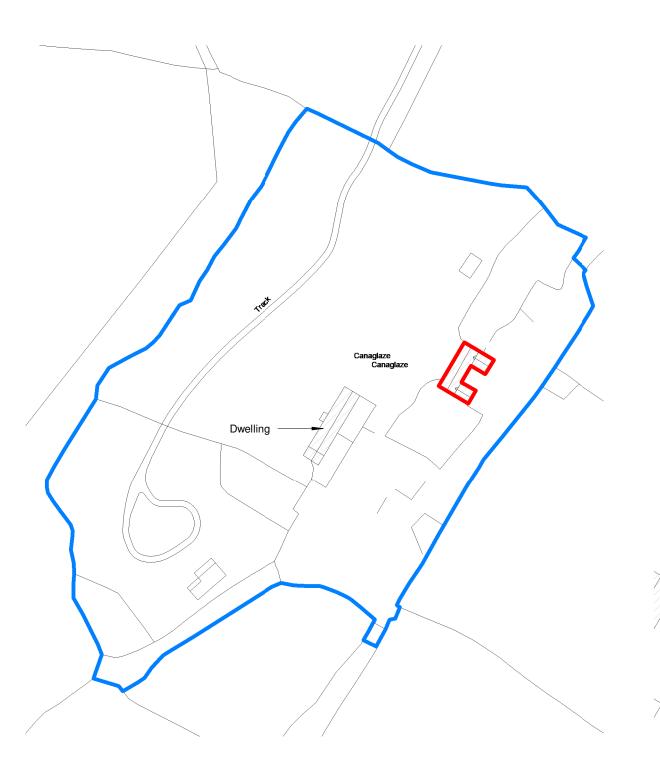

Site Location
1:1250

Contractor must check all dimensions on site. Only figured dimensions are to be worked from. Discrepancies must be reported immediately to the Architect before proceeding. Drawings supplied for purposes of obtaining planning permission must not be used for construction / tender purposes.

Tit

Location and Block Plans

Scale As indicated A3 L v sheet size.

Drg No. 1217 01 rev:

Site Block Plan