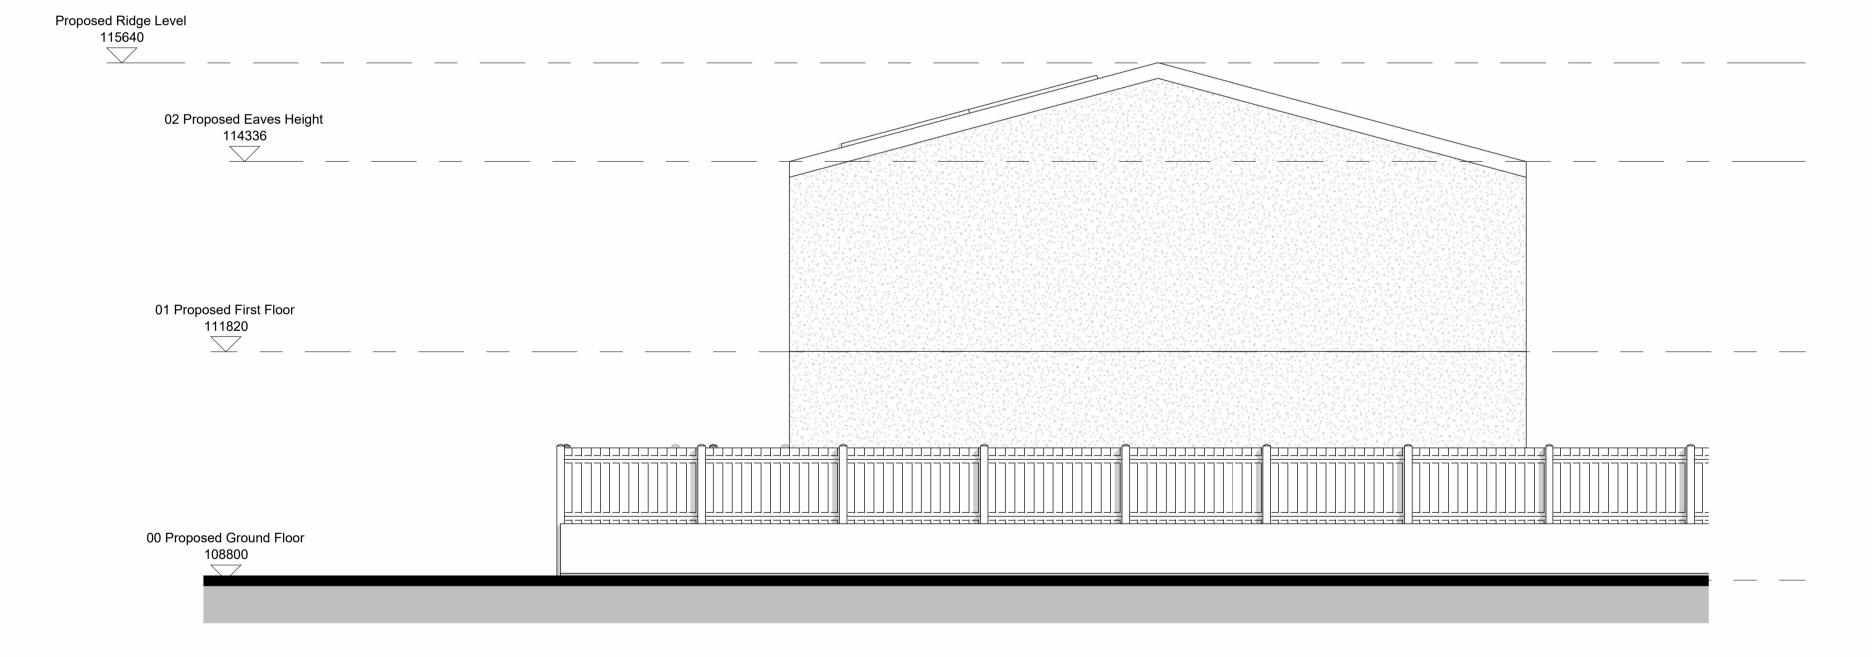

## PROPOSED BLOCK 5 EAST ELEVATION 1:50

0\_\_\_\_1 m 5 m

| Revision Schedule | Revision | Revision | Date | Revision Description | P01 | 13/01/2022 | FOR PLANNING | P02 | 25/01/2023 | FOR PLANNING | P03 | 09/10/2023 | FOR PLANNING ISSUE |