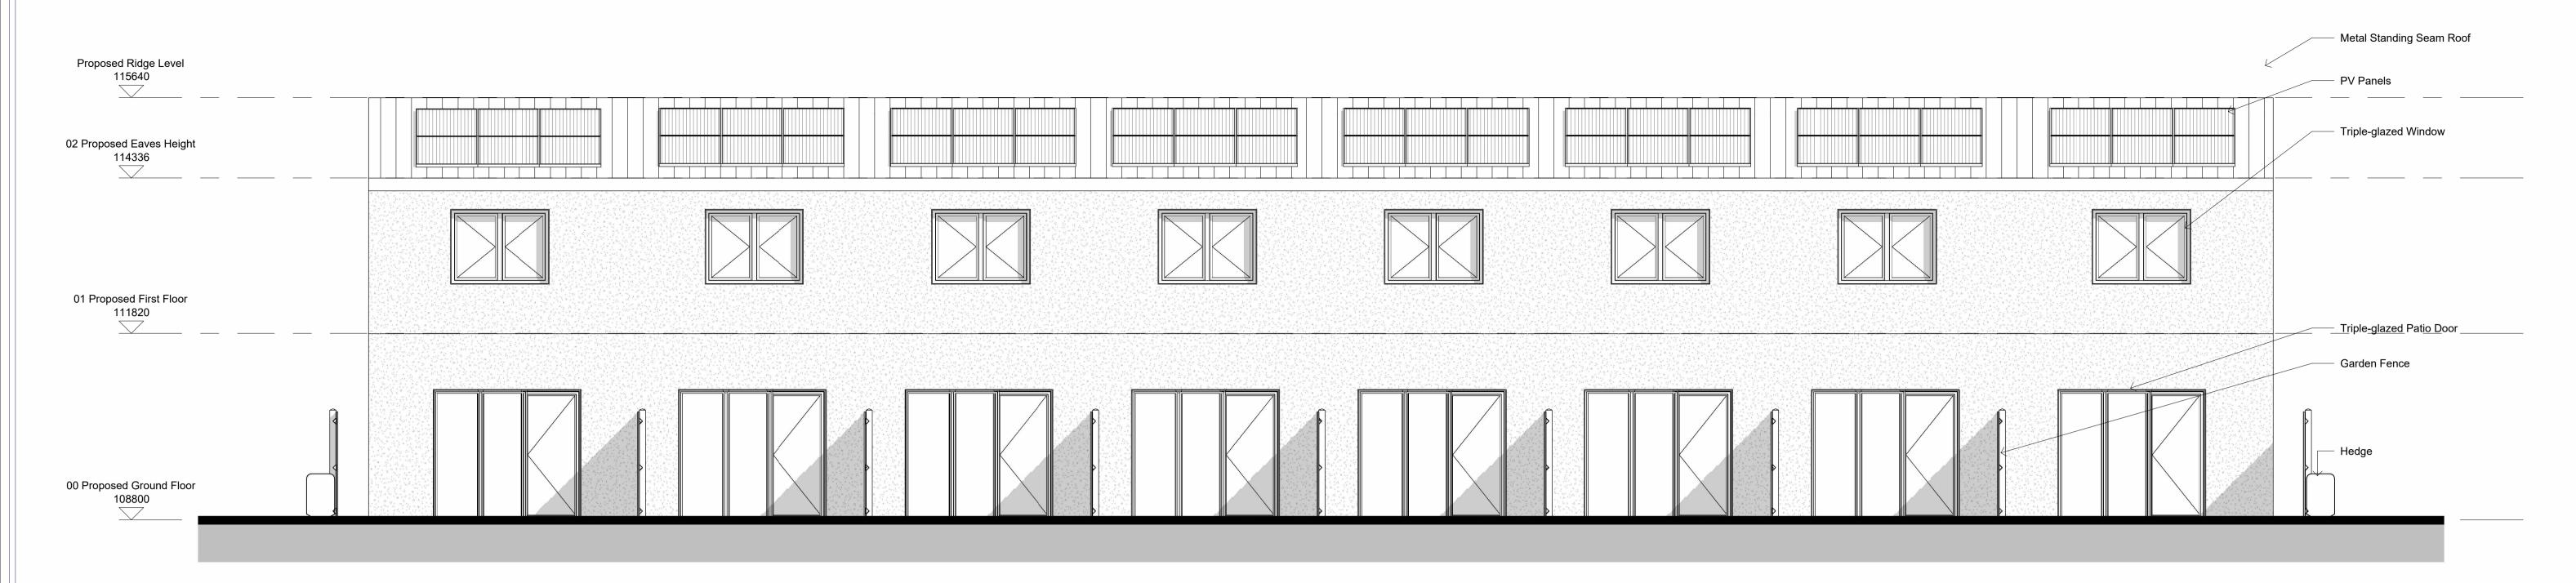

## PROPOSED BLOCK 5 SOUTH ELEVATION 1:50



## PROPOSED BLOCK 5 EAST ELEVATION 1:50

0\_\_\_\_1 m 5 m

| Revision Schedule | Revision | Revision | Date | Revision Description | P01 | 13/01/2022 | FOR PLANNING | P02 | 25/01/2023 | FOR PLANNING | P03 | 09/10/2023 | FOR PLANNING ISSUE |

A1 C Copyright ZEDpods Limited 2022

General Notes:

1. All dimensions are in mm.
2. This drawing is the copyright of the ZED Pods Ltd. and may not be reproduced without permission.
3. All drawings must be read in conjunction with the relevant details.
4. All dimensions are to be checked on the site prior to setting out or fabrication of any material by the approved contractor.
5. All work and materials to be in accordance with the Building Regulations and to comply with the relevant codes of practice and B