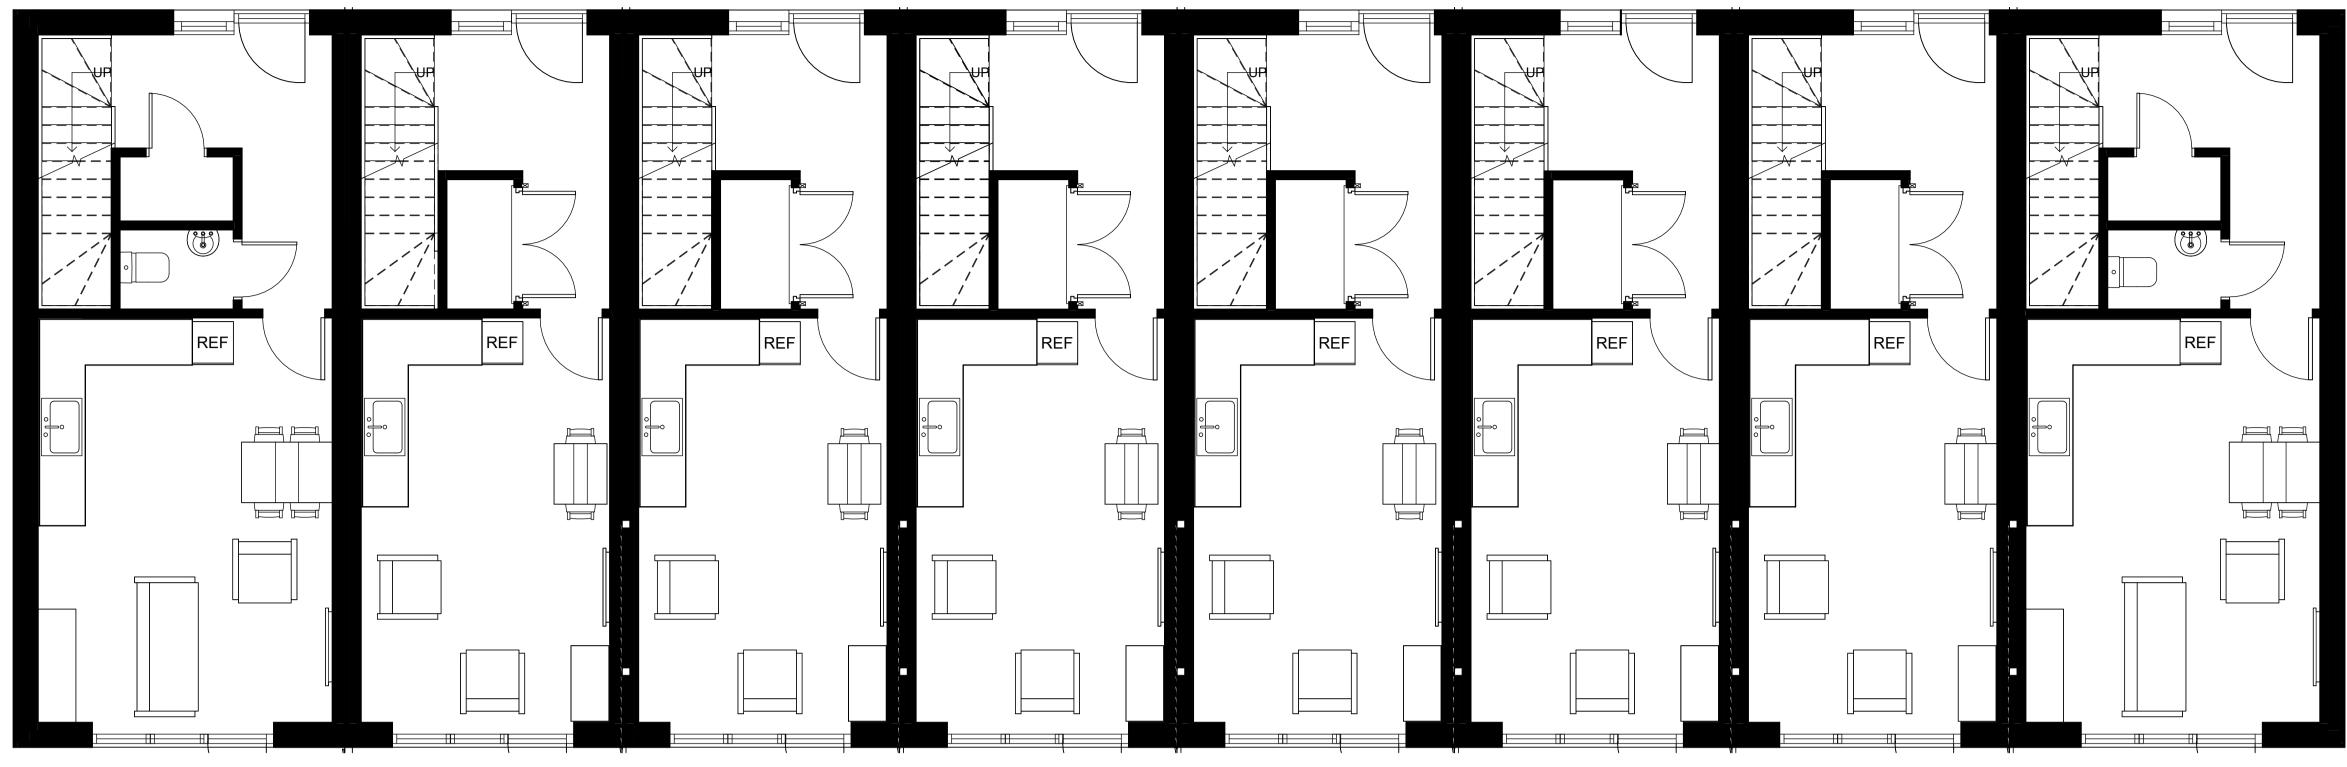

Proposed Block 5 Ground Floor Plan

1:50

Proposed Block 5 First Floor Plan

1:50

\_\_\_\_\_1 m \_\_\_\_5 m

A1 C Copyright ZEDpods Limited 2022

General Notes:

1.All dimensions are in mm.