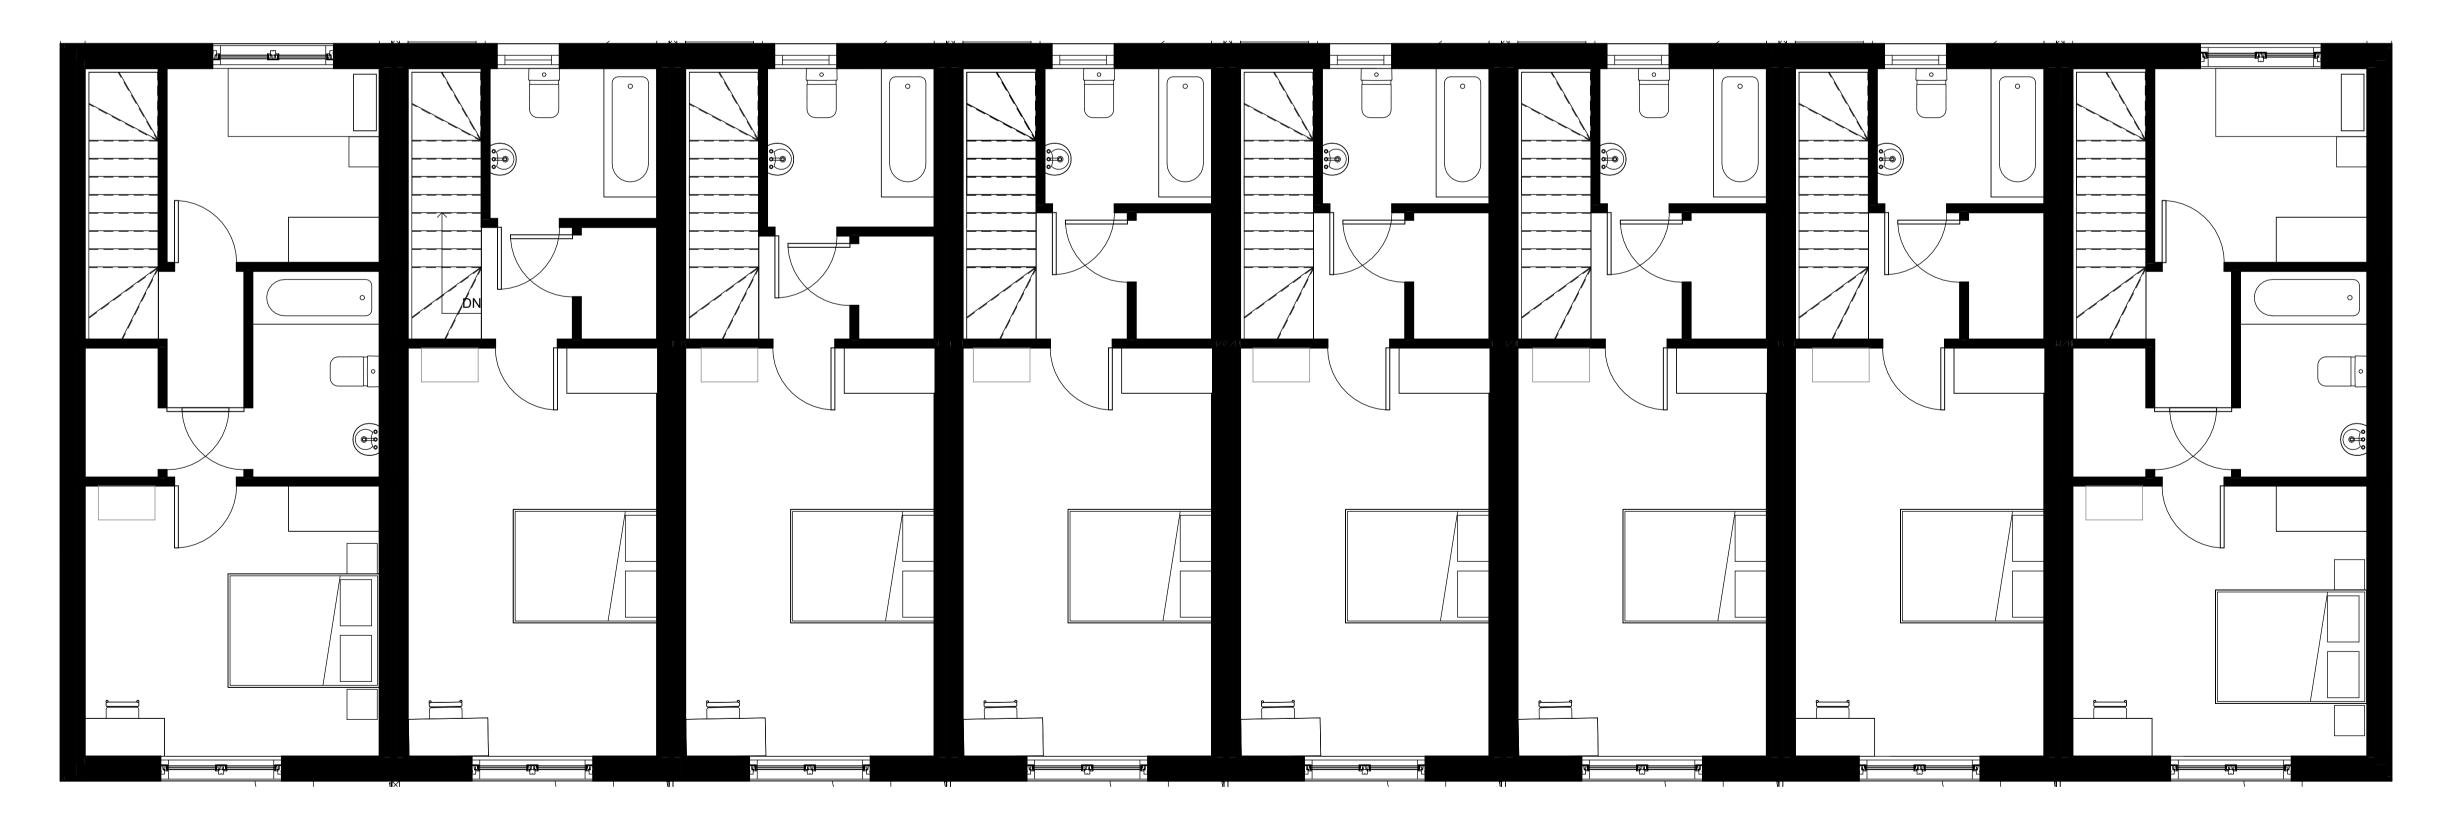

Proposed Block 5 Ground Floor Plan

1:50

Proposed Block 5 First Floor Plan

1:50

\_\_\_\_\_1 m \_\_\_\_5 m

A1 C Copyright ZEDpods Limited 2022

General Notes:

1.All dimensions are in mm.