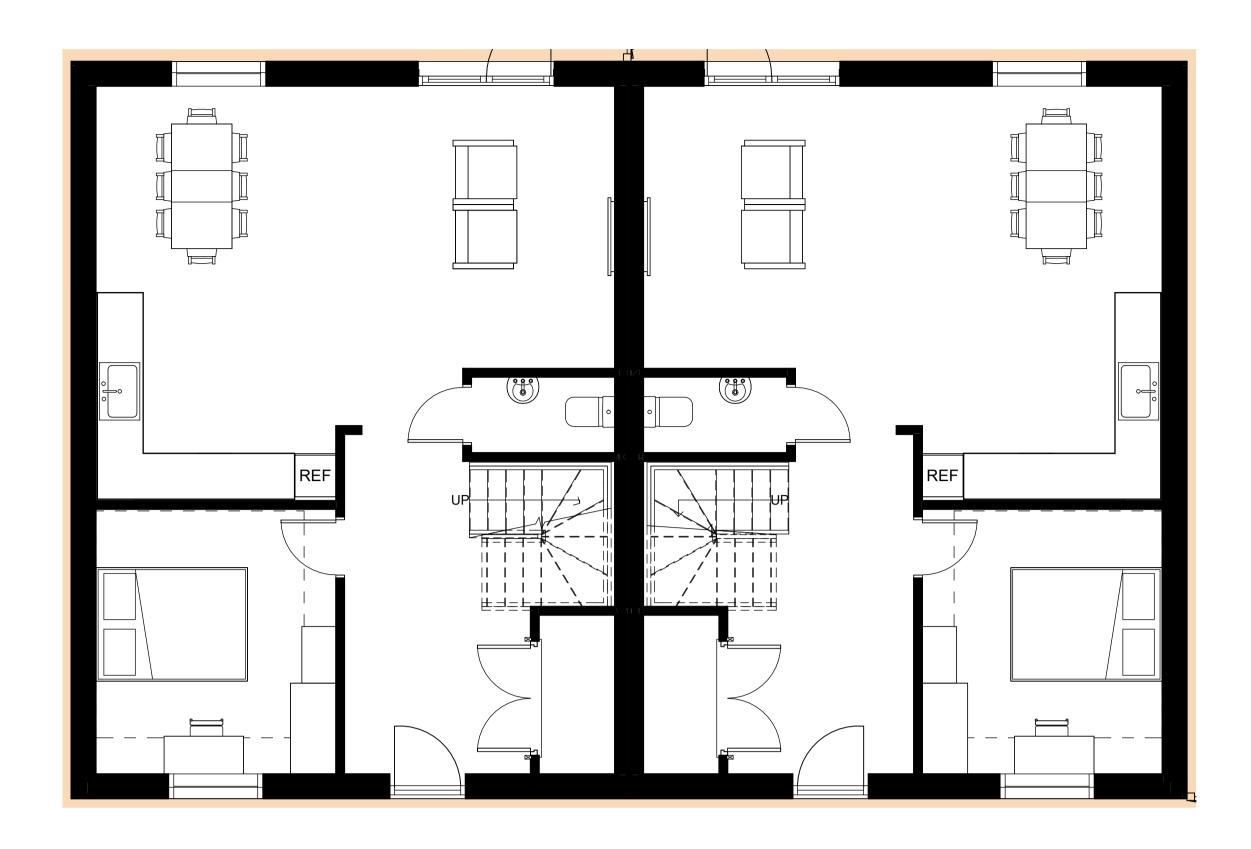

**3** Proposed Block 1 First Floor Plan

|  | Client:  | Mid Devon District Council Drawing Title:<br>PROPOSED BLOCK 1 PLANS |                                 |                          |             | ZED PODS                                                                                                                                                                                                              |    |
|--|----------|---------------------------------------------------------------------|---------------------------------|--------------------------|-------------|-----------------------------------------------------------------------------------------------------------------------------------------------------------------------------------------------------------------------|----|
|  |          |                                                                     | issued for:                     | drawn by/<br>updated by: | checked by: | Floor 3, 6-8 Bonhill Street,                                                                                                                                                                                          | PÖ |
|  | Project: | School Close                                                        | Mid Devon District Council      | JH                       | JH          | Shoreditch, London EC2A<br>4BX                                                                                                                                                                                        | ΓŬ |
|  |          |                                                                     | Z27-ZP-B1-XX-DR-A-014- S01- P03 |                          |             | T: 020 3983 3114<br>E: projects@zedpods.uk<br>W: www.zedpods.com                                                                                                                                                      | DS |
|  |          |                                                                     | Created:01/11/23 Sca            |                          |             | Do not scale for the purpose of Construction , use figured dimensions<br>only. Unless stated otherwise, these drawings represent design intent<br>only and approved assembly drawings will be required from the Trade |    |