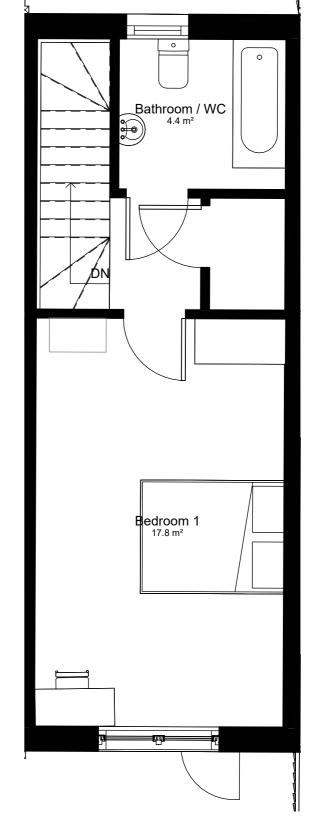

## **Unit Layout 1B2P First Floor**

1:50 1 m

|          | revision denedule |                      |
|----------|-------------------|----------------------|
|          |                   |                      |
| Revision | Revision          |                      |
| Number   | Date              | Revision Description |
| P01      | 13/01/2022        | FOR PLANNING         |
| P02      | 25/01/2023        | FOR PLANNING         |
| P03      | 09/10/2023        | FOR PLANNING ISSUE   |