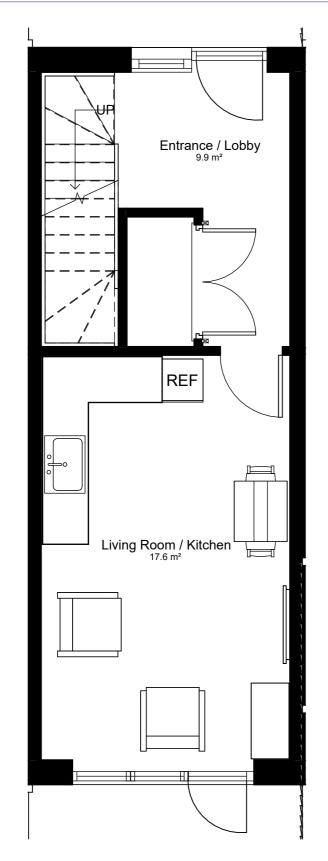

**Unit Layout 1B2P Ground Floor** 



## **Unit Layout 1B2P First Floor**

1:50 1 m

|          | revision denedule |                      |
|----------|-------------------|----------------------|
|          |                   |                      |
| Revision | Revision          |                      |
| Number   | Date              | Revision Description |
| P01      | 13/01/2022        | FOR PLANNING         |
| P02      | 25/01/2023        | FOR PLANNING         |
| P03      | 09/10/2023        | FOR PLANNING ISSUE   |

- All dimensions are in mm.
   This drawing is the copyright of the ZED Pods
   Ltd. and may not be reproduced without
   nermission.
- permission.

  3.All drawings must be read in conjunction with the relevant details.

  4.All dimensions are to be checked on th