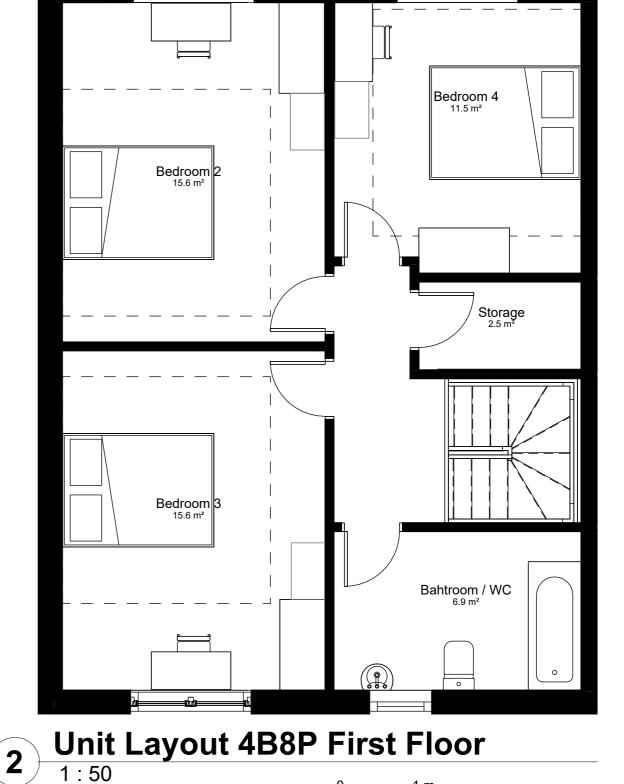

Drawing Title: Mid Devon District Council PROPOSED UNIT PLAN 02 ZED PODS Floor 3, 6-8 Bonhill Stree School Close JH JH Mid Devon District Council 020 3983 3114 projects@zedpods.uk www.zedpods.com Drawing Number: Z27-ZP-A1-XX-DR-A-041- S01- P03 Rev.P03 Created:24/11/2022 Scale: 1:50