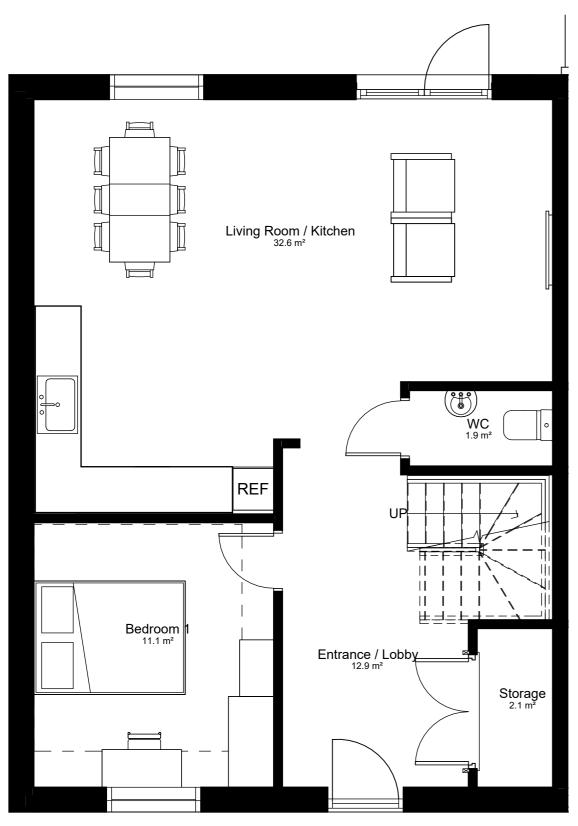

Drawing Title: Mid Devon District Council PROPOSED UNIT PLAN 02 ZED PODS Floor 3, 6-8 Bonhill Stree School Close JH JH Mid Devon District Council 020 3983 3114 projects@zedpods.uk www.zedpods.com Drawing Number: Z27-ZP-A1-XX-DR-A-041- S01- P03 Rev.P03 Created:24/11/2022 Scale: 1:50