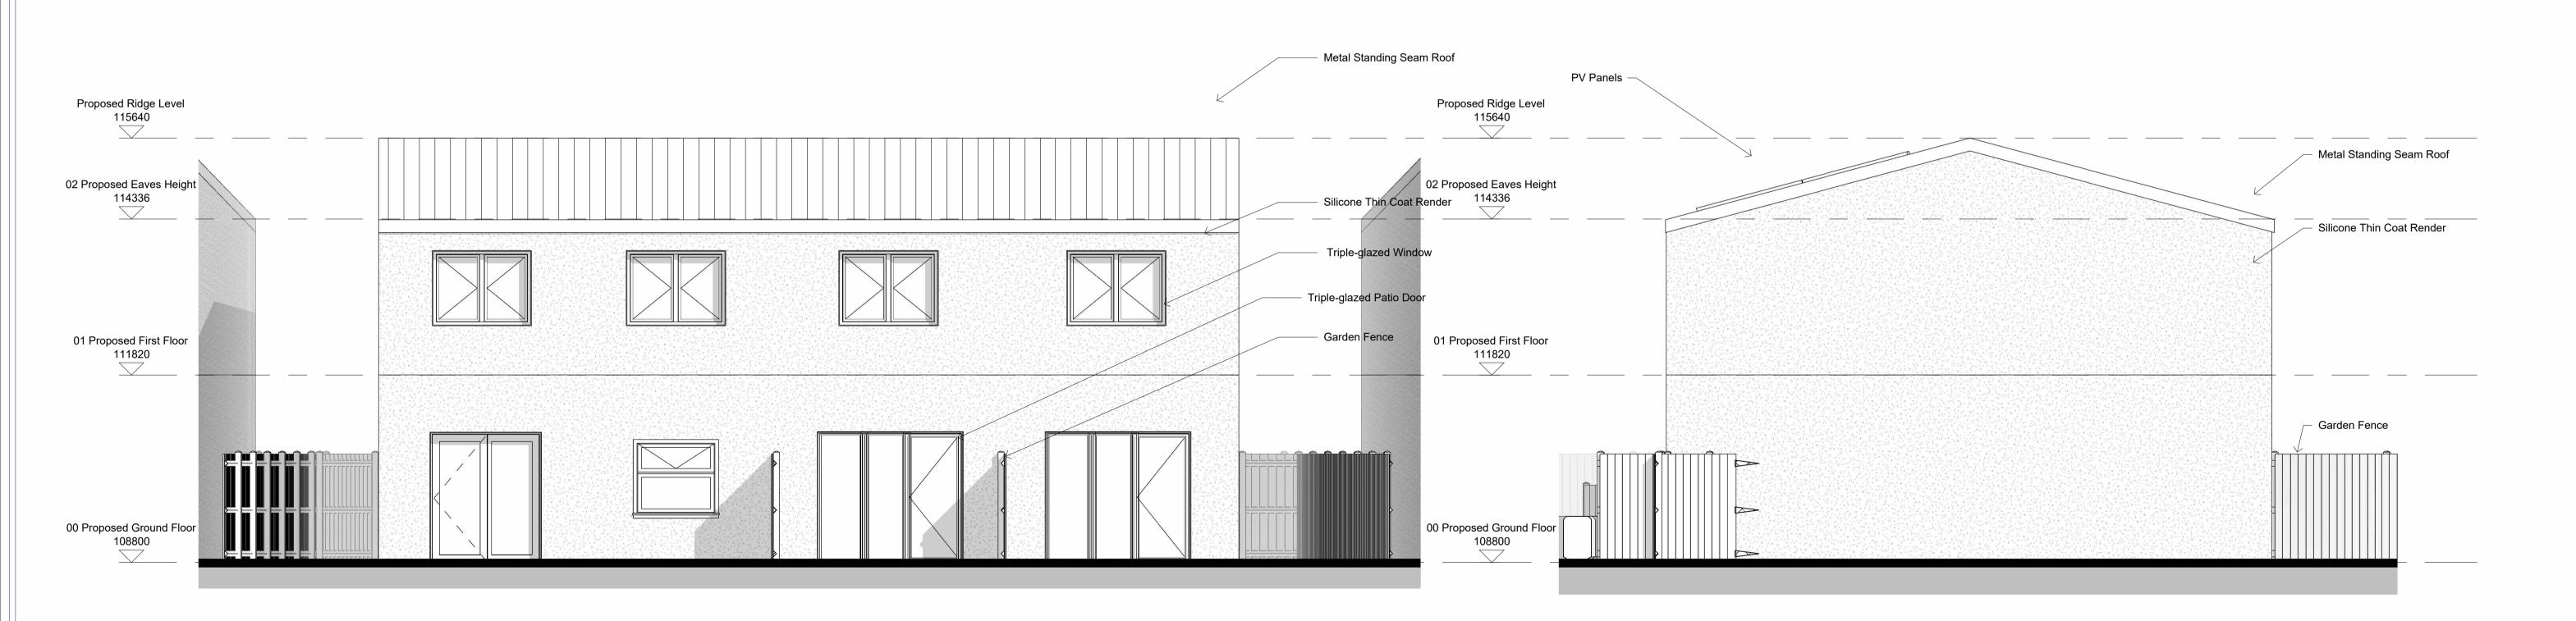

PROPOSED BLOCK 3 SOUTH ELEVATION
1:50

PROPOSED BLOCK 3 WEST ELEVATION

1:50

PROPOSED BLOCK 3 NORTH ELEVATION
1:50

**PROPOSED BLOCK 3 EAST ELEVATION**1:50

\_\_\_\_\_1 m 5 m

| Revision Schedule | Revision | Revision | Revision | Revision | Revision | Date | Revision Description | P01 | 13/01/2022 | FOR PLANNING | P02 | 25/01/2023 | FOR PLANNING | P03 | 09/10/2023 | FOR PLANNING ISSUE |