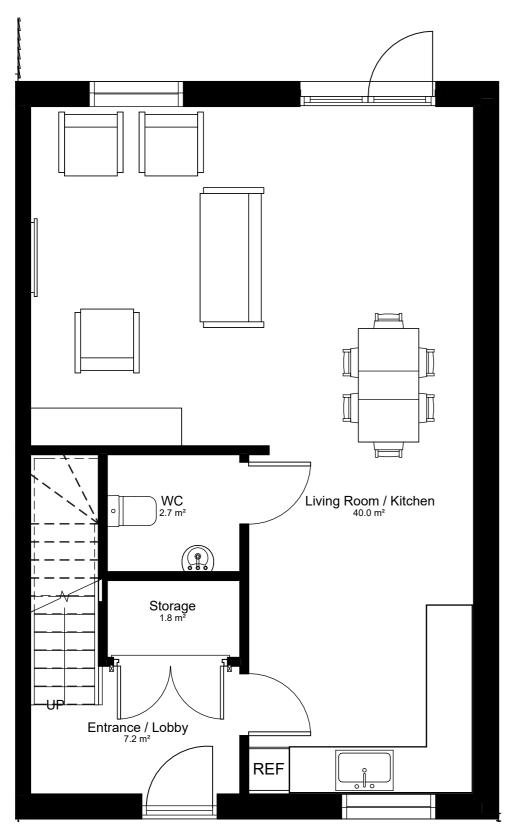

**Unit Layout 3B6P Ground Floor** 

# 1:50

### Revision Schedule

| Revision | Revision   |                      |
|----------|------------|----------------------|
| Number   | Date       | Revision Description |
| P01      | 13/01/2022 | FOR PLANNING         |
| P02      | 25/01/2023 | FOR PLANNING         |
| P03      | 09/10/2023 | FOR PLANNING ISSUE   |

- All dimensions are in mm.
   This drawing is the copyright of the ZED Pods
   Ltd. and may not be reproduced without permission.
- permission.

  3. All drawings must be read in conjunction with the relevant details.

  4. All dimensions are to be checked on the site prior to setting out or fabrication of any material by the
- approved contractor. approved conflactor.

  5.All work and materials to be in accordance with the Buildi