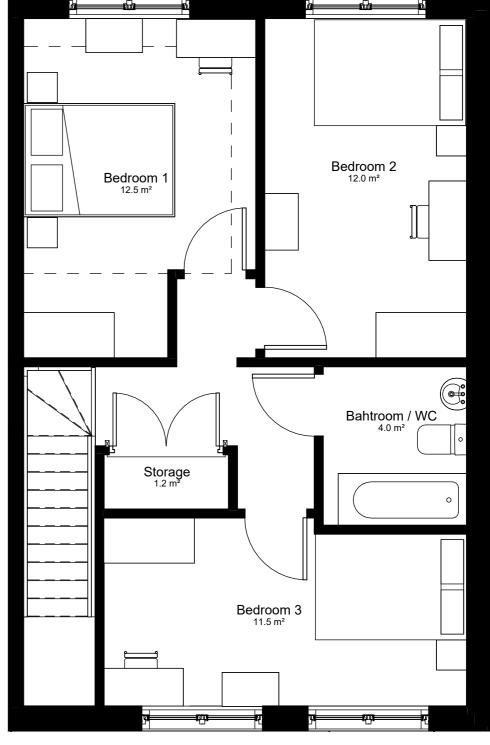

## **Unit Layout 3B6P First Floor**

Mid Devon District Council

Project:

School Close

1 m

Drawing Title: PROPOSED UNIT PLAN 01 JH JH Mid Devon District Council Drawing Number: Z27-ZP-A1-XX-DR-A-040- S01- P03 Rev.P03 Created:24/11/2022 Scale: 1:50