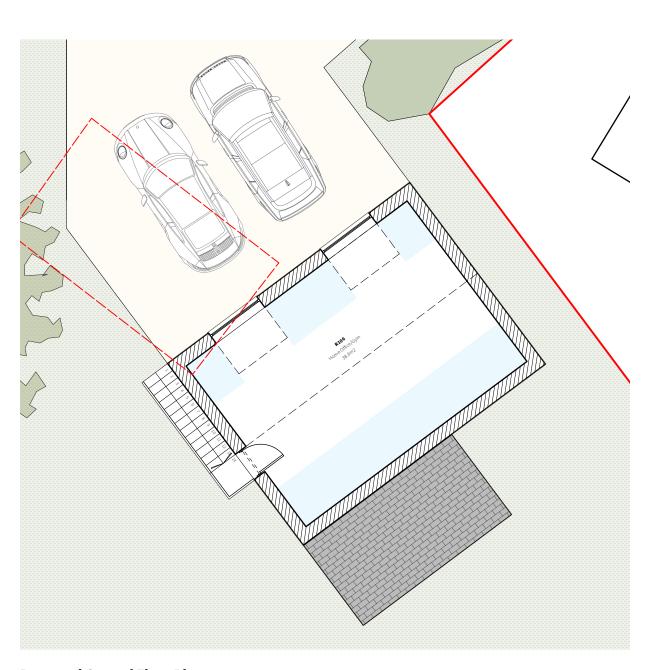

**Proposed Ground Floor Plan** 

Proposed Garage Floor Plans

1:100 @ A3

3 4 5 10m 0 2 NOTES: Note: This drawing is protected under Mr & Mrs Harris copyright and may not be reproduced in whole or in part without the Architects' ROJECT TITLE 2323 onsent. Red line denotes extent of Hatch denotes proposed walls Oakdale application boundary KŌST Architects Ltd accept no responsibility for works on site unless appointed to provide OCATION Oakdale, Stoodleig Tiverton, Devon, EX full architect's services under the RIBA Red dashed line denotes existing Blue hue denotes headheight Conditions of Engagement. Any discrepencie building/tree(s) to be removed below 1.8m must be reported to the Architects before wo RAWING TITLE mmences. Drawing Status: STATUS Proposed Garage Floor Plans o not scale from this drawing.

Proposed Ground Floor Plan

|               | -                        | KŌS                                                                                          | Г       |
|---------------|--------------------------|----------------------------------------------------------------------------------------------|---------|
|               | scale<br>SCALE @ A3      |                                                                                              |         |
| gh<br>X16 9PW | drawn by<br>INITIALS     | KÖST Architects Ltd<br>Info@Kostarchitects.co.uk<br>Chris: 07432707896<br>Lewis: 07710353200 |         |
|               | DD.MM.YY                 |                                                                                              |         |
| Floor Plans   | drawing no.<br>2323_P_13 |                                                                                              | REV NO. |