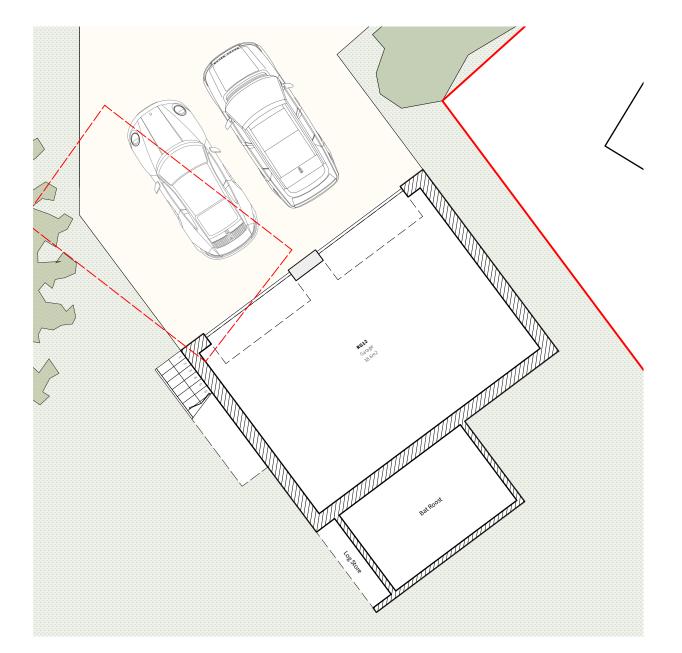

**Proposed Ground Floor Plan** 

Proposed Garage Floor Plans

1:100 @ A3

3 4 5 10m 0 2 NOTES: Note: This drawing is protected under Mr & Mrs Harris copyright and may not be reproduced in whole or in part without the Architects' ROJECT TITLE 2323 onsent. Red line denotes extent of Hatch denotes proposed walls Oakdale application boundary KŌST Architects Ltd accept no responsibility for works on site unless appointed to provide OCATION Oakdale, Stoodleig Tiverton, Devon, EX full architect's services under the RIBA Red dashed line denotes existing Blue hue denotes headheight Conditions of Engagement. Any discrepencie building/tree(s) to be removed below 1.8m must be reported to the Architects before wo RAWING TITLE mmences. Drawing Status: STATUS Proposed Garage Floor Plans o not scale from this drawing.