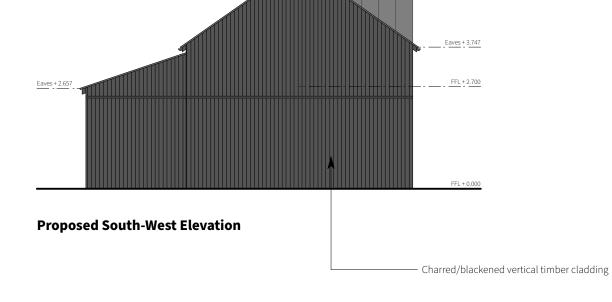

## **Proposed Garage Elevations**

1:100 @ A3



| KŌST Architects Ltd accept no responsibility for works on  |
|------------------------------------------------------------|
| site unless appointed to provide full architect's services |
| under the RIBA Conditions of Engagement. Any               |
| discrepencies must be reported to the Architects before    |
| work commences.                                            |
|                                                            |

Drawing Status: PLANNING

NOTES:

Do not scale from this drawing.

400 x 300mm opening with central louvre to allow access into bat loft as per ecologists recommendations

Line denotes boundary between bat loft and log store. Bat loft size to suit that specified by ecologist

Mr & Mrs Harris

project title