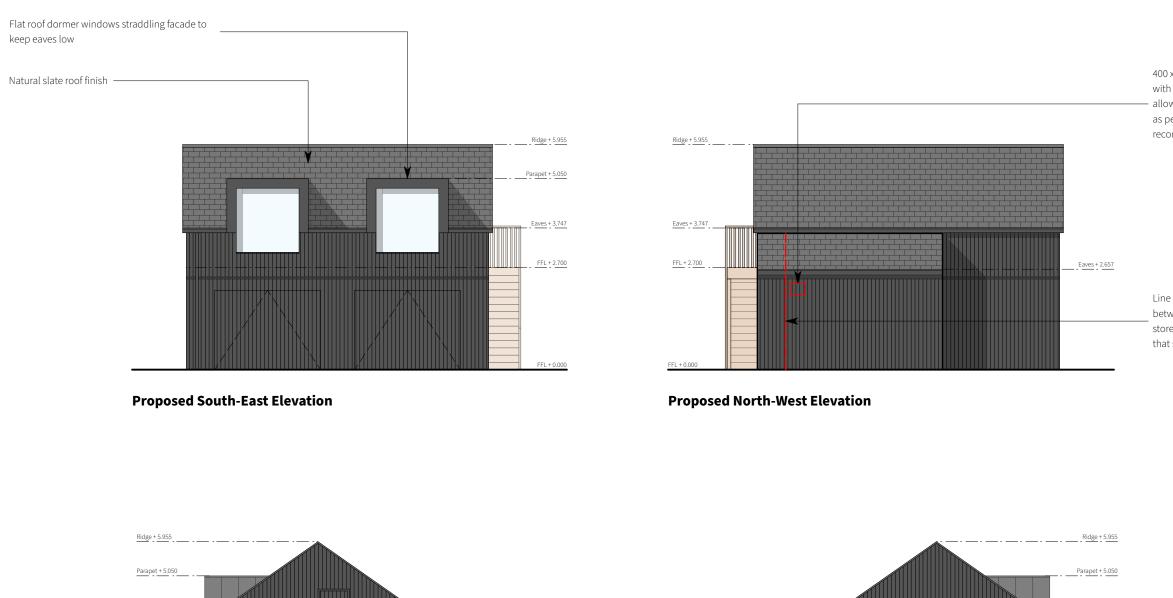

Drawing Status: PLANNING

NOTES:

Do not scale from this drawing.

400 x 300mm opening with central louvre to allow access into bat loft as per ecologists recommendations

Line denotes boundary between bat loft and log store. Bat loft size to suit that specified by ecologist