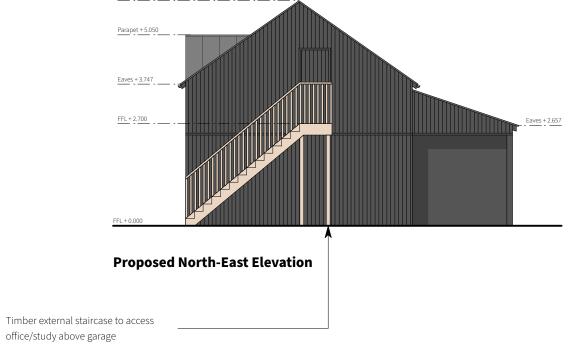

Drawing Status: PLANNING

NOTES:

Do not scale from this drawing.

400 x 300mm opening with central louvre to allow access into bat loft as per ecologists recommendations

Line denotes boundary between bat loft and log store. Bat loft size to suit that specified by ecologist