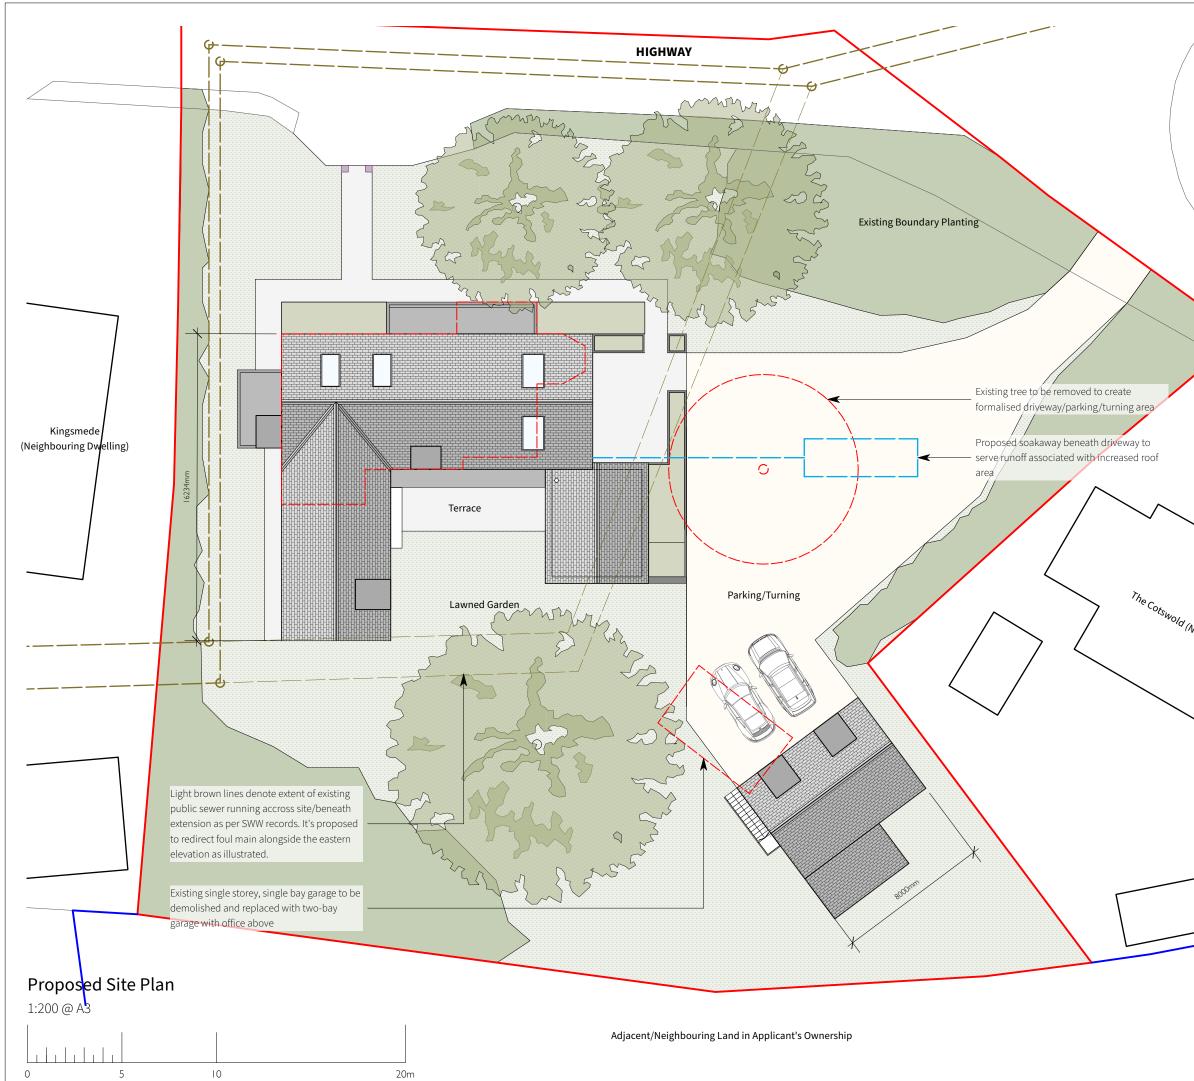

|                                      | site unless appointer<br>under the RIBA Conc                                          | accept no responsibility fo<br>d to provide full architect's<br>ditions of Engagement. Any<br>be reported to the Architec | services<br>/ |
|--------------------------------------|---------------------------------------------------------------------------------------|---------------------------------------------------------------------------------------------------------------------------|---------------|
|                                      | work commences.<br>Drawing Status: <b>PLANNING</b><br>Do not scale from this drawing. |                                                                                                                           |               |
|                                      |                                                                                       |                                                                                                                           |               |
|                                      | NOTES:                                                                                |                                                                                                                           |               |
|                                      |                                                                                       | Red line denotes extent of application boundary                                                                           | of            |
|                                      |                                                                                       | Blue line denotes extent additional land in owner                                                                         |               |
|                                      |                                                                                       | Red dashed line denotes                                                                                                   | existing      |
|                                      |                                                                                       | building/tree to be remo                                                                                                  | vea           |
|                                      |                                                                                       |                                                                                                                           |               |
|                                      |                                                                                       |                                                                                                                           |               |
|                                      |                                                                                       |                                                                                                                           |               |
|                                      |                                                                                       |                                                                                                                           |               |
|                                      |                                                                                       |                                                                                                                           |               |
|                                      |                                                                                       |                                                                                                                           |               |
|                                      |                                                                                       |                                                                                                                           |               |
|                                      |                                                                                       |                                                                                                                           |               |
| ζ                                    |                                                                                       |                                                                                                                           |               |
|                                      |                                                                                       |                                                                                                                           |               |
| (Neint                               |                                                                                       |                                                                                                                           |               |
| <sup>I (Neighbouring Dwelling)</sup> |                                                                                       |                                                                                                                           |               |
| clling)                              |                                                                                       |                                                                                                                           |               |
|                                      |                                                                                       |                                                                                                                           |               |
| $\searrow$                           |                                                                                       |                                                                                                                           |               |
|                                      |                                                                                       |                                                                                                                           |               |
|                                      | сыемт<br>Mr & Mrs Harris                                                              |                                                                                                                           |               |
|                                      | PROJECT TITLE<br>2323<br>Oakdale                                                      |                                                                                                                           |               |
|                                      | LOCATION<br>Oakdale, Stoodleigh<br>Tiverton, Devon, EX16 9PW                          |                                                                                                                           |               |
|                                      | DRAWING TITLE<br>Proposed Site Pla                                                    | an                                                                                                                        |               |
|                                      |                                                                                       | KŌS                                                                                                                       | т             |
|                                      | scale<br>1:200 @ A3                                                                   | KŌST Architects                                                                                                           |               |
|                                      | drawn by<br>LMJ<br>date<br>19.12.2023                                                 | Info@Kostarchitects.<br>Chris: 0743270789<br>Lewis: 077103532                                                             | co.uk<br>96   |
|                                      | DRAWING NO. 2323_P_07                                                                 |                                                                                                                           | REV NO.       |
|                                      |                                                                                       |                                                                                                                           |               |