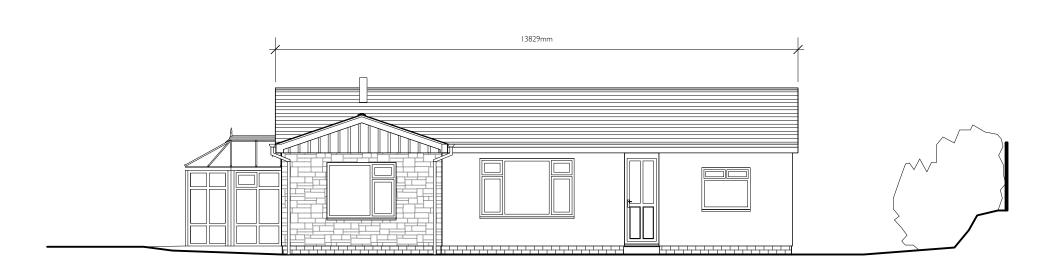

Painted render facade with red brick plinth

Interlocking concrete (or similar) tile roof

Stone cladding/facade

White uPVC doors and windows throughout

White uPVC conservatory

## **Existing South Elevation**

**Existing North Elevation** 

## Existing Elevations 01

1:100 @ A3

KŌST Architects Ltd accept no responsibility for works on site unless appointed to provide full architect's services under the RIBA Conditions of Engagement. Any discrepencies must be reported to the Architects before work commences.