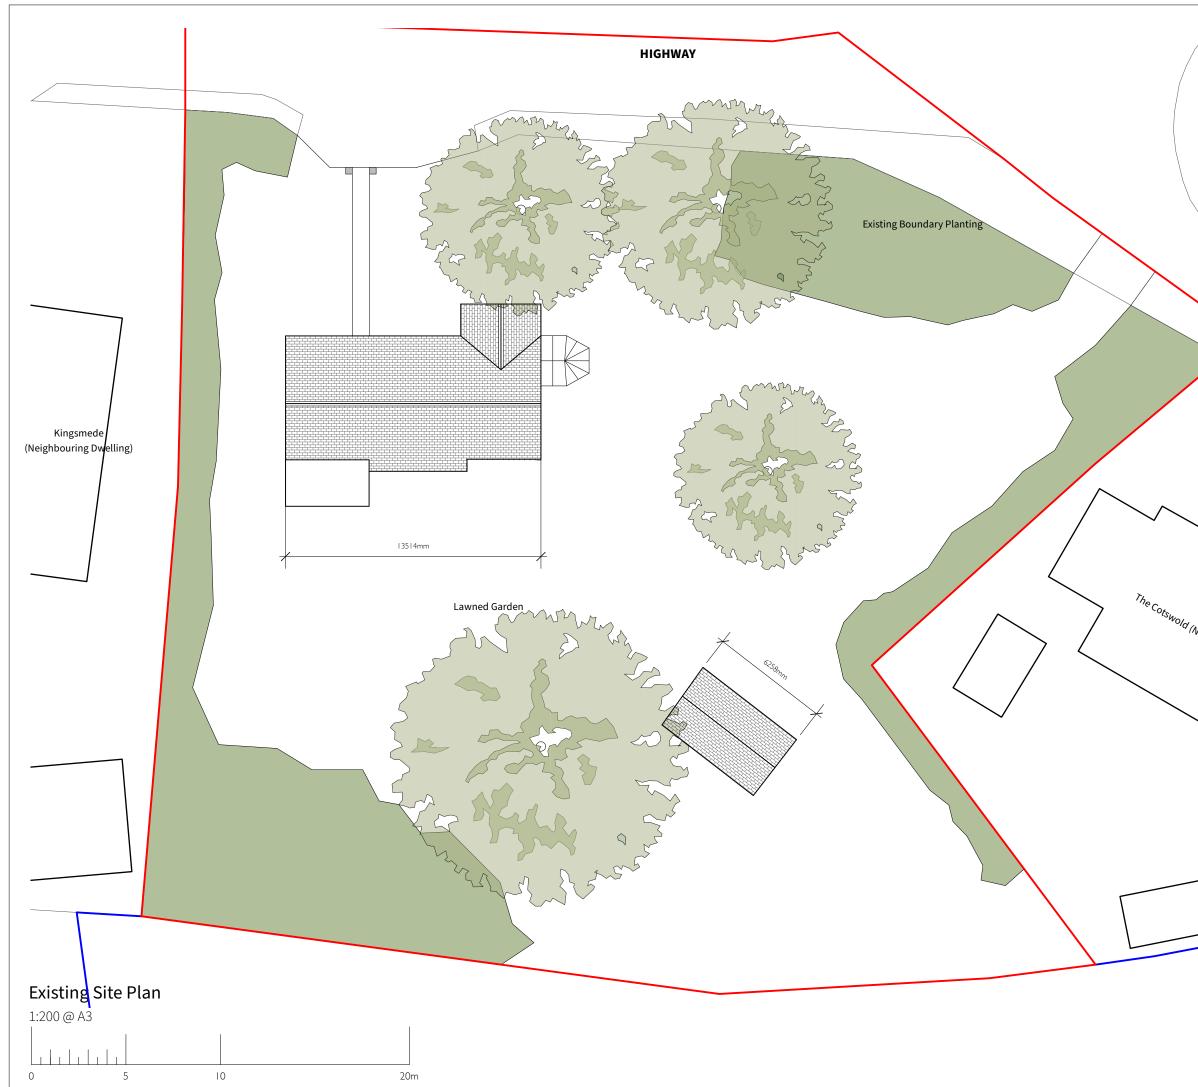

|                        | KÖST Architects Ltd accept no responsibility for works on<br>site unless appointed to provide full architect's services<br>under the RIBA Conditions of Engagement. Any<br>discrepencies must be reported to the Architects before<br>work commences.<br>Drawing Status: <b>PLANNING</b><br>Do not scale from this drawing. |                                                                       |
|------------------------|-----------------------------------------------------------------------------------------------------------------------------------------------------------------------------------------------------------------------------------------------------------------------------------------------------------------------------|-----------------------------------------------------------------------|
|                        |                                                                                                                                                                                                                                                                                                                             |                                                                       |
|                        |                                                                                                                                                                                                                                                                                                                             |                                                                       |
|                        |                                                                                                                                                                                                                                                                                                                             | ed line denotes extent of<br>pplication boundary                      |
|                        | В                                                                                                                                                                                                                                                                                                                           | lue line denotes extent of<br>dditional land in ownership             |
|                        |                                                                                                                                                                                                                                                                                                                             |                                                                       |
|                        |                                                                                                                                                                                                                                                                                                                             |                                                                       |
|                        |                                                                                                                                                                                                                                                                                                                             |                                                                       |
|                        |                                                                                                                                                                                                                                                                                                                             |                                                                       |
|                        |                                                                                                                                                                                                                                                                                                                             |                                                                       |
|                        |                                                                                                                                                                                                                                                                                                                             |                                                                       |
|                        |                                                                                                                                                                                                                                                                                                                             |                                                                       |
|                        |                                                                                                                                                                                                                                                                                                                             |                                                                       |
| $\sum$                 |                                                                                                                                                                                                                                                                                                                             |                                                                       |
|                        |                                                                                                                                                                                                                                                                                                                             |                                                                       |
| Neighbouring Dwelling) |                                                                                                                                                                                                                                                                                                                             |                                                                       |
| "g Dwelling)           |                                                                                                                                                                                                                                                                                                                             |                                                                       |
|                        |                                                                                                                                                                                                                                                                                                                             |                                                                       |
|                        |                                                                                                                                                                                                                                                                                                                             |                                                                       |
|                        | CLIENT                                                                                                                                                                                                                                                                                                                      |                                                                       |
|                        | Mr & Mrs Harris<br>PROJECT TITLE<br>2323                                                                                                                                                                                                                                                                                    |                                                                       |
|                        | Oakdale<br>LOCATION<br>Oakdale, Stoodleigh                                                                                                                                                                                                                                                                                  |                                                                       |
|                        | Tiverton, Devon, EX<br>DRAWING TITLE<br>Existing Site Plan                                                                                                                                                                                                                                                                  |                                                                       |
|                        |                                                                                                                                                                                                                                                                                                                             | KŌST                                                                  |
|                        | SCALE<br>1:200 @ A3                                                                                                                                                                                                                                                                                                         | KŌST Architects Ltd                                                   |
|                        | DRAWN BY<br>LMJ<br>DATE<br>19.12.2023                                                                                                                                                                                                                                                                                       | Info@Kostarchitects.co.uk<br>Chris: 07432707896<br>Lewis: 07710353200 |
|                        | DRAWING NO. 2323_P_03                                                                                                                                                                                                                                                                                                       | REV NO.                                                               |
|                        |                                                                                                                                                                                                                                                                                                                             |                                                                       |